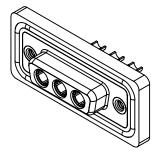

|                                      | SW REFERENCE NO.: 628 COMBO ASSEMBLY                                                                                                  |                                 |            |       |  |
|--------------------------------------|---------------------------------------------------------------------------------------------------------------------------------------|---------------------------------|------------|-------|--|
| COMBINATION                          | DRAWN: C.B                                                                                                                            | DATE: JAN. 01/2019              |            |       |  |
|                                      | CHECKED:                                                                                                                              | DATE:                           |            |       |  |
| EDAC INC                             | THESE DRAWINGS AND SPECIFICATIONS<br>ARE THE PROPERTY OF EDAC INCAND                                                                  | SCALE: (IN C.A.D. 1:1)          | SHEET 1 OF | 4     |  |
| TORONTO, ONTARIO<br>CANADA           | SHALL NOT BE REPRODUCED, OR COPIED<br>OR USED AS THE BASIS FOR THE<br>MANUFACTURE OR SALE OF APPARATUS<br>WITHOUT WRITTEN PERMISSION. | DRAWING NUMBER: 628W3W3-222-2N2 |            | ISSUE |  |
| YOUR CONNECTION TO QUALITY & SERVICE |                                                                                                                                       | PART NUMBER: 628W3W             | /3-222-2N2 | 1     |  |