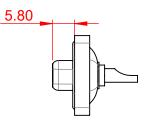

|                                      | SW REFERENCE NO.: 628 COMBO ASSEMBLY                                                                                                  |                                 |            |       |  |
|--------------------------------------|---------------------------------------------------------------------------------------------------------------------------------------|---------------------------------|------------|-------|--|
| COMBINATION                          | DRAWN: C.B                                                                                                                            | DATE: JAN. 01/2019              |            |       |  |
|                                      | CHECKED:                                                                                                                              | DATE:                           |            |       |  |
| EDAC INC                             | THESE DRAWINGS AND SPECIFICATIONS<br>ARE THE PROPERTY OF EDAC INCAND                                                                  | SCALE: (IN C.A.D. 1:1)          | SHEET 1 OF | 4     |  |
| TORONTO, ONTARIO<br>CANADA           | SHALL NOT BE REPRODUCED, OR COPIED<br>OR USED AS THE BASIS FOR THE<br>MANUFACTURE OR SALE OF APPARATUS<br>WITHOUT WRITTEN PERMISSION. | DRAWING NUMBER: 628W3W3-222-2N2 |            | ISSUE |  |
| YOUR CONNECTION TO QUALITY & SERVICE |                                                                                                                                       | PART NUMBER: 628W3W             | /3-222-2N2 | 1     |  |