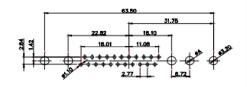

|                                                                                                                                                                                                                                                                                                                                                                                                                                                                                                                                                                                                                           | 8W8 Male                     |         | 7W2 Male | /Female                                                                                                                                                                                                                                                                                                                                                                                                                                                                                                                                                                                                                                                                                                                                                                                                                                                                                                                                                                                                                                                                                                                                                                                                                                                                                                                                                                                                                                                                                                                                                                                                                                                                                                                                                                                                                                                                                                                                                                                                                                                                                                                                                                                                                                                                                                                                                                                                                                                                                                                                                                                                                                                                                                                                  | 2                    | 21W4 Male/Female                                              | 1                                                                                            |                                                                                                                                                                                                                                                                                                                                                                                                                                                                                                                                                                                                                                                                                                                                                                                                                                                                                                                                                                                                                                                                                                                                                                                                                                                                                                                                                                                                                                                                                                                                                                                                                                                                                                                                                                                                                                                                                                                                                                                                                                                                                                                                |
|---------------------------------------------------------------------------------------------------------------------------------------------------------------------------------------------------------------------------------------------------------------------------------------------------------------------------------------------------------------------------------------------------------------------------------------------------------------------------------------------------------------------------------------------------------------------------------------------------------------------------|------------------------------|---------|----------|------------------------------------------------------------------------------------------------------------------------------------------------------------------------------------------------------------------------------------------------------------------------------------------------------------------------------------------------------------------------------------------------------------------------------------------------------------------------------------------------------------------------------------------------------------------------------------------------------------------------------------------------------------------------------------------------------------------------------------------------------------------------------------------------------------------------------------------------------------------------------------------------------------------------------------------------------------------------------------------------------------------------------------------------------------------------------------------------------------------------------------------------------------------------------------------------------------------------------------------------------------------------------------------------------------------------------------------------------------------------------------------------------------------------------------------------------------------------------------------------------------------------------------------------------------------------------------------------------------------------------------------------------------------------------------------------------------------------------------------------------------------------------------------------------------------------------------------------------------------------------------------------------------------------------------------------------------------------------------------------------------------------------------------------------------------------------------------------------------------------------------------------------------------------------------------------------------------------------------------------------------------------------------------------------------------------------------------------------------------------------------------------------------------------------------------------------------------------------------------------------------------------------------------------------------------------------------------------------------------------------------------------------------------------------------------------------------------------------------------|----------------------|---------------------------------------------------------------|----------------------------------------------------------------------------------------------|--------------------------------------------------------------------------------------------------------------------------------------------------------------------------------------------------------------------------------------------------------------------------------------------------------------------------------------------------------------------------------------------------------------------------------------------------------------------------------------------------------------------------------------------------------------------------------------------------------------------------------------------------------------------------------------------------------------------------------------------------------------------------------------------------------------------------------------------------------------------------------------------------------------------------------------------------------------------------------------------------------------------------------------------------------------------------------------------------------------------------------------------------------------------------------------------------------------------------------------------------------------------------------------------------------------------------------------------------------------------------------------------------------------------------------------------------------------------------------------------------------------------------------------------------------------------------------------------------------------------------------------------------------------------------------------------------------------------------------------------------------------------------------------------------------------------------------------------------------------------------------------------------------------------------------------------------------------------------------------------------------------------------------------------------------------------------------------------------------------------------------|
|                                                                                                                                                                                                                                                                                                                                                                                                                                                                                                                                                                                                                           | 51.78<br>22.97<br>↓<br>7.64+ |         |          | 33.30<br>33.30<br>40.00<br>40.00<br>40.00<br>40.00<br>40.00<br>40.00<br>40.00<br>40.00<br>40.00<br>40.00<br>40.00<br>40.00<br>40.00<br>40.00<br>40.00<br>40.00<br>40.00<br>40.00<br>40.00<br>40.00<br>40.00<br>40.00<br>40.00<br>40.00<br>40.00<br>40.00<br>40.00<br>40.00<br>40.00<br>40.00<br>40.00<br>40.00<br>40.00<br>40.00<br>40.00<br>40.00<br>40.00<br>40.00<br>40.00<br>40.00<br>40.00<br>40.00<br>40.00<br>40.00<br>40.00<br>40.00<br>40.00<br>40.00<br>40.00<br>40.00<br>40.00<br>40.00<br>40.00<br>40.00<br>40.00<br>40.00<br>40.00<br>40.00<br>40.00<br>40.00<br>40.00<br>40.00<br>40.00<br>40.00<br>40.00<br>40.00<br>40.00<br>40.00<br>40.00<br>40.00<br>40.00<br>40.00<br>40.00<br>40.00<br>40.00<br>40.00<br>40.00<br>40.00<br>40.00<br>40.00<br>40.00<br>40.00<br>40.00<br>40.00<br>40.00<br>40.00<br>40.00<br>40.00<br>40.00<br>40.00<br>40.00<br>40.00<br>40.00<br>40.00<br>40.00<br>40.00<br>40.00<br>40.00<br>40.00<br>40.00<br>40.00<br>40.00<br>40.00<br>40.00<br>40.00<br>40.00<br>40.00<br>40.00<br>40.00<br>40.00<br>40.00<br>40.00<br>40.00<br>40.00<br>40.00<br>40.00<br>40.00<br>40.00<br>40.00<br>40.00<br>40.00<br>40.00<br>40.00<br>40.00<br>40.00<br>40.00<br>40.00<br>40.00<br>40.00<br>40.00<br>40.00<br>40.00<br>40.00<br>40.00<br>40.00<br>40.00<br>40.00<br>40.00<br>40.00<br>40.00<br>40.00<br>40.00<br>40.00<br>40.00<br>40.00<br>40.00<br>40.00<br>40.00<br>40.00<br>40.00<br>40.00<br>40.00<br>40.00<br>40.00<br>40.00<br>40.00<br>40.00<br>40.00<br>40.00<br>40.00<br>40.00<br>40.00<br>40.00<br>40.00<br>40.00<br>40.00<br>40.00<br>40.00<br>40.00<br>40.00<br>40.00<br>40.00<br>40.00<br>40.00<br>40.00<br>40.00<br>40.00<br>40.00<br>40.00<br>40.00<br>40.00<br>40.00<br>40.00<br>40.00<br>40.00<br>40.00<br>40.00<br>40.00<br>40.00<br>40.00<br>40.00<br>40.00<br>40.00<br>40.00<br>40.00<br>40.00<br>40.00<br>40.00<br>40.00<br>40.00<br>40.00<br>40.00<br>40.00<br>40.00<br>40.00<br>40.00<br>40.00<br>40.00<br>40.00<br>40.00<br>40.00<br>40.00<br>40.00<br>40.00<br>40.00<br>40.00<br>40.00<br>40.00<br>40.00<br>40.00<br>40.00<br>40.00<br>40.00<br>40.00<br>40.00<br>40.00<br>40.00<br>40.00<br>40.00<br>40.00<br>40.00<br>40.00<br>40.00<br>40.00<br>40.00<br>40.00<br>40.00<br>40.00<br>40.00<br>40.00<br>40.00<br>40.00<br>40.00<br>40.00<br>40.00<br>40.00<br>40.00<br>40.00<br>40.00<br>40.00<br>40.00<br>40.00<br>40.00<br>40.00<br>40.00<br>40.00<br>40.00<br>40.00<br>40.00<br>40.00<br>40.00<br>40.00<br>40.00<br>40.00<br>40.00<br>40.00<br>40.00<br>40.00<br>40.00<br>40.00<br>40.00<br>40.00<br>40.00<br>40.00<br>40.00<br>40.00<br>40.00<br>40.00<br>40.00<br>40.00<br>40.00<br>40.00<br>40.00<br>40.00<br>40.00<br>40.00<br>40.00<br>40.00<br>40.00<br>40.00<br>40   | 3                    |                                                               | 53.50<br>31.75<br>4 9.70<br>4 9 4 4 4 4 4 4 4 4 4 4 4 4 4 4 4 4 4 4                          | , ese                                                                                                                                                                                                                                                                                                                                                                                                                                                                                                                                                                                                                                                                                                                                                                                                                                                                                                                                                                                                                                                                                                                                                                                                                                                                                                                                                                                                                                                                                                                                                                                                                                                                                                                                                                                                                                                                                                                                                                                                                                                                                                                          |
|                                                                                                                                                                                                                                                                                                                                                                                                                                                                                                                                                                                                                           |                              |         | 11W1 Ma  | le/Female                                                                                                                                                                                                                                                                                                                                                                                                                                                                                                                                                                                                                                                                                                                                                                                                                                                                                                                                                                                                                                                                                                                                                                                                                                                                                                                                                                                                                                                                                                                                                                                                                                                                                                                                                                                                                                                                                                                                                                                                                                                                                                                                                                                                                                                                                                                                                                                                                                                                                                                                                                                                                                                                                                                                | 2                    | 27W2 Male/Female                                              |                                                                                              |                                                                                                                                                                                                                                                                                                                                                                                                                                                                                                                                                                                                                                                                                                                                                                                                                                                                                                                                                                                                                                                                                                                                                                                                                                                                                                                                                                                                                                                                                                                                                                                                                                                                                                                                                                                                                                                                                                                                                                                                                                                                                                                                |
| 47.05<br>14.49<br>14.49<br>14.49<br>14.49<br>14.49<br>14.49<br>14.49<br>14.49<br>14.49<br>14.49<br>14.49<br>14.49<br>14.49<br>14.49<br>14.49<br>14.49<br>14.49<br>14.49<br>14.49<br>14.49<br>14.49<br>14.49<br>14.49<br>14.49<br>14.49<br>14.49<br>14.49<br>14.49<br>14.49<br>14.49<br>14.49<br>14.49<br>14.49<br>14.49<br>14.49<br>14.49<br>14.49<br>14.49<br>14.49<br>14.49<br>14.49<br>14.49<br>14.49<br>14.49<br>14.49<br>14.49<br>14.49<br>14.49<br>14.49<br>14.49<br>14.49<br>14.49<br>14.49<br>14.49<br>14.49<br>14.49<br>14.49<br>14.49<br>14.49<br>14.49<br>10.0 / 2.2<br>20.0 / 3.3<br>30.0 / 3.7<br>40.0 / 4.2 | 8W8 Female                   |         | 17W2 Ma  | 10.65<br>9.70<br>10.65<br>9.70<br>10.65<br>9.70<br>10.65<br>9.70<br>10.65<br>9.70<br>10.65<br>9.70<br>10.65<br>9.70<br>10.65<br>10.65<br>10.65<br>10.65<br>10.65<br>10.65<br>10.65<br>10.65<br>10.65<br>10.65<br>10.65<br>10.65<br>10.65<br>10.65<br>10.65<br>10.65<br>10.65<br>10.65<br>10.65<br>10.65<br>10.65<br>10.65<br>10.65<br>10.65<br>10.65<br>10.65<br>10.65<br>10.65<br>10.65<br>10.65<br>10.65<br>10.65<br>10.65<br>10.65<br>10.65<br>10.65<br>10.65<br>10.65<br>10.65<br>10.65<br>10.65<br>10.65<br>10.65<br>10.65<br>10.65<br>10.65<br>10.65<br>10.65<br>10.65<br>10.65<br>10.65<br>10.65<br>10.65<br>10.65<br>10.65<br>10.65<br>10.65<br>10.65<br>10.65<br>10.65<br>10.65<br>10.65<br>10.65<br>10.65<br>10.65<br>10.65<br>10.65<br>10.65<br>10.65<br>10.65<br>10.65<br>10.65<br>10.65<br>10.65<br>10.65<br>10.65<br>10.65<br>10.65<br>10.65<br>10.65<br>10.65<br>10.65<br>10.65<br>10.65<br>10.65<br>10.65<br>10.65<br>10.65<br>10.65<br>10.65<br>10.65<br>10.65<br>10.65<br>10.65<br>10.65<br>10.65<br>10.65<br>10.65<br>10.65<br>10.65<br>10.65<br>10.65<br>10.65<br>10.65<br>10.65<br>10.65<br>10.65<br>10.65<br>10.65<br>10.65<br>10.65<br>10.65<br>10.65<br>10.65<br>10.65<br>10.65<br>10.65<br>10.65<br>10.65<br>10.65<br>10.65<br>10.65<br>10.65<br>10.65<br>10.65<br>10.65<br>10.65<br>10.65<br>10.65<br>10.65<br>10.65<br>10.65<br>10.65<br>10.65<br>10.65<br>10.65<br>10.65<br>10.65<br>10.65<br>10.65<br>10.65<br>10.65<br>10.65<br>10.65<br>10.65<br>10.65<br>10.65<br>10.65<br>10.65<br>10.65<br>10.65<br>10.65<br>10.65<br>10.65<br>10.65<br>10.65<br>10.65<br>10.65<br>10.65<br>10.65<br>10.65<br>10.65<br>10.65<br>10.65<br>10.65<br>10.65<br>10.65<br>10.65<br>10.65<br>10.65<br>10.65<br>10.65<br>10.65<br>10.65<br>10.65<br>10.65<br>10.65<br>10.65<br>10.65<br>10.65<br>10.65<br>10.65<br>10.65<br>10.65<br>10.65<br>10.65<br>10.65<br>10.65<br>10.65<br>10.65<br>10.65<br>10.65<br>10.65<br>10.65<br>10.65<br>10.65<br>10.65<br>10.65<br>10.65<br>10.65<br>10.65<br>10.65<br>10.65<br>10.65<br>10.65<br>10.65<br>10.65<br>10.65<br>10.65<br>10.65<br>10.65<br>10.65<br>10.65<br>10.65<br>10.65<br>10.65<br>10.65<br>10.65<br>10.65<br>10.65<br>10.65<br>10.65<br>10.65<br>10.65<br>10.65<br>10.65<br>10.65<br>10.65<br>10.65<br>10.65<br>10.65<br>10.65<br>10.65<br>10.65<br>10.65<br>10.65<br>10.65<br>10.65<br>10.65<br>10.65<br>10.65<br>10.65<br>10.65<br>10.65<br>10.65<br>10.65<br>10.65<br>10.65<br>10.65<br>10.65<br>10.65<br>10.65<br>10.65<br>10.65<br>10.65<br>10.65<br>10.65<br>10.65<br>10.65<br>10.65<br>10.65<br>10.65<br>10.65<br>10.65<br>10.65<br>10.65<br>10.65<br>10.65<br>10.65<br>10.65<br>10.65<br>10.65<br>10.65<br>10.65<br>10.65<br>10.65<br>10.65<br>10.65<br>10.65<br>10 |                      | 22.70<br>16.52<br>16.52<br>16.52<br>22.72<br>21W1 Male/Female | 47.05<br>23.03<br>90<br>90<br>90<br>90<br>90<br>90<br>90<br>90<br>90<br>90<br>90<br>90<br>90 | , Jeso and a second sec |
|                                                                                                                                                                                                                                                                                                                                                                                                                                                                                                                                                                                                                           |                              |         |          | SW REFERENCE NO.: 628 COMBO ASSEMBLY                                                                                                                                                                                                                                                                                                                                                                                                                                                                                                                                                                                                                                                                                                                                                                                                                                                                                                                                                                                                                                                                                                                                                                                                                                                                                                                                                                                                                                                                                                                                                                                                                                                                                                                                                                                                                                                                                                                                                                                                                                                                                                                                                                                                                                                                                                                                                                                                                                                                                                                                                                                                                                                                                                     |                      |                                                               |                                                                                              |                                                                                                                                                                                                                                                                                                                                                                                                                                                                                                                                                                                                                                                                                                                                                                                                                                                                                                                                                                                                                                                                                                                                                                                                                                                                                                                                                                                                                                                                                                                                                                                                                                                                                                                                                                                                                                                                                                                                                                                                                                                                                                                                |
|                                                                                                                                                                                                                                                                                                                                                                                                                                                                                                                                                                                                                           |                              | COMBINA | TION D-  | SUB                                                                                                                                                                                                                                                                                                                                                                                                                                                                                                                                                                                                                                                                                                                                                                                                                                                                                                                                                                                                                                                                                                                                                                                                                                                                                                                                                                                                                                                                                                                                                                                                                                                                                                                                                                                                                                                                                                                                                                                                                                                                                                                                                                                                                                                                                                                                                                                                                                                                                                                                                                                                                                                                                                                                      | DRAWN:               |                                                               | DATE: JAN. 01/20                                                                             | )19                                                                                                                                                                                                                                                                                                                                                                                                                                                                                                                                                                                                                                                                                                                                                                                                                                                                                                                                                                                                                                                                                                                                                                                                                                                                                                                                                                                                                                                                                                                                                                                                                                                                                                                                                                                                                                                                                                                                                                                                                                                                                                                            |
|                                                                                                                                                                                                                                                                                                                                                                                                                                                                                                                                                                                                                           |                              |         | ТНЕ      | SE DRAWINGS AND SPECIFICATIONS                                                                                                                                                                                                                                                                                                                                                                                                                                                                                                                                                                                                                                                                                                                                                                                                                                                                                                                                                                                                                                                                                                                                                                                                                                                                                                                                                                                                                                                                                                                                                                                                                                                                                                                                                                                                                                                                                                                                                                                                                                                                                                                                                                                                                                                                                                                                                                                                                                                                                                                                                                                                                                                                                                           | CHECKED:<br>SCALE: N |                                                               | DATE:<br>SHEET 3 OF                                                                          | 4                                                                                                                                                                                                                                                                                                                                                                                                                                                                                                                                                                                                                                                                                                                                                                                                                                                                                                                                                                                                                                                                                                                                                                                                                                                                                                                                                                                                                                                                                                                                                                                                                                                                                                                                                                                                                                                                                                                                                                                                                                                                                                                              |
| THIS SERIES FULLY CONFORMS TO                                                                                                                                                                                                                                                                                                                                                                                                                                                                                                                                                                                             |                              |         | ARE      | THE PROPERTY OF EDAC INC., AND                                                                                                                                                                                                                                                                                                                                                                                                                                                                                                                                                                                                                                                                                                                                                                                                                                                                                                                                                                                                                                                                                                                                                                                                                                                                                                                                                                                                                                                                                                                                                                                                                                                                                                                                                                                                                                                                                                                                                                                                                                                                                                                                                                                                                                                                                                                                                                                                                                                                                                                                                                                                                                                                                                           | JOALE. N             |                                                               |                                                                                              |                                                                                                                                                                                                                                                                                                                                                                                                                                                                                                                                                                                                                                                                                                                                                                                                                                                                                                                                                                                                                                                                                                                                                                                                                                                                                                                                                                                                                                                                                                                                                                                                                                                                                                                                                                                                                                                                                                                                                                                                                                                                                                                                |