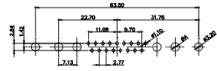

2.77

|                                                                  |                                      | SW REFERENCE NO.: 628 COMBO ASSEMBLY                                                                                                 |                                 |              |       |
|------------------------------------------------------------------|--------------------------------------|--------------------------------------------------------------------------------------------------------------------------------------|---------------------------------|--------------|-------|
|                                                                  | COMBINATION                          | DRAWN: C.B                                                                                                                           | DATE: JAN. 01/20                | 19           |       |
|                                                                  |                                      |                                                                                                                                      | CHECKED:                        | DATE:        |       |
| THIS SERIES FULLY CONFORMS TO                                    | EDAC INC                             | THESE DRAWINGS AND SPECIFICATIONS<br>ARE THE PROPERTY OF EDAC INC., AND                                                              | SCALE: N.T.S                    | SHEET 4 OF 4 |       |
| THE EUROPEAN UNION DIRECTIVES<br>2011/65/EU FOR RoHS COMPLIANCY. | TORONTO, ONTARIO<br>CANADA           | SHALL NOT BE REPRODUCED OR COPIED<br>OR USED AS THE BASIS FOR THE<br>MANUFACTURE OR SALE OF APPARATUS<br>WITHOUT WRITTEN PERMISSION. | DRAWING NUMBER: 628W3W3-222-2N2 |              | ISSUE |
|                                                                  | YOUR CONNECTION TO QUALITY & SERVICE |                                                                                                                                      | PART NUMBER: 628W3W3-222-2N2    |              | 1     |