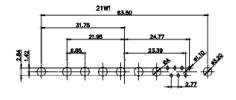

|                                                                                                                                                                                                                                                                                                                                                                                                                                                                                                                                                                                                                           | 8W8 Male                     |         | 7W2 Male | /Female                                                                                                                                                                                                                                                                                                                                                                                                                                                                                                                                                                                                                                                                                                                                                                                                                                                                                                                                                                                                                                                                                                                                                                                                                                                                                                                                                                                                                                                                                                                                                                                                                                                                                                                                                                                                                                                                                                                                                                                                                                                                                                                                                                                                                                                                                                                                                                                                                                                                                                                                                                                                                                                                                                                                  | 2                    | 21W4 Male/Female                                              | 1                                                                                            |                                                                                                                                                                                                                                                                                                                                                                                                                                                                                                                                                                                                                                                                                                                                                                                                                                                                                                                                                                                                                                                                                                                                                                                                                                                                                                                                                                                                                                                                                                                                                                                                                                                                                                                                                                                                                                                                                                                                                                                                                                                                                                                                |
|---------------------------------------------------------------------------------------------------------------------------------------------------------------------------------------------------------------------------------------------------------------------------------------------------------------------------------------------------------------------------------------------------------------------------------------------------------------------------------------------------------------------------------------------------------------------------------------------------------------------------|------------------------------|---------|----------|------------------------------------------------------------------------------------------------------------------------------------------------------------------------------------------------------------------------------------------------------------------------------------------------------------------------------------------------------------------------------------------------------------------------------------------------------------------------------------------------------------------------------------------------------------------------------------------------------------------------------------------------------------------------------------------------------------------------------------------------------------------------------------------------------------------------------------------------------------------------------------------------------------------------------------------------------------------------------------------------------------------------------------------------------------------------------------------------------------------------------------------------------------------------------------------------------------------------------------------------------------------------------------------------------------------------------------------------------------------------------------------------------------------------------------------------------------------------------------------------------------------------------------------------------------------------------------------------------------------------------------------------------------------------------------------------------------------------------------------------------------------------------------------------------------------------------------------------------------------------------------------------------------------------------------------------------------------------------------------------------------------------------------------------------------------------------------------------------------------------------------------------------------------------------------------------------------------------------------------------------------------------------------------------------------------------------------------------------------------------------------------------------------------------------------------------------------------------------------------------------------------------------------------------------------------------------------------------------------------------------------------------------------------------------------------------------------------------------------------|----------------------|---------------------------------------------------------------|----------------------------------------------------------------------------------------------|--------------------------------------------------------------------------------------------------------------------------------------------------------------------------------------------------------------------------------------------------------------------------------------------------------------------------------------------------------------------------------------------------------------------------------------------------------------------------------------------------------------------------------------------------------------------------------------------------------------------------------------------------------------------------------------------------------------------------------------------------------------------------------------------------------------------------------------------------------------------------------------------------------------------------------------------------------------------------------------------------------------------------------------------------------------------------------------------------------------------------------------------------------------------------------------------------------------------------------------------------------------------------------------------------------------------------------------------------------------------------------------------------------------------------------------------------------------------------------------------------------------------------------------------------------------------------------------------------------------------------------------------------------------------------------------------------------------------------------------------------------------------------------------------------------------------------------------------------------------------------------------------------------------------------------------------------------------------------------------------------------------------------------------------------------------------------------------------------------------------------------|
|                                                                                                                                                                                                                                                                                                                                                                                                                                                                                                                                                                                                                           | 51.78<br>22.97<br>↓<br>7.64+ |         |          | 33.30<br>33.30<br>40.00<br>40.00<br>40.00<br>40.00<br>40.00<br>40.00<br>40.00<br>40.00<br>40.00<br>40.00<br>40.00<br>40.00<br>40.00<br>40.00<br>40.00<br>40.00<br>40.00<br>40.00<br>40.00<br>40.00<br>40.00<br>40.00<br>40.00<br>40.00<br>40.00<br>40.00<br>40.00<br>40.00<br>40.00<br>40.00<br>40.00<br>40.00<br>40.00<br>40.00<br>40.00<br>40.00<br>40.00<br>40.00<br>40.00<br>40.00<br>40.00<br>40.00<br>40.00<br>40.00<br>40.00<br>40.00<br>40.00<br>40.00<br>40.00<br>40.00<br>40.00<br>40.00<br>40.00<br>40.00<br>40.00<br>40.00<br>40.00<br>40.00<br>40.00<br>40.00<br>40.00<br>40.00<br>40.00<br>40.00<br>40.00<br>40.00<br>40.00<br>40.00<br>40.00<br>40.00<br>40.00<br>40.00<br>40.00<br>40.00<br>40.00<br>40.00<br>40.00<br>40.00<br>40.00<br>40.00<br>40.00<br>40.00<br>40.00<br>40.00<br>40.00<br>40.00<br>40.00<br>40.00<br>40.00<br>40.00<br>40.00<br>40.00<br>40.00<br>40.00<br>40.00<br>40.00<br>40.00<br>40.00<br>40.00<br>40.00<br>40.00<br>40.00<br>40.00<br>40.00<br>40.00<br>40.00<br>40.00<br>40.00<br>40.00<br>40.00<br>40.00<br>40.00<br>40.00<br>40.00<br>40.00<br>40.00<br>40.00<br>40.00<br>40.00<br>40.00<br>40.00<br>40.00<br>40.00<br>40.00<br>40.00<br>40.00<br>40.00<br>40.00<br>40.00<br>40.00<br>40.00<br>40.00<br>40.00<br>40.00<br>40.00<br>40.00<br>40.00<br>40.00<br>40.00<br>40.00<br>40.00<br>40.00<br>40.00<br>40.00<br>40.00<br>40.00<br>40.00<br>40.00<br>40.00<br>40.00<br>40.00<br>40.00<br>40.00<br>40.00<br>40.00<br>40.00<br>40.00<br>40.00<br>40.00<br>40.00<br>40.00<br>40.00<br>40.00<br>40.00<br>40.00<br>40.00<br>40.00<br>40.00<br>40.00<br>40.00<br>40.00<br>40.00<br>40.00<br>40.00<br>40.00<br>40.00<br>40.00<br>40.00<br>40.00<br>40.00<br>40.00<br>40.00<br>40.00<br>40.00<br>40.00<br>40.00<br>40.00<br>40.00<br>40.00<br>40.00<br>40.00<br>40.00<br>40.00<br>40.00<br>40.00<br>40.00<br>40.00<br>40.00<br>40.00<br>40.00<br>40.00<br>40.00<br>40.00<br>40.00<br>40.00<br>40.00<br>40.00<br>40.00<br>40.00<br>40.00<br>40.00<br>40.00<br>40.00<br>40.00<br>40.00<br>40.00<br>40.00<br>40.00<br>40.00<br>40.00<br>40.00<br>40.00<br>40.00<br>40.00<br>40.00<br>40.00<br>40.00<br>40.00<br>40.00<br>40.00<br>40.00<br>40.00<br>40.00<br>40.00<br>40.00<br>40.00<br>40.00<br>40.00<br>40.00<br>40.00<br>40.00<br>40.00<br>40.00<br>40.00<br>40.00<br>40.00<br>40.00<br>40.00<br>40.00<br>40.00<br>40.00<br>40.00<br>40.00<br>40.00<br>40.00<br>40.00<br>40.00<br>40.00<br>40.00<br>40.00<br>40.00<br>40.00<br>40.00<br>40.00<br>40.00<br>40.00<br>40.00<br>40.00<br>40.00<br>40.00<br>40.00<br>40.00<br>40.00<br>40.00<br>40.00<br>40.00<br>40.00<br>40.00<br>40.00<br>40.00<br>40.00<br>40.00<br>40.00<br>40.00<br>40.00<br>40.00<br>40.00<br>40.00<br>40.00<br>40.00<br>40   | 3                    |                                                               | 53.50<br>31.75<br>4 9.70<br>4 9 4 4 4 4 4 4 4 4 4 4 4 4 4 4 4 4 4 4                          | , ese                                                                                                                                                                                                                                                                                                                                                                                                                                                                                                                                                                                                                                                                                                                                                                                                                                                                                                                                                                                                                                                                                                                                                                                                                                                                                                                                                                                                                                                                                                                                                                                                                                                                                                                                                                                                                                                                                                                                                                                                                                                                                                                          |
|                                                                                                                                                                                                                                                                                                                                                                                                                                                                                                                                                                                                                           |                              |         | 11W1 Ma  | le/Female                                                                                                                                                                                                                                                                                                                                                                                                                                                                                                                                                                                                                                                                                                                                                                                                                                                                                                                                                                                                                                                                                                                                                                                                                                                                                                                                                                                                                                                                                                                                                                                                                                                                                                                                                                                                                                                                                                                                                                                                                                                                                                                                                                                                                                                                                                                                                                                                                                                                                                                                                                                                                                                                                                                                | 2                    | 27W2 Male/Female                                              |                                                                                              |                                                                                                                                                                                                                                                                                                                                                                                                                                                                                                                                                                                                                                                                                                                                                                                                                                                                                                                                                                                                                                                                                                                                                                                                                                                                                                                                                                                                                                                                                                                                                                                                                                                                                                                                                                                                                                                                                                                                                                                                                                                                                                                                |
| 47.05<br>14.49<br>14.49<br>14.49<br>14.49<br>14.49<br>14.49<br>14.49<br>14.49<br>14.49<br>14.49<br>14.49<br>14.49<br>14.49<br>14.49<br>14.49<br>14.49<br>14.49<br>14.49<br>14.49<br>14.49<br>14.49<br>14.49<br>14.49<br>14.49<br>14.49<br>14.49<br>14.49<br>14.49<br>14.49<br>14.49<br>14.49<br>14.49<br>14.49<br>14.49<br>14.49<br>14.49<br>14.49<br>14.49<br>14.49<br>14.49<br>14.49<br>14.49<br>14.49<br>14.49<br>14.49<br>14.49<br>14.49<br>14.49<br>14.49<br>14.49<br>14.49<br>14.49<br>14.49<br>14.49<br>14.49<br>14.49<br>14.49<br>14.49<br>14.49<br>14.49<br>10.0 / 2.2<br>20.0 / 3.3<br>30.0 / 3.7<br>40.0 / 4.2 | 8W8 Female                   |         | 17W2 Ma  | 10.65<br>9.70<br>10.65<br>9.70<br>10.65<br>9.70<br>10.65<br>9.70<br>10.65<br>9.70<br>10.65<br>9.70<br>10.65<br>9.70<br>10.65<br>10.65<br>10.65<br>10.65<br>10.65<br>10.65<br>10.65<br>10.65<br>10.65<br>10.65<br>10.65<br>10.65<br>10.65<br>10.65<br>10.65<br>10.65<br>10.65<br>10.65<br>10.65<br>10.65<br>10.65<br>10.65<br>10.65<br>10.65<br>10.65<br>10.65<br>10.65<br>10.65<br>10.65<br>10.65<br>10.65<br>10.65<br>10.65<br>10.65<br>10.65<br>10.65<br>10.65<br>10.65<br>10.65<br>10.65<br>10.65<br>10.65<br>10.65<br>10.65<br>10.65<br>10.65<br>10.65<br>10.65<br>10.65<br>10.65<br>10.65<br>10.65<br>10.65<br>10.65<br>10.65<br>10.65<br>10.65<br>10.65<br>10.65<br>10.65<br>10.65<br>10.65<br>10.65<br>10.65<br>10.65<br>10.65<br>10.65<br>10.65<br>10.65<br>10.65<br>10.65<br>10.65<br>10.65<br>10.65<br>10.65<br>10.65<br>10.65<br>10.65<br>10.65<br>10.65<br>10.65<br>10.65<br>10.65<br>10.65<br>10.65<br>10.65<br>10.65<br>10.65<br>10.65<br>10.65<br>10.65<br>10.65<br>10.65<br>10.65<br>10.65<br>10.65<br>10.65<br>10.65<br>10.65<br>10.65<br>10.65<br>10.65<br>10.65<br>10.65<br>10.65<br>10.65<br>10.65<br>10.65<br>10.65<br>10.65<br>10.65<br>10.65<br>10.65<br>10.65<br>10.65<br>10.65<br>10.65<br>10.65<br>10.65<br>10.65<br>10.65<br>10.65<br>10.65<br>10.65<br>10.65<br>10.65<br>10.65<br>10.65<br>10.65<br>10.65<br>10.65<br>10.65<br>10.65<br>10.65<br>10.65<br>10.65<br>10.65<br>10.65<br>10.65<br>10.65<br>10.65<br>10.65<br>10.65<br>10.65<br>10.65<br>10.65<br>10.65<br>10.65<br>10.65<br>10.65<br>10.65<br>10.65<br>10.65<br>10.65<br>10.65<br>10.65<br>10.65<br>10.65<br>10.65<br>10.65<br>10.65<br>10.65<br>10.65<br>10.65<br>10.65<br>10.65<br>10.65<br>10.65<br>10.65<br>10.65<br>10.65<br>10.65<br>10.65<br>10.65<br>10.65<br>10.65<br>10.65<br>10.65<br>10.65<br>10.65<br>10.65<br>10.65<br>10.65<br>10.65<br>10.65<br>10.65<br>10.65<br>10.65<br>10.65<br>10.65<br>10.65<br>10.65<br>10.65<br>10.65<br>10.65<br>10.65<br>10.65<br>10.65<br>10.65<br>10.65<br>10.65<br>10.65<br>10.65<br>10.65<br>10.65<br>10.65<br>10.65<br>10.65<br>10.65<br>10.65<br>10.65<br>10.65<br>10.65<br>10.65<br>10.65<br>10.65<br>10.65<br>10.65<br>10.65<br>10.65<br>10.65<br>10.65<br>10.65<br>10.65<br>10.65<br>10.65<br>10.65<br>10.65<br>10.65<br>10.65<br>10.65<br>10.65<br>10.65<br>10.65<br>10.65<br>10.65<br>10.65<br>10.65<br>10.65<br>10.65<br>10.65<br>10.65<br>10.65<br>10.65<br>10.65<br>10.65<br>10.65<br>10.65<br>10.65<br>10.65<br>10.65<br>10.65<br>10.65<br>10.65<br>10.65<br>10.65<br>10.65<br>10.65<br>10.65<br>10.65<br>10.65<br>10.65<br>10.65<br>10.65<br>10.65<br>10.65<br>10.65<br>10.65<br>10.65<br>10.65<br>10.65<br>10.65<br>10.65<br>10.65<br>10.65<br>10.65<br>10.65<br>10.65<br>10.65<br>10 |                      | 22.70<br>16.52<br>16.52<br>16.52<br>22.72<br>21W1 Male/Female | 47.05<br>23.03<br>90<br>90<br>90<br>90<br>90<br>90<br>90<br>90<br>90<br>90<br>90<br>90<br>90 | , Jeso and a second sec |
|                                                                                                                                                                                                                                                                                                                                                                                                                                                                                                                                                                                                                           |                              |         |          | SW REFERENCE NO.: 628 COMBO ASSEMBLY                                                                                                                                                                                                                                                                                                                                                                                                                                                                                                                                                                                                                                                                                                                                                                                                                                                                                                                                                                                                                                                                                                                                                                                                                                                                                                                                                                                                                                                                                                                                                                                                                                                                                                                                                                                                                                                                                                                                                                                                                                                                                                                                                                                                                                                                                                                                                                                                                                                                                                                                                                                                                                                                                                     |                      |                                                               |                                                                                              |                                                                                                                                                                                                                                                                                                                                                                                                                                                                                                                                                                                                                                                                                                                                                                                                                                                                                                                                                                                                                                                                                                                                                                                                                                                                                                                                                                                                                                                                                                                                                                                                                                                                                                                                                                                                                                                                                                                                                                                                                                                                                                                                |
|                                                                                                                                                                                                                                                                                                                                                                                                                                                                                                                                                                                                                           |                              | COMBINA | TION D-  | SUB                                                                                                                                                                                                                                                                                                                                                                                                                                                                                                                                                                                                                                                                                                                                                                                                                                                                                                                                                                                                                                                                                                                                                                                                                                                                                                                                                                                                                                                                                                                                                                                                                                                                                                                                                                                                                                                                                                                                                                                                                                                                                                                                                                                                                                                                                                                                                                                                                                                                                                                                                                                                                                                                                                                                      | DRAWN:               |                                                               | DATE: JAN. 01/20                                                                             | )19                                                                                                                                                                                                                                                                                                                                                                                                                                                                                                                                                                                                                                                                                                                                                                                                                                                                                                                                                                                                                                                                                                                                                                                                                                                                                                                                                                                                                                                                                                                                                                                                                                                                                                                                                                                                                                                                                                                                                                                                                                                                                                                            |
|                                                                                                                                                                                                                                                                                                                                                                                                                                                                                                                                                                                                                           |                              |         | ТНЕ      | SE DRAWINGS AND SPECIFICATIONS                                                                                                                                                                                                                                                                                                                                                                                                                                                                                                                                                                                                                                                                                                                                                                                                                                                                                                                                                                                                                                                                                                                                                                                                                                                                                                                                                                                                                                                                                                                                                                                                                                                                                                                                                                                                                                                                                                                                                                                                                                                                                                                                                                                                                                                                                                                                                                                                                                                                                                                                                                                                                                                                                                           | CHECKED:<br>SCALE: N |                                                               | DATE:<br>SHEET 3 OF                                                                          | 4                                                                                                                                                                                                                                                                                                                                                                                                                                                                                                                                                                                                                                                                                                                                                                                                                                                                                                                                                                                                                                                                                                                                                                                                                                                                                                                                                                                                                                                                                                                                                                                                                                                                                                                                                                                                                                                                                                                                                                                                                                                                                                                              |
| THIS SERIES FULLY CONFORMS TO                                                                                                                                                                                                                                                                                                                                                                                                                                                                                                                                                                                             |                              |         | ARE      | THE PROPERTY OF EDAC INC., AND                                                                                                                                                                                                                                                                                                                                                                                                                                                                                                                                                                                                                                                                                                                                                                                                                                                                                                                                                                                                                                                                                                                                                                                                                                                                                                                                                                                                                                                                                                                                                                                                                                                                                                                                                                                                                                                                                                                                                                                                                                                                                                                                                                                                                                                                                                                                                                                                                                                                                                                                                                                                                                                                                                           | JOALE. N             |                                                               |                                                                                              |                                                                                                                                                                                                                                                                                                                                                                                                                                                                                                                                                                                                                                                                                                                                                                                                                                                                                                                                                                                                                                                                                                                                                                                                                                                                                                                                                                                                                                                                                                                                                                                                                                                                                                                                                                                                                                                                                                                                                                                                                                                                                                                                |