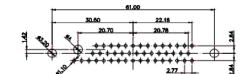

|                                      | SW REFERENCE NO.: 628 COMBO ASSEMBLY                                                                                                  |                                 |            |       |  |
|--------------------------------------|---------------------------------------------------------------------------------------------------------------------------------------|---------------------------------|------------|-------|--|
| COMBINATION                          | DRAWN: C.B                                                                                                                            | DATE: JAN. 01/2019              |            |       |  |
|                                      | CHECKED:                                                                                                                              | DATE:                           |            |       |  |
| EDAC INC                             | THESE DRAWINGS AND SPECIFICATIONS<br>ARE THE PROPERTY OF EDAC INCAND                                                                  | SCALE: (IN C.A.D. 1:1)          | SHEET 1 OF | 4     |  |
| TORONTO, ONTARIO<br>CANADA           | SHALL NOT BE REPRODUCED, OR COPIED<br>OR USED AS THE BASIS FOR THE<br>MANUFACTURE OR SALE OF APPARATUS<br>WITHOUT WRITTEN PERMISSION. | DRAWING NUMBER: 628W3W3-222-2N2 |            | ISSUE |  |
| YOUR CONNECTION TO QUALITY & SERVICE |                                                                                                                                       | PART NUMBER: 628W3W             | /3-222-2N2 | 1     |  |