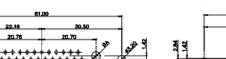

2.77

|                                                                  |                                      | SW REFERENCE NO.: 628 COMBO ASSEMBLY                                                                                                 |                                 |              |       |
|------------------------------------------------------------------|--------------------------------------|--------------------------------------------------------------------------------------------------------------------------------------|---------------------------------|--------------|-------|
|                                                                  | COMBINATION                          | DRAWN: C.B                                                                                                                           | DATE: JAN. 01/20                | 19           |       |
|                                                                  |                                      |                                                                                                                                      | CHECKED:                        | DATE:        |       |
| THIS SERIES FULLY CONFORMS TO                                    | EDAC INC                             | THESE DRAWINGS AND SPECIFICATIONS<br>ARE THE PROPERTY OF EDAC INC., AND                                                              | SCALE: N.T.S                    | SHEET 4 OF 4 |       |
| THE EUROPEAN UNION DIRECTIVES<br>2011/65/EU FOR RoHS COMPLIANCY. | TORONTO, ONTARIO<br>CANADA           | SHALL NOT BE REPRODUCED OR COPIED<br>OR USED AS THE BASIS FOR THE<br>MANUFACTURE OR SALE OF APPARATUS<br>WITHOUT WRITTEN PERMISSION. | DRAWING NUMBER: 628W3W3-222-2N2 |              | ISSUE |
|                                                                  | YOUR CONNECTION TO QUALITY & SERVICE |                                                                                                                                      | PART NUMBER: 628W3W3-222-2N2    |              | 1     |