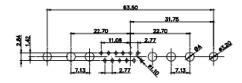

TΗ THE EUROPEAN UNION DIRECTIVES 2011/65/EU FOR RoHS COMPLIANCY.

|                                      |                                                                      | SW REFERENCE NO | . 020 C |           |
|--------------------------------------|----------------------------------------------------------------------|-----------------|---------|-----------|
| COMBINATION                          | D-SUB                                                                | DRAWN: C.B      |         | DATE: JAN |
|                                      |                                                                      | CHECKED:        |         | DATE:     |
| EDAC INC                             | THESE DRAWINGS AND SPECIFICATIONS<br>ARE THE PROPERTY OF EDAC INCAND | SCALE: N.T.S    |         | SHEET 3   |
| TORONTO, ONTARIO<br>CANADA           | SHALL NOT BE REPRODUCED,OR COPIED<br>OR USED AS THE BASIS FOR THE    | DRAWING NUMBER: | 628W3W3 | 3-222-2N2 |
| YOUR CONNECTION TO QUALITY & SERVICE | MANUFACTURE OR SALE OF APPARATUS<br>WITHOUT WRITTEN PERMISSION.      | PART NUMBER:    | 628W3W3 | 3-222-2N2 |