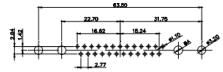

2.77

|                                                                  |                                      | SW REFERENCE NO.: 628 COMBO ASSEMBLY                                                                                                 |                                 |              |       |
|------------------------------------------------------------------|--------------------------------------|--------------------------------------------------------------------------------------------------------------------------------------|---------------------------------|--------------|-------|
|                                                                  | COMBINATION                          | DRAWN: C.B                                                                                                                           | DATE: JAN. 01/20                | 19           |       |
|                                                                  |                                      |                                                                                                                                      | CHECKED:                        | DATE:        |       |
| THIS SERIES FULLY CONFORMS TO                                    | EDAC INC                             | THESE DRAWINGS AND SPECIFICATIONS<br>ARE THE PROPERTY OF EDAC INC., AND                                                              | SCALE: N.T.S                    | SHEET 4 OF 4 |       |
| THE EUROPEAN UNION DIRECTIVES<br>2011/65/EU FOR RoHS COMPLIANCY. | TORONTO, ONTARIO<br>CANADA           | SHALL NOT BE REPRODUCED OR COPIED<br>OR USED AS THE BASIS FOR THE<br>MANUFACTURE OR SALE OF APPARATUS<br>WITHOUT WRITTEN PERMISSION. | DRAWING NUMBER: 628W3W3-222-2N2 |              | ISSUE |
|                                                                  | YOUR CONNECTION TO QUALITY & SERVICE |                                                                                                                                      | PART NUMBER: 628W3W3-222-2N2    |              | 1     |