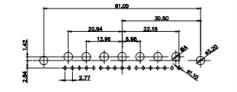

2.77

|                                                                  |                                      | SW REFERENCE NO.: 628 COMBO ASSEMBLY                                                                                                 |                                 |              |       |
|------------------------------------------------------------------|--------------------------------------|--------------------------------------------------------------------------------------------------------------------------------------|---------------------------------|--------------|-------|
|                                                                  | COMBINATION                          | DRAWN: C.B                                                                                                                           | DATE: JAN. 01/20                | 19           |       |
|                                                                  |                                      |                                                                                                                                      | CHECKED:                        | DATE:        |       |
| THIS SERIES FULLY CONFORMS TO                                    | EDAC INC                             | THESE DRAWINGS AND SPECIFICATIONS<br>ARE THE PROPERTY OF EDAC INC., AND                                                              | SCALE: N.T.S                    | SHEET 4 OF 4 |       |
| THE EUROPEAN UNION DIRECTIVES<br>2011/65/EU FOR RoHS COMPLIANCY. | TORONTO, ONTARIO<br>CANADA           | SHALL NOT BE REPRODUCED OR COPIED<br>OR USED AS THE BASIS FOR THE<br>MANUFACTURE OR SALE OF APPARATUS<br>WITHOUT WRITTEN PERMISSION. | DRAWING NUMBER: 628W3W3-222-2N2 |              | ISSUE |
|                                                                  | YOUR CONNECTION TO QUALITY & SERVICE |                                                                                                                                      | PART NUMBER: 628W3W3-222-2N2    |              | 1     |