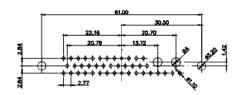

|                                                                                                                                                                                                                                                                                                                                                                                                                                                                                                                                                                                                                           | 8W8 Male                     |         | 7W2 Male | /Female                                                                                                                                                                                                                                                                                                                                                                                                                                                                                                                                                                                                                                                                                                                                                                                                                                                                                                                                                                                                                                                                                                                                                                                                                                                                                                                                                                                                                                                                                                                                                                                                                                                                                                                                                                                                                                                                                                                                                                                                                                                                                                                                                                                                                                                                                                                                                                                                                                                                                                                                                                                                                                                                                                                                  | 2                    | 21W4 Male/Female                                              | 1                                                                                            |                                                                                                                                                                                                                                                                                                                                                                                                                                                                                                                                                                                                                                                                                                                                                                                                                                                                                                                                                                                                                                                                                                                                                                                                                                                                                                                                                                                                                                                                                                                                                                                                                                                                                                                                                                                                                                                                                                                                                                                                                                                                                                                                |
|---------------------------------------------------------------------------------------------------------------------------------------------------------------------------------------------------------------------------------------------------------------------------------------------------------------------------------------------------------------------------------------------------------------------------------------------------------------------------------------------------------------------------------------------------------------------------------------------------------------------------|------------------------------|---------|----------|------------------------------------------------------------------------------------------------------------------------------------------------------------------------------------------------------------------------------------------------------------------------------------------------------------------------------------------------------------------------------------------------------------------------------------------------------------------------------------------------------------------------------------------------------------------------------------------------------------------------------------------------------------------------------------------------------------------------------------------------------------------------------------------------------------------------------------------------------------------------------------------------------------------------------------------------------------------------------------------------------------------------------------------------------------------------------------------------------------------------------------------------------------------------------------------------------------------------------------------------------------------------------------------------------------------------------------------------------------------------------------------------------------------------------------------------------------------------------------------------------------------------------------------------------------------------------------------------------------------------------------------------------------------------------------------------------------------------------------------------------------------------------------------------------------------------------------------------------------------------------------------------------------------------------------------------------------------------------------------------------------------------------------------------------------------------------------------------------------------------------------------------------------------------------------------------------------------------------------------------------------------------------------------------------------------------------------------------------------------------------------------------------------------------------------------------------------------------------------------------------------------------------------------------------------------------------------------------------------------------------------------------------------------------------------------------------------------------------------------|----------------------|---------------------------------------------------------------|----------------------------------------------------------------------------------------------|--------------------------------------------------------------------------------------------------------------------------------------------------------------------------------------------------------------------------------------------------------------------------------------------------------------------------------------------------------------------------------------------------------------------------------------------------------------------------------------------------------------------------------------------------------------------------------------------------------------------------------------------------------------------------------------------------------------------------------------------------------------------------------------------------------------------------------------------------------------------------------------------------------------------------------------------------------------------------------------------------------------------------------------------------------------------------------------------------------------------------------------------------------------------------------------------------------------------------------------------------------------------------------------------------------------------------------------------------------------------------------------------------------------------------------------------------------------------------------------------------------------------------------------------------------------------------------------------------------------------------------------------------------------------------------------------------------------------------------------------------------------------------------------------------------------------------------------------------------------------------------------------------------------------------------------------------------------------------------------------------------------------------------------------------------------------------------------------------------------------------------|
|                                                                                                                                                                                                                                                                                                                                                                                                                                                                                                                                                                                                                           | 51.78<br>22.97<br>↓<br>7.64+ |         |          | 33.30<br>33.30<br>40.00<br>40.00<br>40.00<br>40.00<br>40.00<br>40.00<br>40.00<br>40.00<br>40.00<br>40.00<br>40.00<br>40.00<br>40.00<br>40.00<br>40.00<br>40.00<br>40.00<br>40.00<br>40.00<br>40.00<br>40.00<br>40.00<br>40.00<br>40.00<br>40.00<br>40.00<br>40.00<br>40.00<br>40.00<br>40.00<br>40.00<br>40.00<br>40.00<br>40.00<br>40.00<br>40.00<br>40.00<br>40.00<br>40.00<br>40.00<br>40.00<br>40.00<br>40.00<br>40.00<br>40.00<br>40.00<br>40.00<br>40.00<br>40.00<br>40.00<br>40.00<br>40.00<br>40.00<br>40.00<br>40.00<br>40.00<br>40.00<br>40.00<br>40.00<br>40.00<br>40.00<br>40.00<br>40.00<br>40.00<br>40.00<br>40.00<br>40.00<br>40.00<br>40.00<br>40.00<br>40.00<br>40.00<br>40.00<br>40.00<br>40.00<br>40.00<br>40.00<br>40.00<br>40.00<br>40.00<br>40.00<br>40.00<br>40.00<br>40.00<br>40.00<br>40.00<br>40.00<br>40.00<br>40.00<br>40.00<br>40.00<br>40.00<br>40.00<br>40.00<br>40.00<br>40.00<br>40.00<br>40.00<br>40.00<br>40.00<br>40.00<br>40.00<br>40.00<br>40.00<br>40.00<br>40.00<br>40.00<br>40.00<br>40.00<br>40.00<br>40.00<br>40.00<br>40.00<br>40.00<br>40.00<br>40.00<br>40.00<br>40.00<br>40.00<br>40.00<br>40.00<br>40.00<br>40.00<br>40.00<br>40.00<br>40.00<br>40.00<br>40.00<br>40.00<br>40.00<br>40.00<br>40.00<br>40.00<br>40.00<br>40.00<br>40.00<br>40.00<br>40.00<br>40.00<br>40.00<br>40.00<br>40.00<br>40.00<br>40.00<br>40.00<br>40.00<br>40.00<br>40.00<br>40.00<br>40.00<br>40.00<br>40.00<br>40.00<br>40.00<br>40.00<br>40.00<br>40.00<br>40.00<br>40.00<br>40.00<br>40.00<br>40.00<br>40.00<br>40.00<br>40.00<br>40.00<br>40.00<br>40.00<br>40.00<br>40.00<br>40.00<br>40.00<br>40.00<br>40.00<br>40.00<br>40.00<br>40.00<br>40.00<br>40.00<br>40.00<br>40.00<br>40.00<br>40.00<br>40.00<br>40.00<br>40.00<br>40.00<br>40.00<br>40.00<br>40.00<br>40.00<br>40.00<br>40.00<br>40.00<br>40.00<br>40.00<br>40.00<br>40.00<br>40.00<br>40.00<br>40.00<br>40.00<br>40.00<br>40.00<br>40.00<br>40.00<br>40.00<br>40.00<br>40.00<br>40.00<br>40.00<br>40.00<br>40.00<br>40.00<br>40.00<br>40.00<br>40.00<br>40.00<br>40.00<br>40.00<br>40.00<br>40.00<br>40.00<br>40.00<br>40.00<br>40.00<br>40.00<br>40.00<br>40.00<br>40.00<br>40.00<br>40.00<br>40.00<br>40.00<br>40.00<br>40.00<br>40.00<br>40.00<br>40.00<br>40.00<br>40.00<br>40.00<br>40.00<br>40.00<br>40.00<br>40.00<br>40.00<br>40.00<br>40.00<br>40.00<br>40.00<br>40.00<br>40.00<br>40.00<br>40.00<br>40.00<br>40.00<br>40.00<br>40.00<br>40.00<br>40.00<br>40.00<br>40.00<br>40.00<br>40.00<br>40.00<br>40.00<br>40.00<br>40.00<br>40.00<br>40.00<br>40.00<br>40.00<br>40.00<br>40.00<br>40.00<br>40.00<br>40.00<br>40.00<br>40.00<br>40.00<br>40.00<br>40.00<br>40.00<br>40.00<br>40.00<br>40.00<br>40.00<br>40.00<br>40.00<br>40   | 3                    |                                                               | 53.50<br>31.75<br>4 9.70<br>4 9 4 4 4 4 4 4 4 4 4 4 4 4 4 4 4 4 4 4                          | , ese                                                                                                                                                                                                                                                                                                                                                                                                                                                                                                                                                                                                                                                                                                                                                                                                                                                                                                                                                                                                                                                                                                                                                                                                                                                                                                                                                                                                                                                                                                                                                                                                                                                                                                                                                                                                                                                                                                                                                                                                                                                                                                                          |
|                                                                                                                                                                                                                                                                                                                                                                                                                                                                                                                                                                                                                           |                              |         | 11W1 Ma  | le/Female                                                                                                                                                                                                                                                                                                                                                                                                                                                                                                                                                                                                                                                                                                                                                                                                                                                                                                                                                                                                                                                                                                                                                                                                                                                                                                                                                                                                                                                                                                                                                                                                                                                                                                                                                                                                                                                                                                                                                                                                                                                                                                                                                                                                                                                                                                                                                                                                                                                                                                                                                                                                                                                                                                                                | 2                    | 27W2 Male/Female                                              |                                                                                              |                                                                                                                                                                                                                                                                                                                                                                                                                                                                                                                                                                                                                                                                                                                                                                                                                                                                                                                                                                                                                                                                                                                                                                                                                                                                                                                                                                                                                                                                                                                                                                                                                                                                                                                                                                                                                                                                                                                                                                                                                                                                                                                                |
| 47.05<br>14.49<br>14.49<br>14.49<br>14.49<br>14.49<br>14.49<br>14.49<br>14.49<br>14.49<br>14.49<br>14.49<br>14.49<br>14.49<br>14.49<br>14.49<br>14.49<br>14.49<br>14.49<br>14.49<br>14.49<br>14.49<br>14.49<br>14.49<br>14.49<br>14.49<br>14.49<br>14.49<br>14.49<br>14.49<br>14.49<br>14.49<br>14.49<br>14.49<br>14.49<br>14.49<br>14.49<br>14.49<br>14.49<br>14.49<br>14.49<br>14.49<br>14.49<br>14.49<br>14.49<br>14.49<br>14.49<br>14.49<br>14.49<br>14.49<br>14.49<br>14.49<br>14.49<br>14.49<br>14.49<br>14.49<br>14.49<br>14.49<br>14.49<br>14.49<br>14.49<br>10.0 / 2.2<br>20.0 / 3.3<br>30.0 / 3.7<br>40.0 / 4.2 | 8W8 Female                   |         | 17W2 Ma  | 10.65<br>9.70<br>10.65<br>9.70<br>10.65<br>9.70<br>10.65<br>9.70<br>10.65<br>9.70<br>10.65<br>9.70<br>10.65<br>9.70<br>10.65<br>10.65<br>10.65<br>10.65<br>10.65<br>10.65<br>10.65<br>10.65<br>10.65<br>10.65<br>10.65<br>10.65<br>10.65<br>10.65<br>10.65<br>10.65<br>10.65<br>10.65<br>10.65<br>10.65<br>10.65<br>10.65<br>10.65<br>10.65<br>10.65<br>10.65<br>10.65<br>10.65<br>10.65<br>10.65<br>10.65<br>10.65<br>10.65<br>10.65<br>10.65<br>10.65<br>10.65<br>10.65<br>10.65<br>10.65<br>10.65<br>10.65<br>10.65<br>10.65<br>10.65<br>10.65<br>10.65<br>10.65<br>10.65<br>10.65<br>10.65<br>10.65<br>10.65<br>10.65<br>10.65<br>10.65<br>10.65<br>10.65<br>10.65<br>10.65<br>10.65<br>10.65<br>10.65<br>10.65<br>10.65<br>10.65<br>10.65<br>10.65<br>10.65<br>10.65<br>10.65<br>10.65<br>10.65<br>10.65<br>10.65<br>10.65<br>10.65<br>10.65<br>10.65<br>10.65<br>10.65<br>10.65<br>10.65<br>10.65<br>10.65<br>10.65<br>10.65<br>10.65<br>10.65<br>10.65<br>10.65<br>10.65<br>10.65<br>10.65<br>10.65<br>10.65<br>10.65<br>10.65<br>10.65<br>10.65<br>10.65<br>10.65<br>10.65<br>10.65<br>10.65<br>10.65<br>10.65<br>10.65<br>10.65<br>10.65<br>10.65<br>10.65<br>10.65<br>10.65<br>10.65<br>10.65<br>10.65<br>10.65<br>10.65<br>10.65<br>10.65<br>10.65<br>10.65<br>10.65<br>10.65<br>10.65<br>10.65<br>10.65<br>10.65<br>10.65<br>10.65<br>10.65<br>10.65<br>10.65<br>10.65<br>10.65<br>10.65<br>10.65<br>10.65<br>10.65<br>10.65<br>10.65<br>10.65<br>10.65<br>10.65<br>10.65<br>10.65<br>10.65<br>10.65<br>10.65<br>10.65<br>10.65<br>10.65<br>10.65<br>10.65<br>10.65<br>10.65<br>10.65<br>10.65<br>10.65<br>10.65<br>10.65<br>10.65<br>10.65<br>10.65<br>10.65<br>10.65<br>10.65<br>10.65<br>10.65<br>10.65<br>10.65<br>10.65<br>10.65<br>10.65<br>10.65<br>10.65<br>10.65<br>10.65<br>10.65<br>10.65<br>10.65<br>10.65<br>10.65<br>10.65<br>10.65<br>10.65<br>10.65<br>10.65<br>10.65<br>10.65<br>10.65<br>10.65<br>10.65<br>10.65<br>10.65<br>10.65<br>10.65<br>10.65<br>10.65<br>10.65<br>10.65<br>10.65<br>10.65<br>10.65<br>10.65<br>10.65<br>10.65<br>10.65<br>10.65<br>10.65<br>10.65<br>10.65<br>10.65<br>10.65<br>10.65<br>10.65<br>10.65<br>10.65<br>10.65<br>10.65<br>10.65<br>10.65<br>10.65<br>10.65<br>10.65<br>10.65<br>10.65<br>10.65<br>10.65<br>10.65<br>10.65<br>10.65<br>10.65<br>10.65<br>10.65<br>10.65<br>10.65<br>10.65<br>10.65<br>10.65<br>10.65<br>10.65<br>10.65<br>10.65<br>10.65<br>10.65<br>10.65<br>10.65<br>10.65<br>10.65<br>10.65<br>10.65<br>10.65<br>10.65<br>10.65<br>10.65<br>10.65<br>10.65<br>10.65<br>10.65<br>10.65<br>10.65<br>10.65<br>10.65<br>10.65<br>10.65<br>10.65<br>10.65<br>10.65<br>10.65<br>10.65<br>10.65<br>10.65<br>10.65<br>10.65<br>10.65<br>10.65<br>10.65<br>10 |                      | 22.70<br>16.52<br>16.52<br>16.52<br>22.72<br>21W1 Male/Female | 47.05<br>23.03<br>90<br>90<br>90<br>90<br>90<br>90<br>90<br>90<br>90<br>90<br>90<br>90<br>90 | , Jeso and a second sec |
|                                                                                                                                                                                                                                                                                                                                                                                                                                                                                                                                                                                                                           |                              |         |          | SW REFERENCE NO.: 628 COMBO ASSEMBLY                                                                                                                                                                                                                                                                                                                                                                                                                                                                                                                                                                                                                                                                                                                                                                                                                                                                                                                                                                                                                                                                                                                                                                                                                                                                                                                                                                                                                                                                                                                                                                                                                                                                                                                                                                                                                                                                                                                                                                                                                                                                                                                                                                                                                                                                                                                                                                                                                                                                                                                                                                                                                                                                                                     |                      |                                                               |                                                                                              |                                                                                                                                                                                                                                                                                                                                                                                                                                                                                                                                                                                                                                                                                                                                                                                                                                                                                                                                                                                                                                                                                                                                                                                                                                                                                                                                                                                                                                                                                                                                                                                                                                                                                                                                                                                                                                                                                                                                                                                                                                                                                                                                |
|                                                                                                                                                                                                                                                                                                                                                                                                                                                                                                                                                                                                                           |                              | COMBINA | TION D-  | SUB                                                                                                                                                                                                                                                                                                                                                                                                                                                                                                                                                                                                                                                                                                                                                                                                                                                                                                                                                                                                                                                                                                                                                                                                                                                                                                                                                                                                                                                                                                                                                                                                                                                                                                                                                                                                                                                                                                                                                                                                                                                                                                                                                                                                                                                                                                                                                                                                                                                                                                                                                                                                                                                                                                                                      | DRAWN:               |                                                               | DATE: JAN. 01/20                                                                             | )19                                                                                                                                                                                                                                                                                                                                                                                                                                                                                                                                                                                                                                                                                                                                                                                                                                                                                                                                                                                                                                                                                                                                                                                                                                                                                                                                                                                                                                                                                                                                                                                                                                                                                                                                                                                                                                                                                                                                                                                                                                                                                                                            |
|                                                                                                                                                                                                                                                                                                                                                                                                                                                                                                                                                                                                                           |                              |         | ТНЕ      | SE DRAWINGS AND SPECIFICATIONS                                                                                                                                                                                                                                                                                                                                                                                                                                                                                                                                                                                                                                                                                                                                                                                                                                                                                                                                                                                                                                                                                                                                                                                                                                                                                                                                                                                                                                                                                                                                                                                                                                                                                                                                                                                                                                                                                                                                                                                                                                                                                                                                                                                                                                                                                                                                                                                                                                                                                                                                                                                                                                                                                                           | CHECKED:<br>SCALE: N |                                                               | DATE:<br>SHEET 3 OF                                                                          | 4                                                                                                                                                                                                                                                                                                                                                                                                                                                                                                                                                                                                                                                                                                                                                                                                                                                                                                                                                                                                                                                                                                                                                                                                                                                                                                                                                                                                                                                                                                                                                                                                                                                                                                                                                                                                                                                                                                                                                                                                                                                                                                                              |
| THIS SERIES FULLY CONFORMS TO                                                                                                                                                                                                                                                                                                                                                                                                                                                                                                                                                                                             |                              |         | ARE      | THE PROPERTY OF EDAC INC., AND                                                                                                                                                                                                                                                                                                                                                                                                                                                                                                                                                                                                                                                                                                                                                                                                                                                                                                                                                                                                                                                                                                                                                                                                                                                                                                                                                                                                                                                                                                                                                                                                                                                                                                                                                                                                                                                                                                                                                                                                                                                                                                                                                                                                                                                                                                                                                                                                                                                                                                                                                                                                                                                                                                           | JOALE. N             |                                                               |                                                                                              |                                                                                                                                                                                                                                                                                                                                                                                                                                                                                                                                                                                                                                                                                                                                                                                                                                                                                                                                                                                                                                                                                                                                                                                                                                                                                                                                                                                                                                                                                                                                                                                                                                                                                                                                                                                                                                                                                                                                                                                                                                                                                                                                |