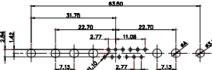

2.77

|                                                                  |                                      | SW REFERENCE NO.: 628 COMBO ASSEMBLY                                                                                                 |                                 |              |       |
|------------------------------------------------------------------|--------------------------------------|--------------------------------------------------------------------------------------------------------------------------------------|---------------------------------|--------------|-------|
|                                                                  | COMBINATION                          | DRAWN: C.B                                                                                                                           | DATE: JAN. 01/20                | 19           |       |
|                                                                  |                                      |                                                                                                                                      | CHECKED:                        | DATE:        |       |
| THIS SERIES FULLY CONFORMS TO                                    | EDAC INC                             | THESE DRAWINGS AND SPECIFICATIONS<br>ARE THE PROPERTY OF EDAC INC., AND                                                              | SCALE: N.T.S                    | SHEET 4 OF 4 |       |
| THE EUROPEAN UNION DIRECTIVES<br>2011/65/EU FOR RoHS COMPLIANCY. | TORONTO, ONTARIO<br>CANADA           | SHALL NOT BE REPRODUCED OR COPIED<br>OR USED AS THE BASIS FOR THE<br>MANUFACTURE OR SALE OF APPARATUS<br>WITHOUT WRITTEN PERMISSION. | DRAWING NUMBER: 628W3W3-222-2N2 |              | ISSUE |
|                                                                  | YOUR CONNECTION TO QUALITY & SERVICE |                                                                                                                                      | PART NUMBER: 628W3W3-222-2N2    |              | 1     |