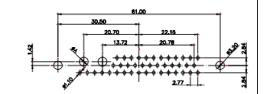

|                                      | SW REFERENCE NO.: 628 COMBO ASSEMBLY                                                                                                  |                                 |            |       |  |
|--------------------------------------|---------------------------------------------------------------------------------------------------------------------------------------|---------------------------------|------------|-------|--|
| COMBINATION                          | DRAWN: C.B                                                                                                                            | DATE: JAN. 01/2019              |            |       |  |
|                                      | CHECKED:                                                                                                                              | DATE:                           |            |       |  |
| EDAC INC                             | THESE DRAWINGS AND SPECIFICATIONS<br>ARE THE PROPERTY OF EDAC INCAND                                                                  | SCALE: (IN C.A.D. 1:1)          | SHEET 1 OF | 4     |  |
| TORONTO, ONTARIO<br>CANADA           | SHALL NOT BE REPRODUCED, OR COPIED<br>OR USED AS THE BASIS FOR THE<br>MANUFACTURE OR SALE OF APPARATUS<br>WITHOUT WRITTEN PERMISSION. | DRAWING NUMBER: 628W3W3-222-2N2 |            | ISSUE |  |
| YOUR CONNECTION TO QUALITY & SERVICE |                                                                                                                                       | PART NUMBER: 628W3W             | /3-222-2N2 | 1     |  |