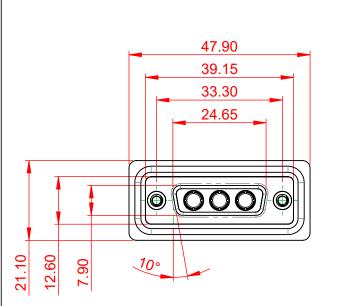

TOLERANCE UNLESS OTHERWISE SPECIFIED .X ±0.25 .XX ±0.13

.XXX ±0.05

THIS IS A C.A.D. GENERATED DRAWING DO NOT MAKE MANUAL REVISIONS TO MASTER.

**ISSUE NUMBER** 

ORIGINAL

(1)

NOTES:

MATERIAL:

HOUSING: THERMOPLASTIC POLYESTER, UL94V-0 SHELL: STEEL, NICKEL PLATED CONTACT: COPPER ALLOY, GOLD FLASH PLATING

OPERATING TEMPERATURE: -55°C ~ 125°C

SIGNAL CONTACT CURRENT RATING: 5A PER CONTACT SIGNAL CONTACT RESISTANCE: 10mQ MAX. INSULATOR RESISTANCE: 5000MΩ min. DIELECTRIC WITHSTANDING VOLTAGE: 1000V AC rms

|                                      | SW REFERENCE NO.: 628 COMBO ASSEMBLY                                                                                                  |                                 |            |       |  |
|--------------------------------------|---------------------------------------------------------------------------------------------------------------------------------------|---------------------------------|------------|-------|--|
| COMBINATION                          | DRAWN: C.B                                                                                                                            | DATE: JAN. 01/2019              |            |       |  |
|                                      | CHECKED:                                                                                                                              | DATE:                           |            |       |  |
| EDAC INC                             | THESE DRAWINGS AND SPECIFICATIONS<br>ARE THE PROPERTY OF EDAC INCAND                                                                  | SCALE: (IN C.A.D. 1:1)          | SHEET 1 OF | 4     |  |
| TORONTO, ONTARIO<br>CANADA           | SHALL NOT BE REPRODUCED, OR COPIED<br>OR USED AS THE BASIS FOR THE<br>MANUFACTURE OR SALE OF APPARATUS<br>WITHOUT WRITTEN PERMISSION. | DRAWING NUMBER: 628W3W3-222-2N2 |            | ISSUE |  |
| YOUR CONNECTION TO QUALITY & SERVICE |                                                                                                                                       | PART NUMBER: 628W3W             | /3-222-2N2 | 1     |  |

THIS SERIES FULLY CONFORMS TO THE EUROPEAN UNION DIRECTIVES 2011/65/EU FOR RoHS COMPLIANCY.

ISSUE NUMBER THIS IS A C.A.D. GENERATED DRAWING TOLERANCE UNLESS OTHERWISE SPECIFIED DO NOT MAKE MANUAL REVISIONS TO MASTER. .X ±0.25 .XX ±0.13 .XXX ±0.05