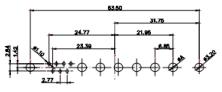

THIS IS A C.A.D. GENERATED DRAWING TOLERANCE UNLESS OTHERWISE SPECIFIED DO NOT MAKE MANUAL REVISIONS TO MASTER.

25W3 Male

36W4 Male

36W4 Female

13W3 Male

3

13W6 Male

43W2 Male