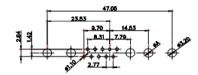

5W5 Male

5W5 Female

3W3 / 3WK3

5W1 Male/Female

(1)

ISSUE

1

21W4 Male/Female

|                                                                                                                                                                                                                                                                                                                                                                                                                                                                                                                                                                                                                           | 8W8 Male                     |         | 7W2 Male | /Female                                                                                                                                                                                                                                                                                                                                                                                                                                                                                                                                                                                                                                                                                                                                                                                                                                                                                                                                                                                                                                                                                                                                                                                                                                                                                                                                                                                                                                                                                                                                                                                                                                                                                                                                                                                                                                                                                                                                                                                                                                                                                                                                                                                                                                                                                                                                                                                                                                                                                                                                                                                                                                                                                                                                  | 2                    | 21W4 Male/Female                                              | 1                                                                                            |                                                                                                                                                                                                                                                                                                                                                                                                                                                                                                                                                                                                                                                                                                                                                                                                                                                                                                                                                                                                                                                                                                                                                                                                                                                                                                                                                                                                                                                                                                                                                                                                                                                                                                                                                                                                                                                                                                                                                                                                                                                                                                                                |
|---------------------------------------------------------------------------------------------------------------------------------------------------------------------------------------------------------------------------------------------------------------------------------------------------------------------------------------------------------------------------------------------------------------------------------------------------------------------------------------------------------------------------------------------------------------------------------------------------------------------------|------------------------------|---------|----------|------------------------------------------------------------------------------------------------------------------------------------------------------------------------------------------------------------------------------------------------------------------------------------------------------------------------------------------------------------------------------------------------------------------------------------------------------------------------------------------------------------------------------------------------------------------------------------------------------------------------------------------------------------------------------------------------------------------------------------------------------------------------------------------------------------------------------------------------------------------------------------------------------------------------------------------------------------------------------------------------------------------------------------------------------------------------------------------------------------------------------------------------------------------------------------------------------------------------------------------------------------------------------------------------------------------------------------------------------------------------------------------------------------------------------------------------------------------------------------------------------------------------------------------------------------------------------------------------------------------------------------------------------------------------------------------------------------------------------------------------------------------------------------------------------------------------------------------------------------------------------------------------------------------------------------------------------------------------------------------------------------------------------------------------------------------------------------------------------------------------------------------------------------------------------------------------------------------------------------------------------------------------------------------------------------------------------------------------------------------------------------------------------------------------------------------------------------------------------------------------------------------------------------------------------------------------------------------------------------------------------------------------------------------------------------------------------------------------------------------|----------------------|---------------------------------------------------------------|----------------------------------------------------------------------------------------------|--------------------------------------------------------------------------------------------------------------------------------------------------------------------------------------------------------------------------------------------------------------------------------------------------------------------------------------------------------------------------------------------------------------------------------------------------------------------------------------------------------------------------------------------------------------------------------------------------------------------------------------------------------------------------------------------------------------------------------------------------------------------------------------------------------------------------------------------------------------------------------------------------------------------------------------------------------------------------------------------------------------------------------------------------------------------------------------------------------------------------------------------------------------------------------------------------------------------------------------------------------------------------------------------------------------------------------------------------------------------------------------------------------------------------------------------------------------------------------------------------------------------------------------------------------------------------------------------------------------------------------------------------------------------------------------------------------------------------------------------------------------------------------------------------------------------------------------------------------------------------------------------------------------------------------------------------------------------------------------------------------------------------------------------------------------------------------------------------------------------------------|
|                                                                                                                                                                                                                                                                                                                                                                                                                                                                                                                                                                                                                           | 51.78<br>22.97<br>↓<br>7.64+ |         |          | 33.30<br>33.30<br>40.00<br>40.00<br>40.00<br>40.00<br>40.00<br>40.00<br>40.00<br>40.00<br>40.00<br>40.00<br>40.00<br>40.00<br>40.00<br>40.00<br>40.00<br>40.00<br>40.00<br>40.00<br>40.00<br>40.00<br>40.00<br>40.00<br>40.00<br>40.00<br>40.00<br>40.00<br>40.00<br>40.00<br>40.00<br>40.00<br>40.00<br>40.00<br>40.00<br>40.00<br>40.00<br>40.00<br>40.00<br>40.00<br>40.00<br>40.00<br>40.00<br>40.00<br>40.00<br>40.00<br>40.00<br>40.00<br>40.00<br>40.00<br>40.00<br>40.00<br>40.00<br>40.00<br>40.00<br>40.00<br>40.00<br>40.00<br>40.00<br>40.00<br>40.00<br>40.00<br>40.00<br>40.00<br>40.00<br>40.00<br>40.00<br>40.00<br>40.00<br>40.00<br>40.00<br>40.00<br>40.00<br>40.00<br>40.00<br>40.00<br>40.00<br>40.00<br>40.00<br>40.00<br>40.00<br>40.00<br>40.00<br>40.00<br>40.00<br>40.00<br>40.00<br>40.00<br>40.00<br>40.00<br>40.00<br>40.00<br>40.00<br>40.00<br>40.00<br>40.00<br>40.00<br>40.00<br>40.00<br>40.00<br>40.00<br>40.00<br>40.00<br>40.00<br>40.00<br>40.00<br>40.00<br>40.00<br>40.00<br>40.00<br>40.00<br>40.00<br>40.00<br>40.00<br>40.00<br>40.00<br>40.00<br>40.00<br>40.00<br>40.00<br>40.00<br>40.00<br>40.00<br>40.00<br>40.00<br>40.00<br>40.00<br>40.00<br>40.00<br>40.00<br>40.00<br>40.00<br>40.00<br>40.00<br>40.00<br>40.00<br>40.00<br>40.00<br>40.00<br>40.00<br>40.00<br>40.00<br>40.00<br>40.00<br>40.00<br>40.00<br>40.00<br>40.00<br>40.00<br>40.00<br>40.00<br>40.00<br>40.00<br>40.00<br>40.00<br>40.00<br>40.00<br>40.00<br>40.00<br>40.00<br>40.00<br>40.00<br>40.00<br>40.00<br>40.00<br>40.00<br>40.00<br>40.00<br>40.00<br>40.00<br>40.00<br>40.00<br>40.00<br>40.00<br>40.00<br>40.00<br>40.00<br>40.00<br>40.00<br>40.00<br>40.00<br>40.00<br>40.00<br>40.00<br>40.00<br>40.00<br>40.00<br>40.00<br>40.00<br>40.00<br>40.00<br>40.00<br>40.00<br>40.00<br>40.00<br>40.00<br>40.00<br>40.00<br>40.00<br>40.00<br>40.00<br>40.00<br>40.00<br>40.00<br>40.00<br>40.00<br>40.00<br>40.00<br>40.00<br>40.00<br>40.00<br>40.00<br>40.00<br>40.00<br>40.00<br>40.00<br>40.00<br>40.00<br>40.00<br>40.00<br>40.00<br>40.00<br>40.00<br>40.00<br>40.00<br>40.00<br>40.00<br>40.00<br>40.00<br>40.00<br>40.00<br>40.00<br>40.00<br>40.00<br>40.00<br>40.00<br>40.00<br>40.00<br>40.00<br>40.00<br>40.00<br>40.00<br>40.00<br>40.00<br>40.00<br>40.00<br>40.00<br>40.00<br>40.00<br>40.00<br>40.00<br>40.00<br>40.00<br>40.00<br>40.00<br>40.00<br>40.00<br>40.00<br>40.00<br>40.00<br>40.00<br>40.00<br>40.00<br>40.00<br>40.00<br>40.00<br>40.00<br>40.00<br>40.00<br>40.00<br>40.00<br>40.00<br>40.00<br>40.00<br>40.00<br>40.00<br>40.00<br>40.00<br>40.00<br>40.00<br>40.00<br>40.00<br>40.00<br>40.00<br>40.00<br>40.00<br>40.00<br>40.00<br>40.00<br>40.00<br>40.00<br>40.00<br>40   | 3                    |                                                               | 53.50<br>31.75<br>4 9.70<br>4 9 4 4 4 4 4 4 4 4 4 4 4 4 4 4 4 4 4 4                          | , ese                                                                                                                                                                                                                                                                                                                                                                                                                                                                                                                                                                                                                                                                                                                                                                                                                                                                                                                                                                                                                                                                                                                                                                                                                                                                                                                                                                                                                                                                                                                                                                                                                                                                                                                                                                                                                                                                                                                                                                                                                                                                                                                          |
|                                                                                                                                                                                                                                                                                                                                                                                                                                                                                                                                                                                                                           |                              |         | 11W1 Ma  | le/Female                                                                                                                                                                                                                                                                                                                                                                                                                                                                                                                                                                                                                                                                                                                                                                                                                                                                                                                                                                                                                                                                                                                                                                                                                                                                                                                                                                                                                                                                                                                                                                                                                                                                                                                                                                                                                                                                                                                                                                                                                                                                                                                                                                                                                                                                                                                                                                                                                                                                                                                                                                                                                                                                                                                                | 2                    | 27W2 Male/Female                                              |                                                                                              |                                                                                                                                                                                                                                                                                                                                                                                                                                                                                                                                                                                                                                                                                                                                                                                                                                                                                                                                                                                                                                                                                                                                                                                                                                                                                                                                                                                                                                                                                                                                                                                                                                                                                                                                                                                                                                                                                                                                                                                                                                                                                                                                |
| 47.05<br>14.49<br>14.49<br>14.49<br>14.49<br>14.49<br>14.49<br>14.49<br>14.49<br>14.49<br>14.49<br>14.49<br>14.49<br>14.49<br>14.49<br>14.49<br>14.49<br>14.49<br>14.49<br>14.49<br>14.49<br>14.49<br>14.49<br>14.49<br>14.49<br>14.49<br>14.49<br>14.49<br>14.49<br>14.49<br>14.49<br>14.49<br>14.49<br>14.49<br>14.49<br>14.49<br>14.49<br>14.49<br>14.49<br>14.49<br>14.49<br>14.49<br>14.49<br>14.49<br>14.49<br>14.49<br>14.49<br>14.49<br>14.49<br>14.49<br>14.49<br>14.49<br>14.49<br>14.49<br>14.49<br>14.49<br>14.49<br>14.49<br>14.49<br>14.49<br>14.49<br>10.0 / 2.2<br>20.0 / 3.3<br>30.0 / 3.7<br>40.0 / 4.2 | 8W8 Female                   |         | 17W2 Ma  | 10.65<br>9.70<br>10.65<br>9.70<br>10.65<br>9.70<br>10.65<br>9.70<br>10.65<br>9.70<br>10.65<br>9.70<br>10.65<br>9.70<br>10.65<br>10.65<br>10.65<br>10.65<br>10.65<br>10.65<br>10.65<br>10.65<br>10.65<br>10.65<br>10.65<br>10.65<br>10.65<br>10.65<br>10.65<br>10.65<br>10.65<br>10.65<br>10.65<br>10.65<br>10.65<br>10.65<br>10.65<br>10.65<br>10.65<br>10.65<br>10.65<br>10.65<br>10.65<br>10.65<br>10.65<br>10.65<br>10.65<br>10.65<br>10.65<br>10.65<br>10.65<br>10.65<br>10.65<br>10.65<br>10.65<br>10.65<br>10.65<br>10.65<br>10.65<br>10.65<br>10.65<br>10.65<br>10.65<br>10.65<br>10.65<br>10.65<br>10.65<br>10.65<br>10.65<br>10.65<br>10.65<br>10.65<br>10.65<br>10.65<br>10.65<br>10.65<br>10.65<br>10.65<br>10.65<br>10.65<br>10.65<br>10.65<br>10.65<br>10.65<br>10.65<br>10.65<br>10.65<br>10.65<br>10.65<br>10.65<br>10.65<br>10.65<br>10.65<br>10.65<br>10.65<br>10.65<br>10.65<br>10.65<br>10.65<br>10.65<br>10.65<br>10.65<br>10.65<br>10.65<br>10.65<br>10.65<br>10.65<br>10.65<br>10.65<br>10.65<br>10.65<br>10.65<br>10.65<br>10.65<br>10.65<br>10.65<br>10.65<br>10.65<br>10.65<br>10.65<br>10.65<br>10.65<br>10.65<br>10.65<br>10.65<br>10.65<br>10.65<br>10.65<br>10.65<br>10.65<br>10.65<br>10.65<br>10.65<br>10.65<br>10.65<br>10.65<br>10.65<br>10.65<br>10.65<br>10.65<br>10.65<br>10.65<br>10.65<br>10.65<br>10.65<br>10.65<br>10.65<br>10.65<br>10.65<br>10.65<br>10.65<br>10.65<br>10.65<br>10.65<br>10.65<br>10.65<br>10.65<br>10.65<br>10.65<br>10.65<br>10.65<br>10.65<br>10.65<br>10.65<br>10.65<br>10.65<br>10.65<br>10.65<br>10.65<br>10.65<br>10.65<br>10.65<br>10.65<br>10.65<br>10.65<br>10.65<br>10.65<br>10.65<br>10.65<br>10.65<br>10.65<br>10.65<br>10.65<br>10.65<br>10.65<br>10.65<br>10.65<br>10.65<br>10.65<br>10.65<br>10.65<br>10.65<br>10.65<br>10.65<br>10.65<br>10.65<br>10.65<br>10.65<br>10.65<br>10.65<br>10.65<br>10.65<br>10.65<br>10.65<br>10.65<br>10.65<br>10.65<br>10.65<br>10.65<br>10.65<br>10.65<br>10.65<br>10.65<br>10.65<br>10.65<br>10.65<br>10.65<br>10.65<br>10.65<br>10.65<br>10.65<br>10.65<br>10.65<br>10.65<br>10.65<br>10.65<br>10.65<br>10.65<br>10.65<br>10.65<br>10.65<br>10.65<br>10.65<br>10.65<br>10.65<br>10.65<br>10.65<br>10.65<br>10.65<br>10.65<br>10.65<br>10.65<br>10.65<br>10.65<br>10.65<br>10.65<br>10.65<br>10.65<br>10.65<br>10.65<br>10.65<br>10.65<br>10.65<br>10.65<br>10.65<br>10.65<br>10.65<br>10.65<br>10.65<br>10.65<br>10.65<br>10.65<br>10.65<br>10.65<br>10.65<br>10.65<br>10.65<br>10.65<br>10.65<br>10.65<br>10.65<br>10.65<br>10.65<br>10.65<br>10.65<br>10.65<br>10.65<br>10.65<br>10.65<br>10.65<br>10.65<br>10.65<br>10.65<br>10.65<br>10.65<br>10.65<br>10.65<br>10.65<br>10.65<br>10.65<br>10.65<br>10.65<br>10.65<br>10 |                      | 22.70<br>16.52<br>16.52<br>16.52<br>22.72<br>21W1 Male/Female | 47.05<br>23.03<br>90<br>90<br>90<br>90<br>90<br>90<br>90<br>90<br>90<br>90<br>90<br>90<br>90 | , Jeso and a second sec |
|                                                                                                                                                                                                                                                                                                                                                                                                                                                                                                                                                                                                                           |                              |         |          | SW REFERENCE NO.: 628 COMBO ASSEMBLY                                                                                                                                                                                                                                                                                                                                                                                                                                                                                                                                                                                                                                                                                                                                                                                                                                                                                                                                                                                                                                                                                                                                                                                                                                                                                                                                                                                                                                                                                                                                                                                                                                                                                                                                                                                                                                                                                                                                                                                                                                                                                                                                                                                                                                                                                                                                                                                                                                                                                                                                                                                                                                                                                                     |                      |                                                               |                                                                                              |                                                                                                                                                                                                                                                                                                                                                                                                                                                                                                                                                                                                                                                                                                                                                                                                                                                                                                                                                                                                                                                                                                                                                                                                                                                                                                                                                                                                                                                                                                                                                                                                                                                                                                                                                                                                                                                                                                                                                                                                                                                                                                                                |
|                                                                                                                                                                                                                                                                                                                                                                                                                                                                                                                                                                                                                           |                              | COMBINA | TION D-  | SUB                                                                                                                                                                                                                                                                                                                                                                                                                                                                                                                                                                                                                                                                                                                                                                                                                                                                                                                                                                                                                                                                                                                                                                                                                                                                                                                                                                                                                                                                                                                                                                                                                                                                                                                                                                                                                                                                                                                                                                                                                                                                                                                                                                                                                                                                                                                                                                                                                                                                                                                                                                                                                                                                                                                                      | DRAWN:               |                                                               | DATE: JAN. 01/20                                                                             | )19                                                                                                                                                                                                                                                                                                                                                                                                                                                                                                                                                                                                                                                                                                                                                                                                                                                                                                                                                                                                                                                                                                                                                                                                                                                                                                                                                                                                                                                                                                                                                                                                                                                                                                                                                                                                                                                                                                                                                                                                                                                                                                                            |
|                                                                                                                                                                                                                                                                                                                                                                                                                                                                                                                                                                                                                           |                              |         | ТНЕ      | SE DRAWINGS AND SPECIFICATIONS                                                                                                                                                                                                                                                                                                                                                                                                                                                                                                                                                                                                                                                                                                                                                                                                                                                                                                                                                                                                                                                                                                                                                                                                                                                                                                                                                                                                                                                                                                                                                                                                                                                                                                                                                                                                                                                                                                                                                                                                                                                                                                                                                                                                                                                                                                                                                                                                                                                                                                                                                                                                                                                                                                           | CHECKED:<br>SCALE: N |                                                               | DATE:<br>SHEET 3 OF                                                                          | 4                                                                                                                                                                                                                                                                                                                                                                                                                                                                                                                                                                                                                                                                                                                                                                                                                                                                                                                                                                                                                                                                                                                                                                                                                                                                                                                                                                                                                                                                                                                                                                                                                                                                                                                                                                                                                                                                                                                                                                                                                                                                                                                              |
| THIS SERIES FULLY CONFORMS TO                                                                                                                                                                                                                                                                                                                                                                                                                                                                                                                                                                                             |                              |         | ARE      | THE PROPERTY OF EDAC INC., AND                                                                                                                                                                                                                                                                                                                                                                                                                                                                                                                                                                                                                                                                                                                                                                                                                                                                                                                                                                                                                                                                                                                                                                                                                                                                                                                                                                                                                                                                                                                                                                                                                                                                                                                                                                                                                                                                                                                                                                                                                                                                                                                                                                                                                                                                                                                                                                                                                                                                                                                                                                                                                                                                                                           | JOALE. N             |                                                               |                                                                                              |                                                                                                                                                                                                                                                                                                                                                                                                                                                                                                                                                                                                                                                                                                                                                                                                                                                                                                                                                                                                                                                                                                                                                                                                                                                                                                                                                                                                                                                                                                                                                                                                                                                                                                                                                                                                                                                                                                                                                                                                                                                                                                                                |