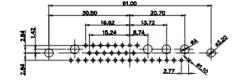

THIS IS A C.A.D. GENERATED DRAWING TOLERANCE UNLESS OTHERWISE SPECIFIED DO NOT MAKE MANUAL REVISIONS TO MASTER.

25W3 Male

36W4 Male

36W4 Female

13W3 Male

3

13W6 Male

43W2 Male

17W5 Female

.X ±0.25 .XX

±0.13 .XXX ±0.05

9W4 Female

13W3 Female

47W1 Female

17W5 Male

COMPLIANT