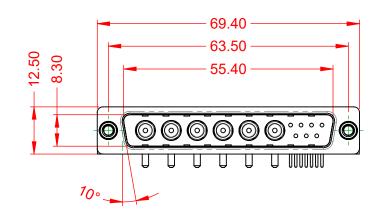

1000V AC rms

|                                 |                                                                          |                         |                  | SW REFERENCE NO.: 629 COMBO ASSEMBLY |  |  |
|---------------------------------|--------------------------------------------------------------------------|-------------------------|------------------|--------------------------------------|--|--|
| COMBIN                          | COMBINATION D-SUB                                                        |                         | DATE: JAN. 01/20 | 19                                   |  |  |
|                                 |                                                                          |                         | DATE:            |                                      |  |  |
| EDAC II                         | C THESE DRAWINGS AND SPECIFICATIONS<br>ARE THE PROPERTY OF EDAC INC. AND | SCALE: (IN C.A.D. 1:1)  | SHEET 1 OF       | 2                                    |  |  |
|                                 | A OR USED AS THE BASIS FOR THE                                           | DRAWING NUMBER: 629-13W | 6640-1T6         | ISSUE                                |  |  |
| YOUR CONNECTION TO QUALITY & SE | RVICE MANUFACTURE OR SALE OF APPARATUS WITHOUT WRITTEN PERMISSION.       | PART NUMBER: 629-13W    | 6640-1T6         | 1                                    |  |  |