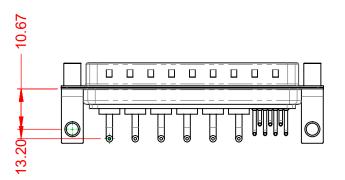

1000V AC rms

|                                 |                                                                          |                         |                  | SW REFERENCE NO.: 629 COMBO ASSEMBLY |  |  |
|---------------------------------|--------------------------------------------------------------------------|-------------------------|------------------|--------------------------------------|--|--|
| COMBIN                          | COMBINATION D-SUB                                                        |                         | DATE: JAN. 01/20 | 19                                   |  |  |
|                                 |                                                                          |                         | DATE:            |                                      |  |  |
| EDAC II                         | C THESE DRAWINGS AND SPECIFICATIONS<br>ARE THE PROPERTY OF EDAC INC. AND | SCALE: (IN C.A.D. 1:1)  | SHEET 1 OF       | 2                                    |  |  |
|                                 | A OR USED AS THE BASIS FOR THE                                           | DRAWING NUMBER: 629-13W | 6640-1T6         | ISSUE                                |  |  |
| YOUR CONNECTION TO QUALITY & SE | RVICE MANUFACTURE OR SALE OF APPARATUS WITHOUT WRITTEN PERMISSION.       | PART NUMBER: 629-13W    | 6640-1T6         | 1                                    |  |  |