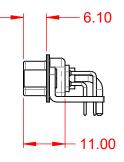

1000V AC rms

|                                 |                                                                          |                         |                  | SW REFERENCE NO.: 629 COMBO ASSEMBLY |  |  |
|---------------------------------|--------------------------------------------------------------------------|-------------------------|------------------|--------------------------------------|--|--|
| COMBIN                          | COMBINATION D-SUB                                                        |                         | DATE: JAN. 01/20 | 19                                   |  |  |
|                                 |                                                                          |                         | DATE:            |                                      |  |  |
| EDAC II                         | C THESE DRAWINGS AND SPECIFICATIONS<br>ARE THE PROPERTY OF EDAC INC. AND | SCALE: (IN C.A.D. 1:1)  | SHEET 1 OF       | 2                                    |  |  |
|                                 | A OR USED AS THE BASIS FOR THE                                           | DRAWING NUMBER: 629-13W | 6640-1T6         | ISSUE                                |  |  |
| YOUR CONNECTION TO QUALITY & SE | RVICE MANUFACTURE OR SALE OF APPARATUS WITHOUT WRITTEN PERMISSION.       | PART NUMBER: 629-13W    | 6640-1T6         | 1                                    |  |  |