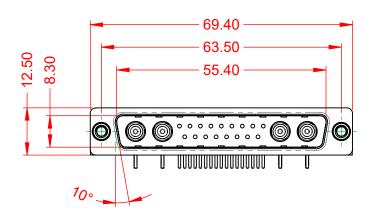

TOLERANCE UNLESS OTHERWISE SPECIFIED .X ±0.25 .XX ±0.13 .XXX ±0.05

THIS IS A C.A.D. GENERATED DRAWING DO NOT MAKE MANUAL REVISIONS TO MASTER.

ISSUE NUMBER ORIGINAL

NOTES:

MATERIAL:

THERMOPLASTIC POLYESTER, UL94V-0 **HOUSING:** 

SHELL: STEEL, NICKEL PLATED

CONTACT: COPPER ALLOY, 30µ" GOLD PLATED

**OPERATING TEMPERATURE:** -55°C ~ 125°C

POWER/CO-AX CONTACT RATING: 50Ω (IMPEDANCE)

(IF PRESENT)

SIGNAL CONTACT CURRENT RATING: 5A PER CONTACT

SIGNAL CONTACT RESISTANCE:  $10m\Omega$  MAX.

**INSULATOR RESISTANCE:** 5000MΩ min.

**DIELECTRIC** 

WITHSTANDING VOLTAGE: 1000V AC rms

| - 10.67 |  |
|---------|--|
|         |  |
|         |  |

## **COMBINATION D-SUB**

**EDAC INC** TORONTO, ONTARIO CANADA

THESE DRAWINGS AND SPECIFICATIONS ARE THE PROPERTY OF EDAC INC..AND SHALL NOT BE REPRODUCED, OR COPIED OR USED AS THE BASIS FOR THE MANUFACTURE OR SALE OF APPARATUS WITHOUT WRITTEN PERMISSION.

|   | SW REFERENCE NO.: 629 C  | OMBO ASSEMBLY      |
|---|--------------------------|--------------------|
|   | DRAWN: C.B               | DATE: JAN. 01/2019 |
|   | CHECKED:                 | DATE:              |
|   | SCALE: (IN C.A.D. 1:1)   | SHEET 1 OF 2       |
| ĺ | DRAWING NUMBER: 629-21W/ | 1640-5NE ISSUE     |

DRAWING NUMBER: PART NUMBER: 629-21W4640-5NE

TOLERANCE UNLESS OTHERWISE SPECIFIED

.X ±0.25 .XX ±0.13 .XXX ±0.05

THIS IS A C.A.D. GENERATED DRAWING DO NOT MAKE MANUAL REVISIONS TO MASTER.

ISSUE NUMBER (1) **ORIGINAL** 