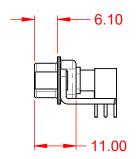

## **COMBINATION D-SUB**

EDAC INC TORONTO, ONTARIO CANADA

THESE DRAWINGS AND SPECIFICATIONS ARE THE PROPERTY OF EDAC INC..AND SHALL NOT BE REPRODUCED, OR COPIE OR USED AS THE BASIS FOR THE MANUFACTURE OR SALE OF APPARATUS WITHOUT WRITTEN PERMISSION.

|   | SW REFERENCE NO.: 629 COMBO ASSEMBLY |                    |  |
|---|--------------------------------------|--------------------|--|
|   | DRAWN: C.B                           | DATE: JAN. 01/2019 |  |
|   | CHECKED:                             | DATE:              |  |
| S | SCALE: N.T.S                         | SHEET 2 OF 2       |  |
| D | DRAWING NUMBER: 629-21W4             | 1640-5NE ISSUE     |  |