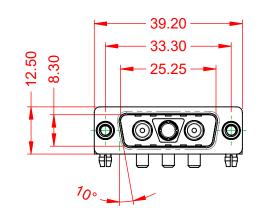

STEEL, TIN PLATED

-55°C ~ 125°C

THERMOPLASTIC POLYESTER, UL94V-0

COPPER ALLOY, GOLD FLASH PLATED

| COMBINATION D-SUB                                                              |                                                                                                                                                                                                                | SW REFERENCE NO.: 629 COMBO ASSEMBLY |                  |       |
|--------------------------------------------------------------------------------|----------------------------------------------------------------------------------------------------------------------------------------------------------------------------------------------------------------|--------------------------------------|------------------|-------|
|                                                                                |                                                                                                                                                                                                                | DRAWN: C.B                           | DATE: JAN. 01/20 | 19    |
|                                                                                |                                                                                                                                                                                                                | CHECKED:                             | DATE:            |       |
| EDAG INC<br>TORONTO, ONTARIO<br>CANADA<br>YOUR CONNECTION TO QUALITY & SERVICE | THESE DRAWINGS AND SPECIFICATIONS<br>ARE THE PROPERTY OF EDAC INC.,AND<br>SHALL NOT BE REPRODUCED,OR COPIED<br>OR USED AS THE BASIS FOR THE<br>MANUFACTURE OR SALE OF APPARATUS<br>WITHOUT WRITTEN PERMISSION. | SCALE: (IN C.A.D. 1:1)               | SHEET 1 OF       | 2     |
|                                                                                |                                                                                                                                                                                                                | DRAWING NUMBER: 629-3WK3250-3TD      |                  | ISSUE |
|                                                                                |                                                                                                                                                                                                                | PART NUMBER: 629-3WK                 | 3250-3TD         | 1     |