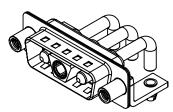

STEEL, TIN PLATED

-55°C ~ 125°C

THERMOPLASTIC POLYESTER, UL94V-0

COPPER ALLOY, GOLD FLASH PLATED

| COMBINATION D-SUB                                                              |                                                                                                                                                                                                                | SW REFERENCE NO.: 629 COMBO ASSEMBLY |                  |       |
|--------------------------------------------------------------------------------|----------------------------------------------------------------------------------------------------------------------------------------------------------------------------------------------------------------|--------------------------------------|------------------|-------|
|                                                                                |                                                                                                                                                                                                                | DRAWN: C.B                           | DATE: JAN. 01/20 | 19    |
|                                                                                |                                                                                                                                                                                                                | CHECKED:                             | DATE:            |       |
| EDAG INC<br>TORONTO, ONTARIO<br>CANADA<br>YOUR CONNECTION TO QUALITY & SERVICE | THESE DRAWINGS AND SPECIFICATIONS<br>ARE THE PROPERTY OF EDAC INC.,AND<br>SHALL NOT BE REPRODUCED,OR COPIED<br>OR USED AS THE BASIS FOR THE<br>MANUFACTURE OR SALE OF APPARATUS<br>WITHOUT WRITTEN PERMISSION. | SCALE: (IN C.A.D. 1:1)               | SHEET 1 OF       | 2     |
|                                                                                |                                                                                                                                                                                                                | DRAWING NUMBER: 629-3WK3250-3TD      |                  | ISSUE |
|                                                                                |                                                                                                                                                                                                                | PART NUMBER: 629-3WK                 | 3250-3TD         | 1     |