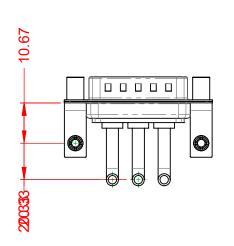

STEEL, TIN PLATED

-55°C ~ 125°C

THERMOPLASTIC POLYESTER, UL94V-0

COPPER ALLOY, GOLD FLASH PLATED

| COMBINATION D-SUB                                                              |                                                                                                                                                                                                                | SW REFERENCE NO.: 629 COMBO ASSEMBLY |                  |       |
|--------------------------------------------------------------------------------|----------------------------------------------------------------------------------------------------------------------------------------------------------------------------------------------------------------|--------------------------------------|------------------|-------|
|                                                                                |                                                                                                                                                                                                                | DRAWN: C.B                           | DATE: JAN. 01/20 | 19    |
|                                                                                |                                                                                                                                                                                                                | CHECKED:                             | DATE:            |       |
| EDAG INC<br>TORONTO, ONTARIO<br>CANADA<br>YOUR CONNECTION TO QUALITY & SERVICE | THESE DRAWINGS AND SPECIFICATIONS<br>ARE THE PROPERTY OF EDAC INC.,AND<br>SHALL NOT BE REPRODUCED,OR COPIED<br>OR USED AS THE BASIS FOR THE<br>MANUFACTURE OR SALE OF APPARATUS<br>WITHOUT WRITTEN PERMISSION. | SCALE: (IN C.A.D. 1:1)               | SHEET 1 OF       | 2     |
|                                                                                |                                                                                                                                                                                                                | DRAWING NUMBER: 629-3WK3250-3TD      |                  | ISSUE |
|                                                                                |                                                                                                                                                                                                                | PART NUMBER: 629-3WK                 | 3250-3TD         | 1     |