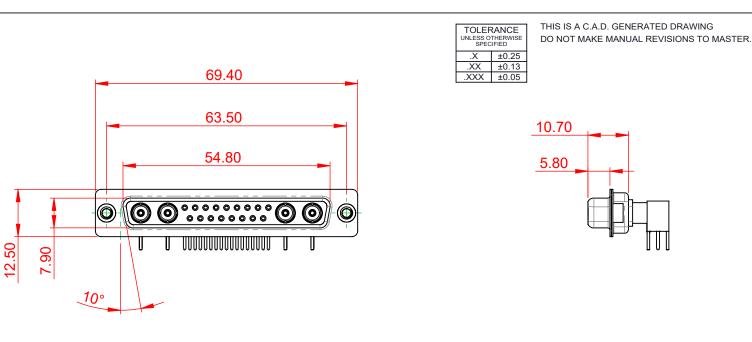

|  | COMBINATION D-SUB                                                              |                                                                                                                                                                                                                | SW REFERENCE NO.: 630 COMBO ASSEMBLY |                   |       |
|--|--------------------------------------------------------------------------------|----------------------------------------------------------------------------------------------------------------------------------------------------------------------------------------------------------------|--------------------------------------|-------------------|-------|
|  |                                                                                |                                                                                                                                                                                                                | DRAWN: C.B                           | DATE: JAN. 01/20  | 19    |
|  |                                                                                |                                                                                                                                                                                                                | CHECKED: DATE:                       |                   |       |
|  | EDAC INC<br>TORONTO, ONTARIO<br>CANADA<br>YOUR CONNECTION TO QUALITY & SERVICE | THESE DRAWINGS AND SPECIFICATIONS<br>ARE THE PROPERTY OF EDAC INC.,AND<br>SHALL NOT BE REPRODUCED,OR COPIED<br>OR USED AS THE BASIS FOR THE<br>MANUFACTURE OR SALE OF APPARATUS<br>WITHOUT WRITTEN PERMISSION. | SCALE: (IN C.A.D. 1:1)               | SHEET 1 OF        | 2     |
|  |                                                                                |                                                                                                                                                                                                                | DRAWING NUMBER: 630-21W4240-7T2 I    |                   | ISSUE |
|  |                                                                                |                                                                                                                                                                                                                | PART NUMBER: 630-21W                 | 4240 <b>-</b> 7T2 | 1     |