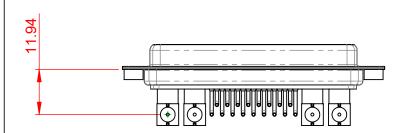

|  | COMBINATION D-SUB                                                              |                                                                                                                                                                                                                | SW REFERENCE NO.: 630 COMBO ASSEMBLY |                   |       |
|--|--------------------------------------------------------------------------------|----------------------------------------------------------------------------------------------------------------------------------------------------------------------------------------------------------------|--------------------------------------|-------------------|-------|
|  |                                                                                |                                                                                                                                                                                                                | DRAWN: C.B                           | DATE: JAN. 01/20  | 19    |
|  |                                                                                |                                                                                                                                                                                                                | CHECKED: DATE:                       |                   |       |
|  | EDAC INC<br>TORONTO, ONTARIO<br>CANADA<br>YOUR CONNECTION TO QUALITY & SERVICE | THESE DRAWINGS AND SPECIFICATIONS<br>ARE THE PROPERTY OF EDAC INC.,AND<br>SHALL NOT BE REPRODUCED,OR COPIED<br>OR USED AS THE BASIS FOR THE<br>MANUFACTURE OR SALE OF APPARATUS<br>WITHOUT WRITTEN PERMISSION. | SCALE: (IN C.A.D. 1:1)               | SHEET 1 OF        | 2     |
|  |                                                                                |                                                                                                                                                                                                                | DRAWING NUMBER: 630-21W4240-7T2 I    |                   | ISSUE |
|  |                                                                                |                                                                                                                                                                                                                | PART NUMBER: 630-21W                 | 4240 <b>-</b> 7T2 | 1     |