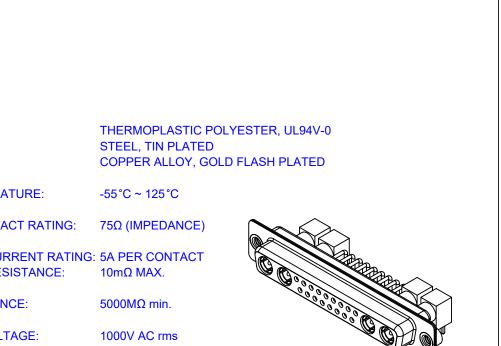

COMPLIANT

HOUSING: SHELL: CONTACT:

**OPERATING TEMPERATURE:** 

POWER/CO-AX CONTACT RATING: (IF PRESENT) SIGNAL CONTACT CURRENT RATING: 5A PER CONTACT

SIGNAL CONTACT RESISTANCE:

**INSULATOR RESISTANCE:** DIELECTRIC WITHSTANDING VOLTAGE:

THIS SERIES FULLY CONFORMS TO THE EUROPEAN UNION DIRECTIVES 2011/65/EU FOR RoHS COMPLIANCY.

**ISSUE NUMBER** 

ORIGINAL

(1)