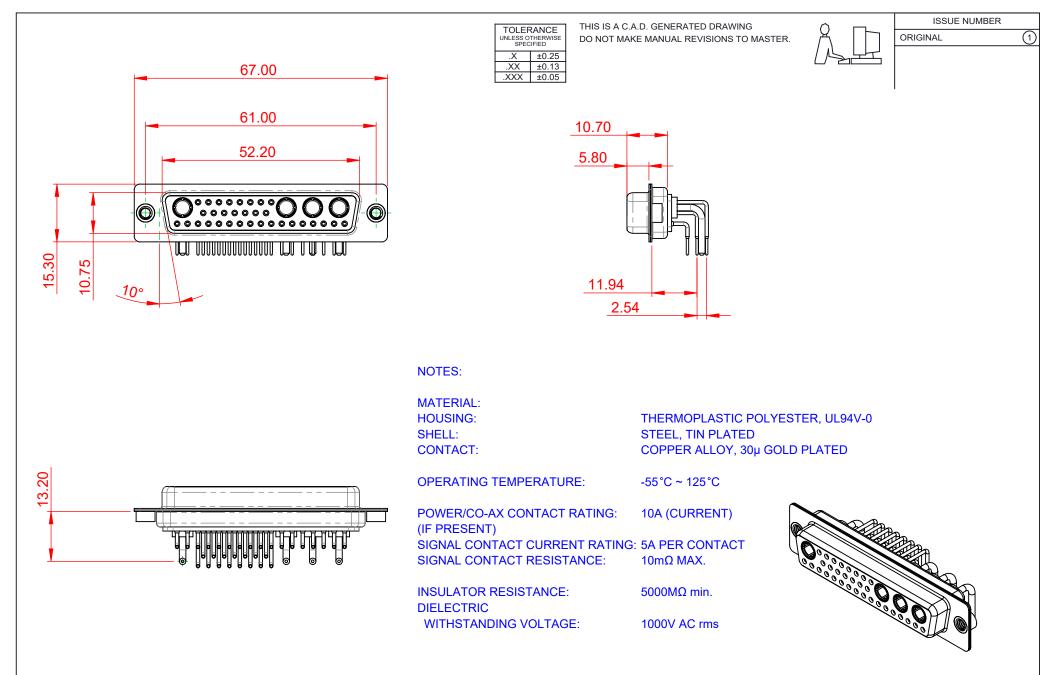

|                        |                          |                                                                                                                                                                                                                |                          | SW REFERENCE NO.: 630 COMBO ASSEMBLY |                    |       |  |
|------------------------|--------------------------|----------------------------------------------------------------------------------------------------------------------------------------------------------------------------------------------------------------|--------------------------|--------------------------------------|--------------------|-------|--|
| COMBINATION D-SUB      |                          |                                                                                                                                                                                                                | DRAWN: C.B               |                                      | DATE: JAN. 01/2019 |       |  |
|                        |                          |                                                                                                                                                                                                                |                          | CHECKED:                             |                    | DATE: |  |
|                        | EDAC INC                 | THESE DRAWINGS AND SPECIFICATIONS<br>ARE THE PROPERTY OF EDAC INC.,AND<br>SHALL NOT BE REPRODUCED,OR COPIED<br>OR USED AS THE BASIS FOR THE<br>MANUFACTURE OR SALE OF APPARATUS<br>WITHOUT WRITTEN PERMISSION. | SCALE:                   | (IN C.A.D. 1:1)                      | SHEET 1 OF         | 2     |  |
|                        | RONTO, ONTARIO<br>CANADA |                                                                                                                                                                                                                | DRAWING NUMBER: 630-36W4 |                                      | 1640-1TA           | ISSUE |  |
| YOUR CONNECTION TO QUA | ALITY & SERVICE          |                                                                                                                                                                                                                | PART NUM                 | BER: 630-36W4                        | 1640-1TA           | 1     |  |