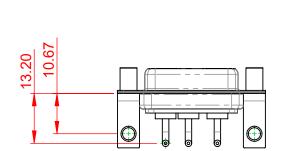

(1)

.X ±0.25 .XX ±0.13

.XXX ±0.05

10.70

5.80

| COMBINATION D-SUB      |                                                               |                                                                                                                                                                                                                | SW REFERENCE NO.: 630 COMBO ASSEMBLY |                  |       |
|------------------------|---------------------------------------------------------------|----------------------------------------------------------------------------------------------------------------------------------------------------------------------------------------------------------------|--------------------------------------|------------------|-------|
|                        |                                                               |                                                                                                                                                                                                                | DRAWN: C.B                           | DATE: JAN. 01/20 | 19    |
|                        |                                                               |                                                                                                                                                                                                                | CHECKED:                             | DATE:            |       |
|                        | EDAC INC<br>TORONTO, ONTARIO<br>CANADA<br>9 QUALITY & SERVICE | THESE DRAWINGS AND SPECIFICATIONS<br>ARE THE PROPERTY OF EDAC INC.,AND<br>SHALL NOT BE REPRODUCED,OR COPIED<br>OR USED AS THE BASIS FOR THE<br>MANUFACTURE OR SALE OF APPARATUS<br>WITHOUT WRITTEN PERMISSION. | SCALE: (IN C.A.D. 1:1)               | SHEET 1 OF       | 2     |
|                        |                                                               |                                                                                                                                                                                                                | DRAWING NUMBER: 630-3WK3640-1N6      |                  | ISSUE |
| YOUR CONNECTION TO QUA |                                                               |                                                                                                                                                                                                                | PART NUMBER: 630-3WK                 | 3640-1N6         | 1     |