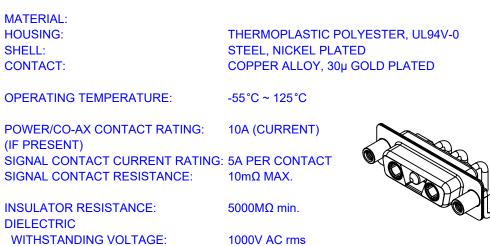

(1)

.X ±0.25 .XX ±0.13

.XXX ±0.05

10.70

5.80

| COMBINATION D-SUB      |                                                               |                                                                                                                                                                                                                | SW REFERENCE NO.: 630 COMBO ASSEMBLY |                  |       |
|------------------------|---------------------------------------------------------------|----------------------------------------------------------------------------------------------------------------------------------------------------------------------------------------------------------------|--------------------------------------|------------------|-------|
|                        |                                                               |                                                                                                                                                                                                                | DRAWN: C.B                           | DATE: JAN. 01/20 | 19    |
|                        |                                                               |                                                                                                                                                                                                                | CHECKED:                             | DATE:            |       |
|                        | EDAC INC<br>TORONTO, ONTARIO<br>CANADA<br>9 QUALITY & SERVICE | THESE DRAWINGS AND SPECIFICATIONS<br>ARE THE PROPERTY OF EDAC INC.,AND<br>SHALL NOT BE REPRODUCED,OR COPIED<br>OR USED AS THE BASIS FOR THE<br>MANUFACTURE OR SALE OF APPARATUS<br>WITHOUT WRITTEN PERMISSION. | SCALE: (IN C.A.D. 1:1)               | SHEET 1 OF       | 2     |
|                        |                                                               |                                                                                                                                                                                                                | DRAWING NUMBER: 630-3WK3640-1N6      |                  | ISSUE |
| YOUR CONNECTION TO QUA |                                                               |                                                                                                                                                                                                                | PART NUMBER: 630-3WK                 | 3640-1N6         | 1     |