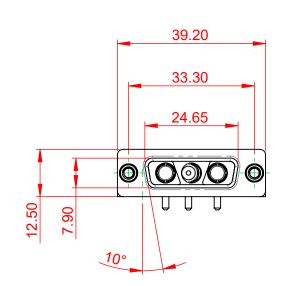

(1)

.X ±0.25 .XX ±0.13

.XXX ±0.05

10.70

5.80

| COMBINATION D-SUB      |                                                               |                                                                                                                                                                                                                | SW REFERENCE NO.: 630 COMBO ASSEMBLY |                  |       |
|------------------------|---------------------------------------------------------------|----------------------------------------------------------------------------------------------------------------------------------------------------------------------------------------------------------------|--------------------------------------|------------------|-------|
|                        |                                                               |                                                                                                                                                                                                                | DRAWN: C.B                           | DATE: JAN. 01/20 | 19    |
|                        |                                                               |                                                                                                                                                                                                                | CHECKED:                             | DATE:            |       |
|                        | EDAC INC<br>TORONTO, ONTARIO<br>CANADA<br>9 QUALITY & SERVICE | THESE DRAWINGS AND SPECIFICATIONS<br>ARE THE PROPERTY OF EDAC INC.,AND<br>SHALL NOT BE REPRODUCED,OR COPIED<br>OR USED AS THE BASIS FOR THE<br>MANUFACTURE OR SALE OF APPARATUS<br>WITHOUT WRITTEN PERMISSION. | SCALE: (IN C.A.D. 1:1)               | SHEET 1 OF       | 2     |
|                        |                                                               |                                                                                                                                                                                                                | DRAWING NUMBER: 630-3WK3640-1N6      |                  | ISSUE |
| YOUR CONNECTION TO QUA |                                                               |                                                                                                                                                                                                                | PART NUMBER: 630-3WK                 | 3640-1N6         | 1     |