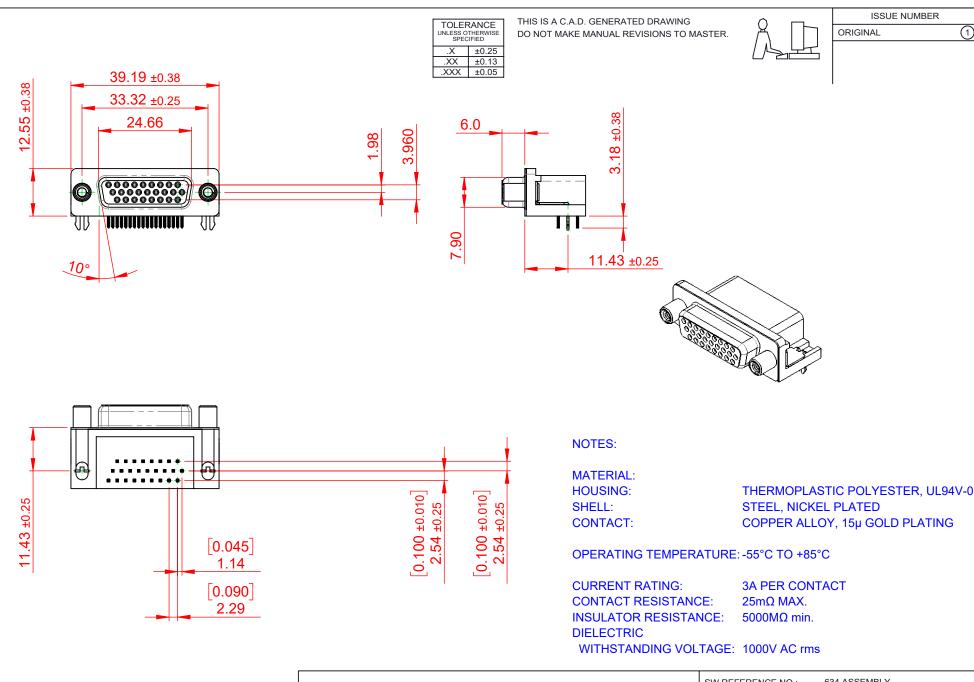

## EDAC INC

TORONTO, ONTARIO CANADA
YOUR CONNECTION TO QUALITY & SERVICE

634 SERIES D-SUB CONNECTOR

THESE DRAWINGS AND SPECIFICATIONS ARE THE PROPERTY OF EDAC INC.,AND SHALL NOT BE REPRODUCED,OR COPIED OR USED AS THE BASIS FOR THE MANUFACTURE OR SALE OF APPARATUS WITHOUT WRITTEN PERMISSION.

DRAWING NUMBER: 634-026-363-030 ISSUE
PART NUMBER: 634-026-363-030 1