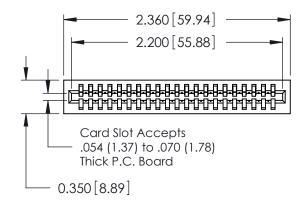

THIS IS A C.A.D. GENERATED DRAWING DO NOT MAKE MANUAL REVISIONS TO MASTER.

ISSUE NUMBER

ORIGINAL

Contact Information
522-P.C. Tail, Regular Point - Tail LG.=.375(9.53)
.100" (2.54mm) Contact Spacing x .200" (5.08mm) Row Spacing