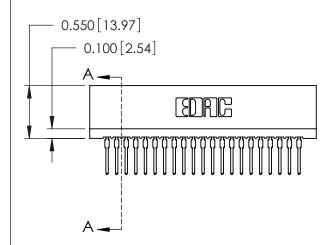

THIS IS A C.A.D. GENERATED DRAWING DO NOT MAKE MANUAL REVISIONS TO MASTER.

ISSUE NUMBER

ORIGINAL

Contact Information
522-P.C. Tail, Regular Point - Tail LG.=.375(9.53)
.100" (2.54mm) Contact Spacing x .200" (5.08mm) Row Spacing