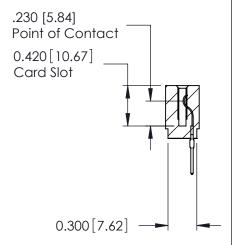

THIS IS A C.A.D. GENERATED DRAWING DO NOT MAKE MANUAL REVISIONS TO MASTER.

ISSUE NUMBER

ORIGINAL

Contact Information
522-P.C. Tail, Regular Point - Tail LG.=.375(9.53)
.100" (2.54mm) Contact Spacing x .200" (5.08mm) Row Spacing