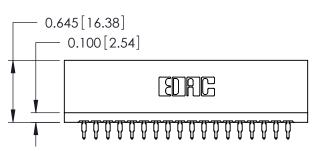

ORIGINAL

Contact Information
525-P.C. Tail, High Point - Tail LG.=.175(4.45)
.125" (3.18mm) Contact Spacing x .250" (6.35mm) Row Spacing

| 746 Series Ultra-Mate Card Edge Connector - Press Fit                 |                                                                                                                                                                                                 |                | ACAD REFERENCE NO. |                 | 746-ENG MASTER |  |
|-----------------------------------------------------------------------|-------------------------------------------------------------------------------------------------------------------------------------------------------------------------------------------------|----------------|--------------------|-----------------|----------------|--|
|                                                                       |                                                                                                                                                                                                 | DRAWN:         | J.LEE              | DATE: AUG 20/09 |                |  |
| Part Number: 746-036-525-206                                          |                                                                                                                                                                                                 | CHECKED:       |                    | DATE:           |                |  |
| EDAC INC TORONTO, ONTARIO CANADA YOUR CONNECTION TO QUALITY & SERVICE | THESE DRAWINGS AND SPECIFICATIONS ARE THE PROPERTY OF EDAC INC.,AND SHALL NOT BE REPRODUCED,OR COPIED OR USED AS THE BASIS FOR THE MANUFACTURE OR SALE OF APPARATUS WITHOUT WRITTEN PERMISSION. | SCALE:         |                    | SHEET 1         | OF 1           |  |
|                                                                       |                                                                                                                                                                                                 | DRAWING NUMBER |                    |                 | ISSUE          |  |
|                                                                       |                                                                                                                                                                                                 | 746-ENG MASTER |                    | 1               |                |  |
| TOOK CONNECTION TO QUALITY & SERVICE                                  |                                                                                                                                                                                                 |                |                    |                 |                |  |