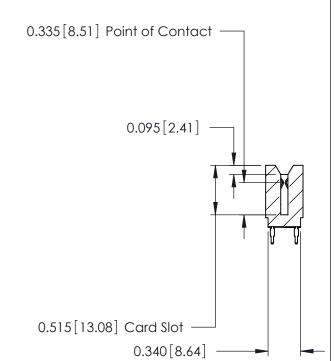

ORIGINAL

Contact Information
525-P.C. Tail, High Point - Tail LG.=.175(4.45)
.125" (3.18mm) Contact Spacing x .250" (6.35mm) Row Spacing

| 746 Series Ultra-Mate Card Edge Connector - Press Fit                 |                                                                                                                                                                                                 |                | ACAD REFERENCE NO. |                 | 746-ENG MASTER |  |
|-----------------------------------------------------------------------|-------------------------------------------------------------------------------------------------------------------------------------------------------------------------------------------------|----------------|--------------------|-----------------|----------------|--|
|                                                                       |                                                                                                                                                                                                 | DRAWN:         | J.LEE              | DATE: AUG 20/09 |                |  |
| Part Number: 746-036-525-206                                          |                                                                                                                                                                                                 | CHECKED:       |                    | DATE:           |                |  |
| EDAC INC TORONTO, ONTARIO CANADA YOUR CONNECTION TO QUALITY & SERVICE | THESE DRAWINGS AND SPECIFICATIONS ARE THE PROPERTY OF EDAC INC.,AND SHALL NOT BE REPRODUCED,OR COPIED OR USED AS THE BASIS FOR THE MANUFACTURE OR SALE OF APPARATUS WITHOUT WRITTEN PERMISSION. | SCALE:         |                    | SHEET 1         | OF 1           |  |
|                                                                       |                                                                                                                                                                                                 | DRAWING NUMBER |                    |                 | ISSUE          |  |
|                                                                       |                                                                                                                                                                                                 | 746-ENG MASTER |                    | 1               |                |  |
| TOOK CONNECTION TO QUALITY & SERVICE                                  |                                                                                                                                                                                                 |                |                    |                 |                |  |