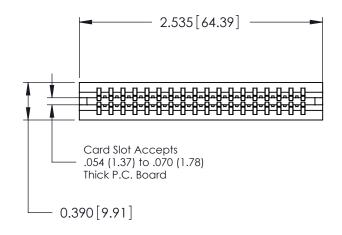

ORIGINAL

Contact Information
525-P.C. Tail, High Point - Tail LG.=.175(4.45)
.125" (3.18mm) Contact Spacing x .250" (6.35mm) Row Spacing

| 746 Series Ultra-Mate Card Edge Connector - Press Fit                 |                                                                                                                                                                                                 |                | ACAD REFERENCE NO. |                 | 746-ENG MASTER |  |
|-----------------------------------------------------------------------|-------------------------------------------------------------------------------------------------------------------------------------------------------------------------------------------------|----------------|--------------------|-----------------|----------------|--|
|                                                                       |                                                                                                                                                                                                 | DRAWN:         | J.LEE              | DATE: AUG 20/09 |                |  |
| Part Number: 746-036-525-206                                          |                                                                                                                                                                                                 | CHECKED:       |                    | DATE:           |                |  |
| EDAC INC TORONTO, ONTARIO CANADA YOUR CONNECTION TO QUALITY & SERVICE | THESE DRAWINGS AND SPECIFICATIONS ARE THE PROPERTY OF EDAC INC.,AND SHALL NOT BE REPRODUCED,OR COPIED OR USED AS THE BASIS FOR THE MANUFACTURE OR SALE OF APPARATUS WITHOUT WRITTEN PERMISSION. | SCALE:         |                    | SHEET 1         | OF 1           |  |
|                                                                       |                                                                                                                                                                                                 | DRAWING NUMBER |                    |                 | ISSUE          |  |
|                                                                       |                                                                                                                                                                                                 | 746-ENG MASTER |                    | 1               |                |  |
| TOOK CONNECTION TO QUALITY & SERVICE                                  |                                                                                                                                                                                                 |                |                    |                 |                |  |