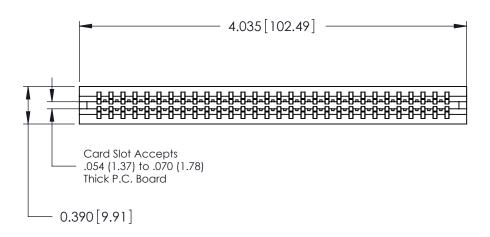

ISSUE NUMBER

ORIGINAL

746-ENG MASTER

DATE: AUG 20/09

SHEET 1 OF 1

**ISSUE** 

DATE:

Contact Information
520-P.C. Tail, Regular Point - Tail LG.=.175(4.45)
.125" (3.18mm) Contact Spacing x .250" (6.35mm) Row Spacing

746-ENG MASTER

| 746 Series Ultra-Mate Card Edge Connector - Press Fit |                            |                                                                                                                                                                       | ACAD REFERENCE NO. |       |
|-------------------------------------------------------|----------------------------|-----------------------------------------------------------------------------------------------------------------------------------------------------------------------|--------------------|-------|
|                                                       |                            |                                                                                                                                                                       | DRAWN:             | J.LEE |
| Part Number: 746-060-520-606                          |                            |                                                                                                                                                                       | CHECKED:           |       |
| EDNG                                                  | EDAC INC                   | THESE DRAWINGS AND SPECIFICATIONS ARE THE PROPERTY OF EDAC INC.,AND SHALL NOT BE REPRODUCED,OR COPIED OR USED AS THE BASIS FOR THE MANIJEACTLIFE OR SALE OF APPARATUS | SCALE:             |       |
|                                                       | TORONTO, ONTARIO<br>CANADA |                                                                                                                                                                       | DRAWING NUMBER     |       |
|                                                       |                            |                                                                                                                                                                       | 746-ENG MASTER     |       |