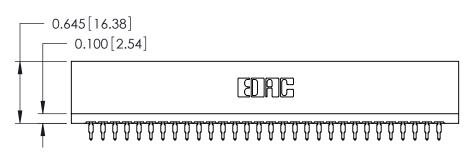

ISSUE NUMBER

ORIGINAL

746-ENG MASTER

DATE: AUG 20/09

SHEET 1 OF 1

**ISSUE** 

DATE:

Contact Information
520-P.C. Tail, Regular Point - Tail LG.=.175(4.45)
.125" (3.18mm) Contact Spacing x .250" (6.35mm) Row Spacing

746-ENG MASTER

| 746 Series Ultra-Mate Card Edge Connector - Press Fit |                            |                                                                                                                                                                       | ACAD REFERENCE NO. |       |
|-------------------------------------------------------|----------------------------|-----------------------------------------------------------------------------------------------------------------------------------------------------------------------|--------------------|-------|
|                                                       |                            |                                                                                                                                                                       | DRAWN:             | J.LEE |
| Part Number: 746-060-520-606                          |                            |                                                                                                                                                                       | CHECKED:           |       |
| EDNG                                                  | EDAC INC                   | THESE DRAWINGS AND SPECIFICATIONS ARE THE PROPERTY OF EDAC INC.,AND SHALL NOT BE REPRODUCED,OR COPIED OR USED AS THE BASIS FOR THE MANIJEACTLIFE OR SALE OF APPARATUS | SCALE:             |       |
|                                                       | TORONTO, ONTARIO<br>CANADA |                                                                                                                                                                       | DRAWING NUMBER     |       |
|                                                       |                            |                                                                                                                                                                       | 746-ENG MASTER     |       |