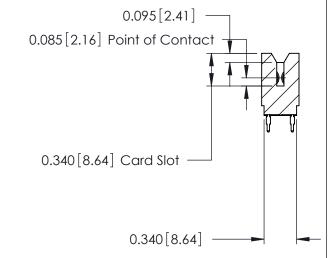

ISSUE NUMBER

ORIGINAL

746-ENG MASTER

DATE: AUG 20/09

SHEET 1 OF 1

**ISSUE** 

DATE:

Contact Information
520-P.C. Tail, Regular Point - Tail LG.=.175(4.45)
.125" (3.18mm) Contact Spacing x .250" (6.35mm) Row Spacing

746-ENG MASTER

| 746 Series Ultra-Mate Card Edge Connector - Press Fit |                            |                                                                                                                                                                       | ACAD REFERENCE NO. |       |
|-------------------------------------------------------|----------------------------|-----------------------------------------------------------------------------------------------------------------------------------------------------------------------|--------------------|-------|
|                                                       |                            |                                                                                                                                                                       | DRAWN:             | J.LEE |
| Part Number: 746-060-520-606                          |                            |                                                                                                                                                                       | CHECKED:           |       |
| EDNG                                                  | EDAC INC                   | THESE DRAWINGS AND SPECIFICATIONS ARE THE PROPERTY OF EDAC INC.,AND SHALL NOT BE REPRODUCED,OR COPIED OR USED AS THE BASIS FOR THE MANIJEACTLIFE OR SALE OF APPARATUS | SCALE:             |       |
|                                                       | TORONTO, ONTARIO<br>CANADA |                                                                                                                                                                       | DRAWING NUMBER     |       |
|                                                       |                            |                                                                                                                                                                       | 746-ENG MASTER     |       |