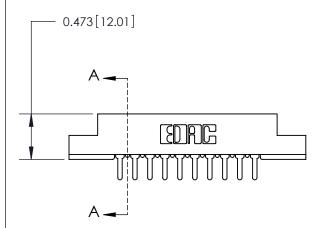

## **Contact Detail**

PC Tail .046x.013(1.17x0.33) - Tail LG=.213(5.41) .156 [3.96] Contact Spacing x .200 [5.08] Row Spacing

**See Accompanying Page for:** 

**Contact Bend Details** 

**SECTION A-A** 

.095 [2.41] Point of Contact (Measured from bottom of Card Slot) Card Slot Accepts .054 [1.37]

to .070 [1.78] Thick P.C. Board

| 807/857 Series High Temp Card Edge Connector |
|----------------------------------------------|
| Part Number: 807-010-425-108                 |

YOUR CONNECTION TO QUALITY & SERVICE