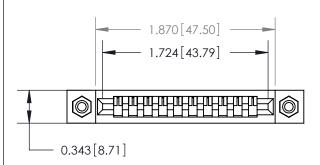

**Mounting Option** 

#4-40 Unified Threaded Inserts

## **Contact Detail**

PC Tail .046x.013(1.17x0.33) - Tail LG=.213(5.41) .156 [3.96] Contact Spacing x .200 [5.08] Row Spacing

**See Accompanying Page for:** 

**Contact Bend Details** 

**SECTION A-A** 

.095 [2.41] Point of Contact (Measured from bottom of Card Slot) Card Slot Accepts .054 [1.37]

to .070 [1.78] Thick P.C. Board

| 807/857 Series High Temp Card Edge Connector |
|----------------------------------------------|
| Part Number: 807-010-425-108                 |

YOUR CONNECTION TO QUALITY & SERVICE