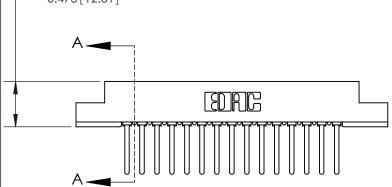

**Mounting Option** M3-0.5 Metric Threaded Inserts **Contact Detail** Wire Wrap .046x.014(1.17x0.36) - Tail LG=.495(12.57) .156 [3.96] Contact Spacing x .200 [5.08] Row Spacing 2.650 [67.31] 2.504[63.60] - 0.343[8.71] 0.473 [12.01]

.175 [4.45] Point of Contact (Measured from bottom of Card Slot)

Card Slot Accepts .054 [1.37] to .070 [1.78] Thick P.C. Board

**See Accompanying Page for:** 

**Contact Bend Details** 

807/857 Series High Temp Card Edge Connector Part Number: 807-015-541-107