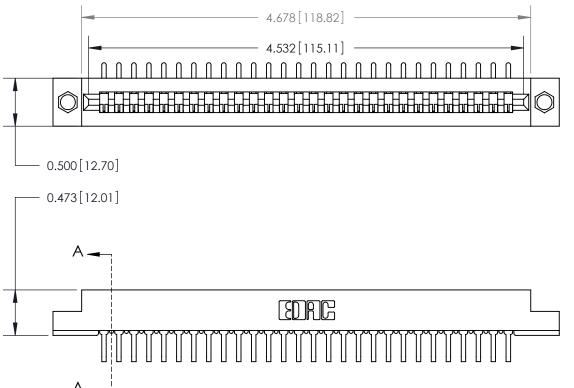

**Mounting Option** .156 (3.96) Dia. Mounting Holes **Contact Detail** 90 Degree Bend (Code 545 Contacts)



.156 [3.96] Contact Spacing x .200 [5.08] Row Spacing



**SECTION A-A** 

.095 [2.41] Point of Contact (Measured from bottom of Card Slot)



to .070 [1.78] Thick P.C. Board

**See Accompanying Page for:** 

**Contact Bend Details** 

| 807/857 Series High Temp Card Edge Connector |
|----------------------------------------------|
| Part Number: 807-028-458-104                 |

| YOUR CONNEC | TION |
|-------------|------|

TO QUALITY & SERVICE

| ACAD REFERENCE NO. 807 ENG MASTER |                  |
|-----------------------------------|------------------|
| DRAWN: J.LEE                      | DATE: AUG. 11/09 |
| CHECKED:                          | DATE:            |
| SCALE: NTS                        | SHEET 1 OF 2     |
| DRAWING NUMBER                    | ISSUE            |

807 Assembly