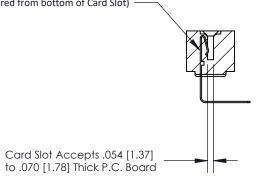

**Mounting Option** .156 (3.96) Dia. Mounting Holes **Contact Detail** 90 Degree Bend (Code 545 Contacts)

.156 [3.96] Contact Spacing x .200 [5.08] Row Spacing

**SECTION A-A** 

.095 [2.41] Point of Contact (Measured from bottom of Card Slot)

to .070 [1.78] Thick P.C. Board

**See Accompanying Page for:** 

**Contact Bend Details** 

| 807/857 Series High Temp Card Edge Connector |
|----------------------------------------------|
| Part Number: 807-028-458-104                 |