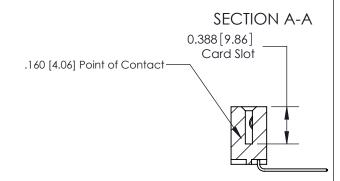

ORIGINAL

833 Series High Temp Card Edge Connector Part Number: 833-012-559-107

**EDAC INC** TORONTO, ONTARIO CANADA

THESE DRAWINGS AND SPECIFICATIONS ARE THE PROPERTY OF EDAC INC.,AND SHALL NOT BE REPRODUCED, OR COPIED OR USED AS THE BASIS FOR THE MANUFACTURE OR SALE OF APPARATUS WITHOUT WRITTEN PERMISSION.

| ACAD REFERENCE NO. | 833 ENG MASTER   |  |  |
|--------------------|------------------|--|--|
| DRAWN: J.LEE       | DATE: OCT. 14/09 |  |  |
| CHECKED:           | DATE:            |  |  |
| SCALE: NTS         | SHEET 1 OF 3     |  |  |
| DRAWING NUMBER     | ISSUE            |  |  |
| 833 Assembly       | 1                |  |  |