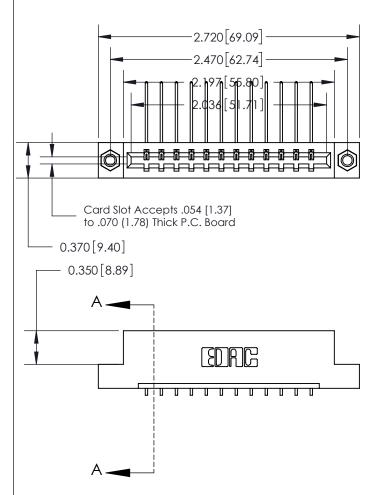

ORIGINAL

833 Series High Temp Card Edge Connector Part Number: 833-012-559-107

**EDAC INC** TORONTO, ONTARIO CANADA

THESE DRAWINGS AND SPECIFICATIONS ARE THE PROPERTY OF EDAC INC.,AND SHALL NOT BE REPRODUCED, OR COPIED OR USED AS THE BASIS FOR THE MANUFACTURE OR SALE OF APPARATUS WITHOUT WRITTEN PERMISSION.

| ACAD REFERENCE NO. | 833 ENG MASTER   |  |  |
|--------------------|------------------|--|--|
| DRAWN: J.LEE       | DATE: OCT. 14/09 |  |  |
| CHECKED:           | DATE:            |  |  |
| SCALE: NTS         | SHEET 1 OF 3     |  |  |
| DRAWING NUMBER     | ISSUE            |  |  |
| 833 Assembly       | 1                |  |  |