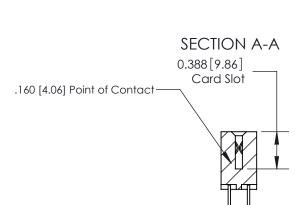

## **See Accompanying Page for:**

- **Bend Detail**
- **Mounting Options**

THIS IS A C.A.D. GENERATED DRAWING DO NOT MAKE MANUAL REVISIONS TO MASTER.

ISSUE NUMBER ORIGINAL

833 Series High Temp Card Edge Connector Part Number: 833-016-540-808