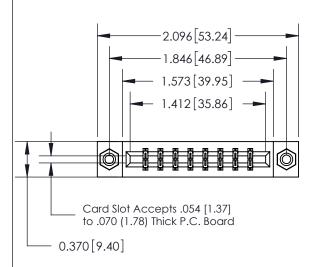

## **See Accompanying Page for:**

- **Bend Detail**
- **Mounting Options**

THIS IS A C.A.D. GENERATED DRAWING DO NOT MAKE MANUAL REVISIONS TO MASTER.

ISSUE NUMBER ORIGINAL

833 Series High Temp Card Edge Connector Part Number: 833-016-540-808