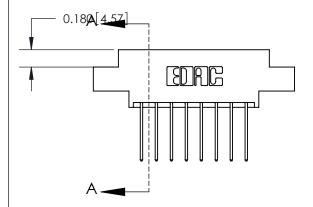

ORIGINAL (1)

ORIGINAL

| 833 Series High Temp Card Edge Connector<br>Contact Bend Detail                                                                |                                                                                                                                                                 | ACAD REFERENCE NO. | 833 ENG MASTER   |               |
|--------------------------------------------------------------------------------------------------------------------------------|-----------------------------------------------------------------------------------------------------------------------------------------------------------------|--------------------|------------------|---------------|
|                                                                                                                                |                                                                                                                                                                 | DRAWN: J.LEE       | DATE: OCT. 14/09 |               |
|                                                                                                                                |                                                                                                                                                                 | CHECKED: DATE:     |                  |               |
| TORONTO, ONTARIO CANADA  ARE THE PROPERTY OF EDAC SHALL NOT BE REPRODUCED, OR USED AS THE BASIS FOR T MANUFACTURE OR SALE OF A | THESE DRAWINGS AND SPECIFICATIONS                                                                                                                               | SCALE: NTS         | SHEET 2          | 2 <b>OF</b> 3 |
|                                                                                                                                | ARE THE PROPERTY OF EDAC INC., AND SHALL NOT BE REPRODUCED, OR COPIED OR USED AS THE BASIS FOR THE MANUFACTURE OR SALE OF APPARATUS WITHOUT WRITTEN PERMISSION. | DRAWING NUMBER     |                  | ISSUE         |
|                                                                                                                                |                                                                                                                                                                 | 833 Assembly       |                  | 1             |