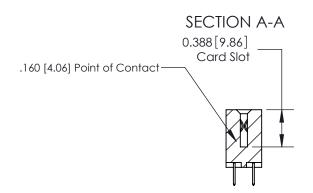

## **Contact Detail**

520-P.C. Tail .030x.018(0.76x0.46) - Tail LG=.175(4.45) .156 [3.96] Contact Spacing x .200 [5.08] Row Spacing

## **See Accompanying Page for:**

- **Bend Detail**
- **Mounting Options**

THIS IS A C.A.D. GENERATED DRAWING DO NOT MAKE MANUAL REVISIONS TO MASTER.

ISSUE NUMBER 1 ORIGINAL

| 833 Series H | ligh Temp Card Edge Connector |
|--------------|-------------------------------|
| Part Numb    | er: 833-018-520-807           |