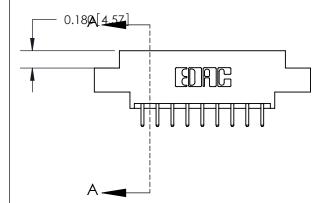

## **See Accompanying Page for:**

- **Bend Detail**
- **Mounting Options**

THIS IS A C.A.D. GENERATED DRAWING DO NOT MAKE MANUAL REVISIONS TO MASTER.

ISSUE NUMBER 1 ORIGINAL

| 833 Series H | ligh Temp Card Edge Connector |
|--------------|-------------------------------|
| Part Numb    | er: 833-018-520-807           |