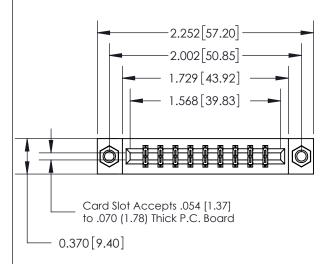

## **See Accompanying Page for:**

- **Bend Detail**
- **Mounting Options**

THIS IS A C.A.D. GENERATED DRAWING DO NOT MAKE MANUAL REVISIONS TO MASTER.

ISSUE NUMBER 1 ORIGINAL

| 833 Series H | ligh Temp Card Edge Connector |
|--------------|-------------------------------|
| Part Numb    | er: 833-018-520-807           |