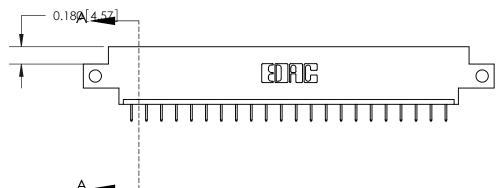

**Mounting Option** 

12-.128 (3.25) Dia. Side Mounting Holes

## **Contact Detail**

524-P.C. Tail .018 Sq.(0.46 Sq.) - Tail LG=.175(4.45)

.156 [3.96] Contact Spacing x .200 [5.08] Row Spacing





THIS IS A C.A.D. GENERATED DRAWING DO NOT MAKE MANUAL REVISIONS TO MASTER.



ORIGINAL



## See Accompanying Page for:

- **Bend Detail**
- **Mounting Options**

833 Series High Temp Card Edge Connector Part Number: 833-022-524-612



**EDAC INC** TORONTO, ONTARIO CANADA

THESE DRAWINGS AND SPECIFICATIONS ARE THE PROPERTY OF EDAC INC.,AND SHALL NOT BE REPRODUCED, OR COPIED OR USED AS THE BASIS FOR THE MANUFACTURE OR SALE OF APPARATUS WITHOUT WRITTEN PERMISSION.

| ACAD REFERENCE NO. | 833 ENG MASTER   |  |  |
|--------------------|------------------|--|--|
| DRAWN: J.LEE       | DATE: OCT. 14/09 |  |  |
| CHECKED:           | DATE:            |  |  |
| SCALE: NTS         | SHEET 1 OF 3     |  |  |
| DRAWING NUMBER     | ISSUE            |  |  |

833 Assembly



ORIGINAL (1)

ORIGINAL