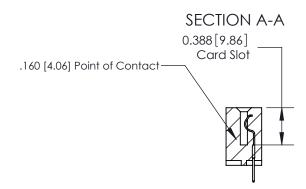

833 Assembly

ORIGINAL (1)

ORIGINAL

| 833 Series High Temp Card Edge Connector<br>Contact Bend Detail |                                                                                                                                                                                                 | ACAD REFERENCE NO. | 833 ENG MASTER   |               |
|-----------------------------------------------------------------|-------------------------------------------------------------------------------------------------------------------------------------------------------------------------------------------------|--------------------|------------------|---------------|
|                                                                 |                                                                                                                                                                                                 | DRAWN: J.LEE       | DATE: OCT. 14/09 |               |
|                                                                 |                                                                                                                                                                                                 | CHECKED: DATE:     |                  |               |
| TORONTO, ONTARIO ARE TI SHALL OR US MANUI                       | THESE DRAWINGS AND SPECIFICATIONS ARE THE PROPERTY OF EDAC INC.,AND SHALL NOT BE REPRODUCED,OR COPIED OR USED AS THE BASIS FOR THE MANUFACTURE OR SALE OF APPARATUS WITHOUT WRITTEN PERMISSION. | SCALE: NTS         | SHEET 2          | 2 <b>OF</b> 3 |
|                                                                 |                                                                                                                                                                                                 | DRAWING NUMBER     |                  | ISSUE         |
|                                                                 |                                                                                                                                                                                                 | 833 Assembly       |                  | 1             |