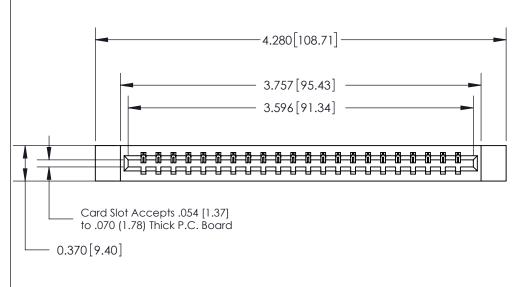

## See Accompanying Page for:

- **Bend Detail**
- **Mounting Options**

833 Series High Temp Card Edge Connector Part Number: 833-022-524-612

**EDAC INC** TORONTO, ONTARIO CANADA

THESE DRAWINGS AND SPECIFICATIONS ARE THE PROPERTY OF EDAC INC.,AND SHALL NOT BE REPRODUCED, OR COPIED OR USED AS THE BASIS FOR THE MANUFACTURE OR SALE OF APPARATUS WITHOUT WRITTEN PERMISSION.

| ACAD REFERENCE NO. | 833 ENG MASTER   |  |  |
|--------------------|------------------|--|--|
| DRAWN: J.LEE       | DATE: OCT. 14/09 |  |  |
| CHECKED:           | DATE:            |  |  |
| SCALE: NTS         | SHEET 1 OF 3     |  |  |
| DRAWING NUMBER     | ISSUE            |  |  |