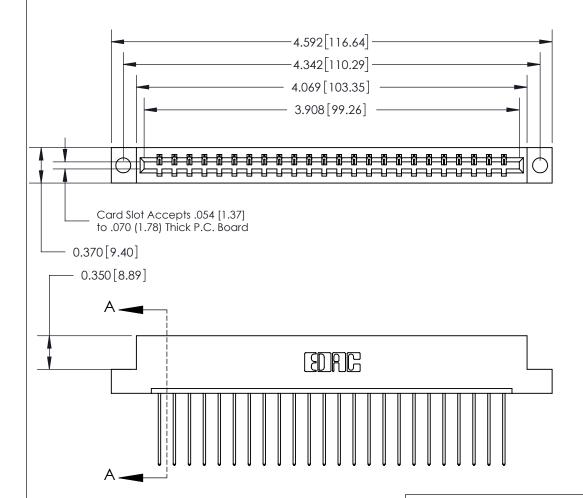

ORIGINAL

SECTION A-A 0.388 [9.86] Card Slot .160 [4.06] Point of Contact-

## See Accompanying Page for:

- **Bend Detail**
- **Mounting Options**

833 Series High Temp Card Edge Connector Part Number: 833-024-541-104

**EDAC INC** TORONTO, ONTARIO CANADA

THESE DRAWINGS AND SPECIFICATIONS ARE THE PROPERTY OF EDAC INC., AND SHALL NOT BE REPRODUCED, OR COPIED OR USED AS THE BASIS FOR THE MANUFACTURE OR SALE OF APPARATUS WITHOUT WRITTEN PERMISSION.

|  | ACAD REFERENCE NO. | 833 ENG MASTER   |  |  |
|--|--------------------|------------------|--|--|
|  | DRAWN: J.LEE       | DATE: OCT. 14/09 |  |  |
|  | CHECKED:           | DATE:            |  |  |
|  | SCALE: NTS         | SHEET 1 OF 3     |  |  |
|  | DRAWING NUMBER     | ISSUE            |  |  |
|  | 833 Assembly       | 1                |  |  |