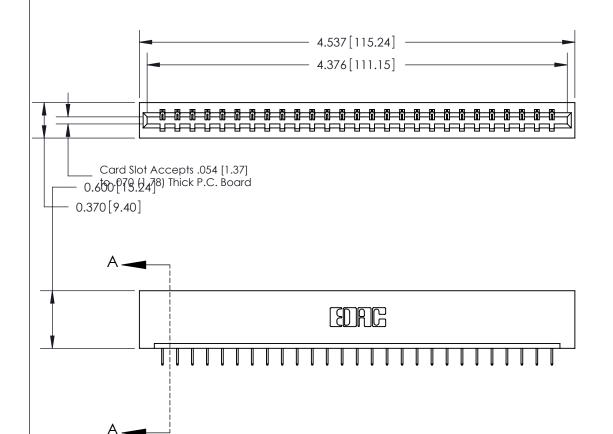

ORIGINAL

SECTION A-A 0.388 [9.86] Card Slot .160 [4.06] Point of Contact-

See Accompanying Page for:

- **Bend Detail**
- **Mounting Options**

833 Series High Temp Card Edge Connector Part Number: 833-027-524-101