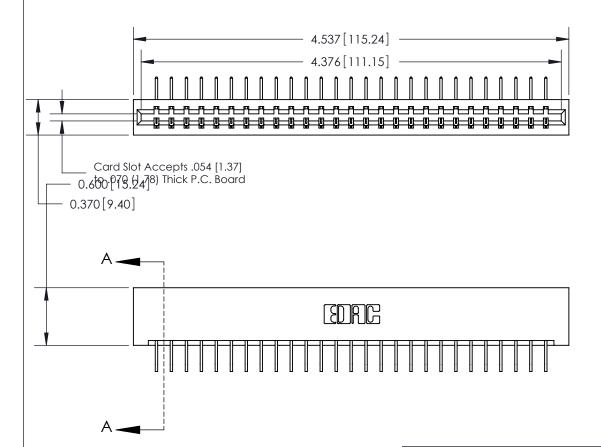

SECTION A-A 0.388 [9.86] Card Slot .160 [4.06] Point of Contact-

**See Accompanying Page for:** 

- **Bend Detail**
- **Mounting Options**

833 Series High Temp Card Edge Connector Part Number: 833-027-558-101