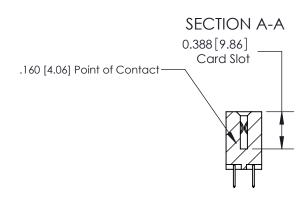

## **Contact Detail**

520-P.C. Tail .030x.018(0.76x0.46) - Tail LG=.175(4.45)

.156 [3.96] Contact Spacing x .200 [5.08] Row Spacing

THIS IS A C.A.D. GENERATED DRAWING DO NOT MAKE MANUAL REVISIONS TO MASTER.