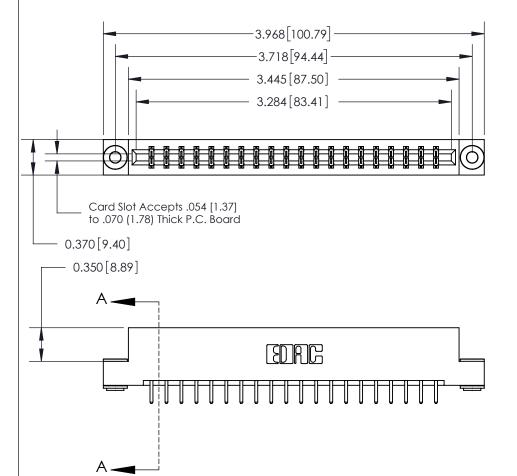

## **See Accompanying Page for:**

- **Bend Detail**
- **Mounting Options**

833 Series High Temp Card Edge Connector Part Number: 833-040-520-203

**EDAC INC** TORONTO, ONTARIO CANADA

THESE DRAWINGS AND SPECIFICATIONS ARE THE PROPERTY OF EDAC INC.,AND SHALL NOT BE REPRODUCED, OR COPIED OR USED AS THE BASIS FOR THE MANUFACTURE OR SALE OF APPARATUS WITHOUT WRITTEN PERMISSION.

| ACAD REFERENCE NO. | 833 ENG MASTER   |  |  |
|--------------------|------------------|--|--|
| DRAWN: J.LEE       | DATE: OCT. 14/09 |  |  |
| CHECKED:           | DATE:            |  |  |
| SCALE: NTS         | SHEET 1 OF 3     |  |  |
| DRAWING NUMBER     | ISSUE            |  |  |
| 833 Assembly       | 1                |  |  |