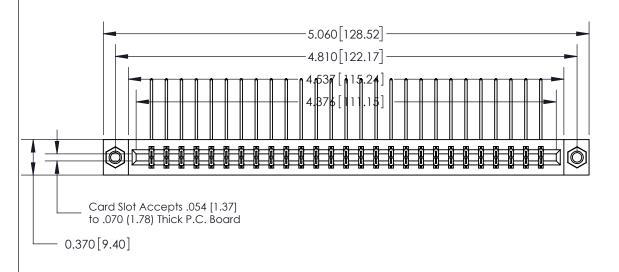

## **See Accompanying Page for:**

- **Bend Detail**
- **Mounting Options**

833 Series High Temp Card Edge Connector Part Number: 833-054-559-807

**EDAC INC** TORONTO, ONTARIO CANADA

THESE DRAWINGS AND SPECIFICATIONS ARE THE PROPERTY OF EDAC INC.,AND SHALL NOT BE REPRODUCED,OR COPIED OR USED AS THE BASIS FOR THE MANUFACTURE OR SALE OF APPARATUS WITHOUT WRITTEN PERMISSION.

| ACAD REFERENCE NO. | 833 ENG MASTER   |  |  |
|--------------------|------------------|--|--|
| DRAWN: J.LEE       | DATE: OCT. 14/09 |  |  |
| CHECKED:           | DATE:            |  |  |
| SCALE: NTS         | SHEET 1 OF 3     |  |  |
| DRAWING NUMBER     | ISSUE            |  |  |
| 833 Assembly       | 1                |  |  |