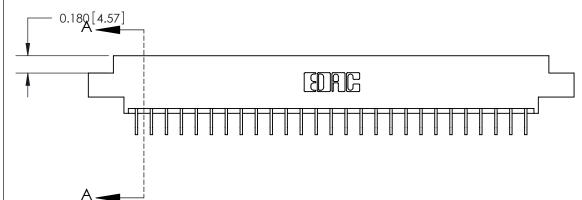

ORIGINAL (1)

ORIGINAL

| 833 Series High Temp Card Edge Connector<br>Contact Bend Detail |                                                                                                                                                                                                 | ACAD REFERENCE NO. | 833 ENG MASTER   |               |
|-----------------------------------------------------------------|-------------------------------------------------------------------------------------------------------------------------------------------------------------------------------------------------|--------------------|------------------|---------------|
|                                                                 |                                                                                                                                                                                                 | DRAWN: J.LEE       | DATE: OCT. 14/09 |               |
|                                                                 |                                                                                                                                                                                                 | CHECKED: DATE:     |                  |               |
| TORONTO, ONTARIO ARE THI SHALLM OR USE MANUFA                   | THESE DRAWINGS AND SPECIFICATIONS ARE THE PROPERTY OF EDAC INC.,AND SHALL NOT BE REPRODUCED,OR COPIED OR USED AS THE BASIS FOR THE MANUFACTURE OR SALE OF APPARATUS WITHOUT WRITTEN PERMISSION. | SCALE: NTS         | SHEET 2          | 2 <b>OF</b> 3 |
|                                                                 |                                                                                                                                                                                                 | DRAWING NUMBER     |                  | ISSUE         |
|                                                                 |                                                                                                                                                                                                 | 833 Assembly       |                  | 1             |