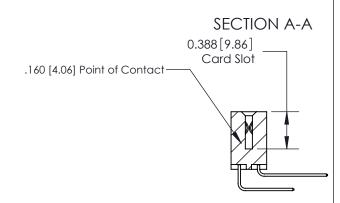

## **Contact Detail**

559-90 Degree Bend (Code 541 Contacts)

.156 [3.96] Contact Spacing x .200 [5.08] Row Spacing

THIS IS A C.A.D. GENERATED DRAWING DO NOT MAKE MANUAL REVISIONS TO MASTER.

ISSUE NUMBER

ORIGINAL

ORIGINAL (1)

ORIGINAL

| 833 Series High Temp Card Edge Connector<br>Contact Bend Detail |                                                                                                                                                                                                 | ACAD REFERENCE NO. | 833 ENG MASTER   |               |
|-----------------------------------------------------------------|-------------------------------------------------------------------------------------------------------------------------------------------------------------------------------------------------|--------------------|------------------|---------------|
|                                                                 |                                                                                                                                                                                                 | DRAWN: J.LEE       | DATE: OCT. 14/09 |               |
|                                                                 |                                                                                                                                                                                                 | CHECKED: DATE:     |                  |               |
| TORONTO, ONTARIO ARE THI SHALLM OR USE MANUFA                   | THESE DRAWINGS AND SPECIFICATIONS ARE THE PROPERTY OF EDAC INC.,AND SHALL NOT BE REPRODUCED,OR COPIED OR USED AS THE BASIS FOR THE MANUFACTURE OR SALE OF APPARATUS WITHOUT WRITTEN PERMISSION. | SCALE: NTS         | SHEET 2          | 2 <b>OF</b> 3 |
|                                                                 |                                                                                                                                                                                                 | DRAWING NUMBER     |                  | ISSUE         |
|                                                                 |                                                                                                                                                                                                 | 833 Assembly       |                  | 1             |