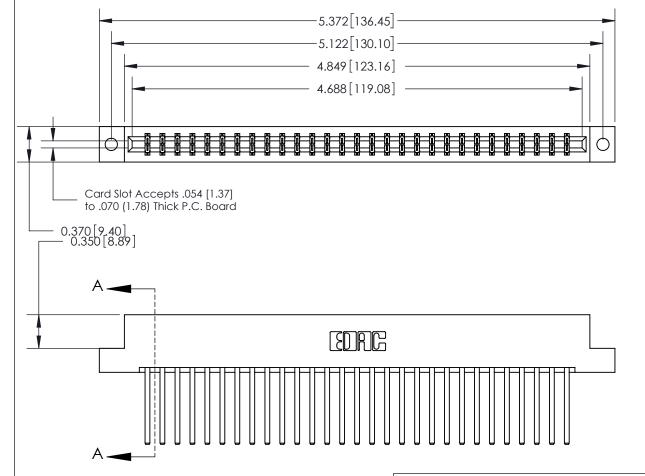

ISSUE NUMBER ORIGINAL

**See Accompanying Page for:** 

- **Bend Detail**
- **Mounting Options**

833 Series High Temp Card Edge Connector Part Number: 833-058-544-202

**EDAC INC** TORONTO, ONTARIO CANADA

THESE DRAWINGS AND SPECIFICATIONS ARE THE PROPERTY OF EDAC INC.,AND SHALL NOT BE REPRODUCED, OR COPIED OR USED AS THE BASIS FOR THE MANUFACTURE OR SALE OF APPARATUS WITHOUT WRITTEN PERMISSION.

| ACAD REFERENCE NO. 833 ENG MASTER |                  |  |  |
|-----------------------------------|------------------|--|--|
| DRAWN: J.LEE                      | DATE: OCT. 14/09 |  |  |
| CHECKED:                          | DATE:            |  |  |
| SCALE: NTS                        | SHEET 1 OF 3     |  |  |
| DRAWING NUMBER                    | ISSUE            |  |  |
| 833 Assembly                      | 1                |  |  |