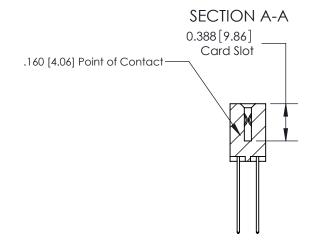

ISSUE NUMBER ORIGINAL

**See Accompanying Page for:** 

- **Bend Detail**
- **Mounting Options**

833 Series High Temp Card Edge Connector Part Number: 833-058-544-202

**EDAC INC** TORONTO, ONTARIO CANADA

THESE DRAWINGS AND SPECIFICATIONS ARE THE PROPERTY OF EDAC INC.,AND SHALL NOT BE REPRODUCED, OR COPIED OR USED AS THE BASIS FOR THE MANUFACTURE OR SALE OF APPARATUS WITHOUT WRITTEN PERMISSION.

| ACAD REFERENCE NO. 833 ENG MASTER |                  |  |  |
|-----------------------------------|------------------|--|--|
| DRAWN: J.LEE                      | DATE: OCT. 14/09 |  |  |
| CHECKED:                          | DATE:            |  |  |
| SCALE: NTS                        | SHEET 1 OF 3     |  |  |
| DRAWING NUMBER                    | ISSUE            |  |  |
| 833 Assembly                      | 1                |  |  |