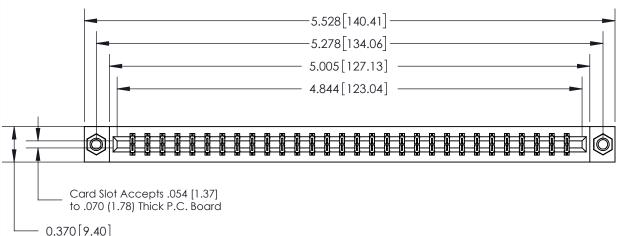

## **See Accompanying Page for:**

- **Bend Detail**
- **Mounting Options**

833 Series High Temp Card Edge Connector Part Number: 833-060-542-807

**EDAC INC** TORONTO, ONTARIO CANADA

THESE DRAWINGS AND SPECIFICATIONS ARE THE PROPERTY OF EDAC INC.,AND SHALL NOT BE REPRODUCED, OR COPIED OR USED AS THE BASIS FOR THE MANUFACTURE OR SALE OF APPARATUS WITHOUT WRITTEN PERMISSION.

| ACAD REFERENCE NO. | 833 ENG MASTER   |  |  |
|--------------------|------------------|--|--|
| DRAWN: J.LEE       | DATE: OCT. 14/09 |  |  |
| CHECKED:           | DATE:            |  |  |
| SCALE: NTS         | SHEET 1 OF 3     |  |  |
| DRAWING NUMBER     | ISSUE            |  |  |