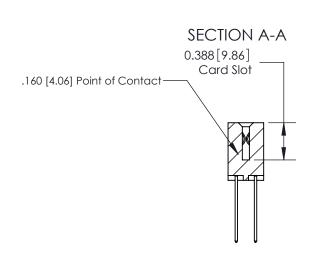

833 Assembly

ORIGINAL (1)

ORIGINAL

| 833 Series High Temp Card Edge Connector<br>Contact Bend Detail |                                                                                                                                                                                                   | ACAD REFERENCE NO. | 833 ENG MASTER   |               |
|-----------------------------------------------------------------|---------------------------------------------------------------------------------------------------------------------------------------------------------------------------------------------------|--------------------|------------------|---------------|
|                                                                 |                                                                                                                                                                                                   | DRAWN: J.LEE       | DATE: OCT. 14/09 |               |
|                                                                 |                                                                                                                                                                                                   | CHECKED: DATE:     |                  |               |
| TORONTO, ONTARIO OF CANADA                                      | THESE DRAWINGS AND SPECIFICATIONS ARE THE PROPERTY OF EDAC INC., AND SHALL NOT BE REPRODUCED, OR COPIED OR USED AS THE BASIS FOR THE MANUFACTURE OR SALE OF APPARATUS WITHOUT WRITTEN PERMISSION. | SCALE: NTS         | SHEET 2          | 2 <b>OF</b> 3 |
|                                                                 |                                                                                                                                                                                                   | DRAWING NUMBER     |                  | ISSUE         |
|                                                                 |                                                                                                                                                                                                   | 833 Assembly       |                  | 1             |