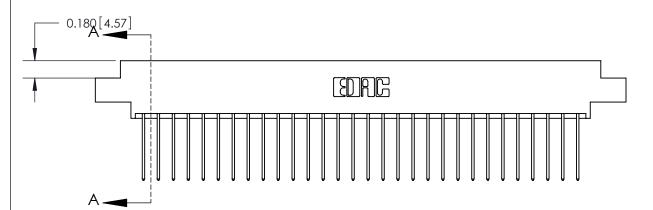

833 Assembly

ORIGINAL (1)

ORIGINAL

| 833 Series High Temp Card Edge Connector<br>Contact Bend Detail |                                                                                                                                                                                                   | ACAD REFERENCE NO. | 833 ENG MASTER   |               |
|-----------------------------------------------------------------|---------------------------------------------------------------------------------------------------------------------------------------------------------------------------------------------------|--------------------|------------------|---------------|
|                                                                 |                                                                                                                                                                                                   | DRAWN: J.LEE       | DATE: OCT. 14/09 |               |
|                                                                 |                                                                                                                                                                                                   | CHECKED: DATE:     |                  |               |
| TORONTO, ONTARIO OF CANADA                                      | THESE DRAWINGS AND SPECIFICATIONS ARE THE PROPERTY OF EDAC INC., AND SHALL NOT BE REPRODUCED, OR COPIED OR USED AS THE BASIS FOR THE MANUFACTURE OR SALE OF APPARATUS WITHOUT WRITTEN PERMISSION. | SCALE: NTS         | SHEET 2          | 2 <b>OF</b> 3 |
|                                                                 |                                                                                                                                                                                                   | DRAWING NUMBER     |                  | ISSUE         |
|                                                                 |                                                                                                                                                                                                   | 833 Assembly       |                  | 1             |