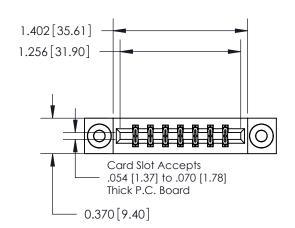

**Mounting Option** 

03-.116 (2.95) I.D. Floating Eyelets

## **Contact Detail**

540-Wire Wrap .025 Sq.(0.64 Sq.) - Tail LG=.560(14.22) .156 [3.96] Contact Spacing x .200 [5.08] Row Spacing

**See Accompanying Page for:** 

**Contact Bend Details** 

THIS IS A C.A.D. GENERATED DRAWING DO NOT MAKE MANUAL REVISIONS TO MASTER.