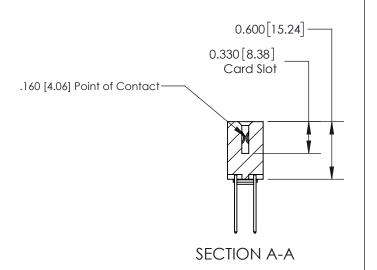

## **Contact Detail**

540-Wire Wrap .025 Sq.(0.64 Sq.) - Tail LG=.560(14.22) .156 [3.96] Contact Spacing x .200 [5.08] Row Spacing

**See Accompanying Page for:** 

**Contact Bend Details** 

THIS IS A C.A.D. GENERATED DRAWING DO NOT MAKE MANUAL REVISIONS TO MASTER.