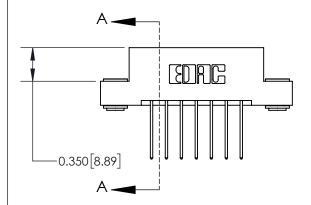

**Mounting Option** 

03-.116 (2.95) I.D. Floating Eyelets

## **Contact Detail**

540-Wire Wrap .025 Sq.(0.64 Sq.) - Tail LG=.560(14.22) .156 [3.96] Contact Spacing x .200 [5.08] Row Spacing

**See Accompanying Page for:** 

**Contact Bend Details** 

THIS IS A C.A.D. GENERATED DRAWING DO NOT MAKE MANUAL REVISIONS TO MASTER.