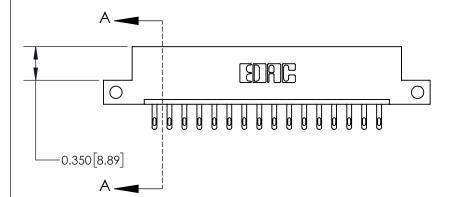

**Mounting Option** 

12-.128 (3.25) Dia. Side Mounting Holes

## **Contact Detail**

500-Wire Hole .050x.025(1.27x0.64) - Tail LG=.260(6.60)

.156 [3.96] Contact Spacing x .200 [5.08] Row Spacing





THIS IS A C.A.D. GENERATED DRAWING DO NOT MAKE MANUAL REVISIONS TO MASTER.



ISSUE NUMBER

ORIGINAL



**See Accompanying Page for:** 

**Contact Bend Details** 

| 837/887 Series High Temp Card Edge Connector |
|----------------------------------------------|
| Part Number: 837-016-500-112                 |

|                    | EDAC INC          |
|--------------------|-------------------|
|                    | TORONTO, ONTARIO  |
|                    | CANADA            |
| YOUR CONNECTION TO | QUALITY & SERVICE |

**EDAC INC** TORONTO, ONTARIO CANADA

THESE DRAWINGS AND SPECIFICATIONS ARE THE PROPERTY OF EDAC INC.,AND SHALL NOT BE REPRODUCED, OR COPIED OR USED AS THE BASIS FOR THE MANUFACTURE OR SALE OF APPARATUS WITHOUT WRITTEN PERMISSION.

| ACAD REFERENCE NO. | 837 ENG MASTER