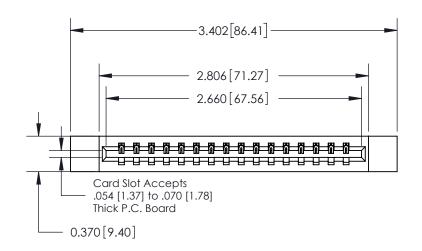

ISSUE NUMBER

ORIGINAL

**See Accompanying Page for:** 

**Contact Bend Details** 

| 837/887 Series High Temp Card Edge Connector |
|----------------------------------------------|
| Part Number: 837-016-500-112                 |