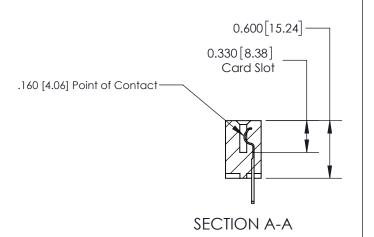

## **Contact Detail**

500-Wire Hole .050x.025(1.27x0.64) - Tail LG=.260(6.60)

.156 [3.96] Contact Spacing x .200 [5.08] Row Spacing

THIS IS A C.A.D. GENERATED DRAWING DO NOT MAKE MANUAL REVISIONS TO MASTER.