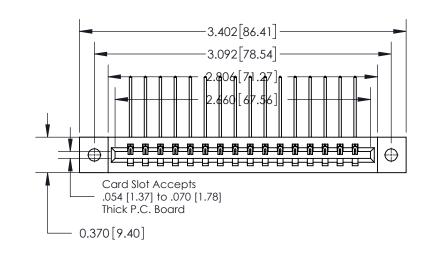

**See Accompanying Page for:** 

**Contact Bend Details** 

837/887 Series High Temp Card Edge Connector Part Number: 837-016-559-102

**EDAC INC** TORONTO, ONTARIO CANADA

THESE DRAWINGS AND SPECIFICATIONS ARE THE PROPERTY OF EDAC INC.,AND SHALL NOT BE REPRODUCED, OR COPIED OR USED AS THE BASIS FOR THE MANUFACTURE OR SALE OF APPARATUS WITHOUT WRITTEN PERMISSION.