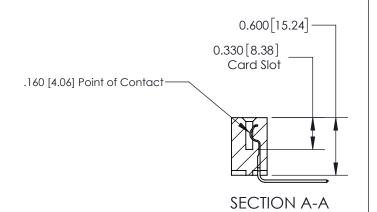

## **Contact Detail**

559-90 Degree Bend (Code 541 Contacts)

.156 [3.96] Contact Spacing x .200 [5.08] Row Spacing

THIS IS A C.A.D. GENERATED DRAWING DO NOT MAKE MANUAL REVISIONS TO MASTER.

ISSUE NUMBER

ORIGINAL