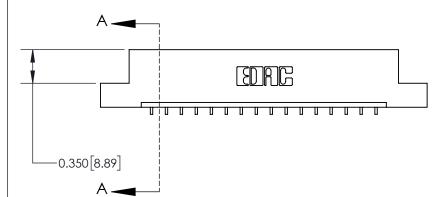

**Mounting Option** 

02-.128 (3.25) Dia. Mounting Holes

## **Contact Detail**

559-90 Degree Bend (Code 541 Contacts)

.156 [3.96] Contact Spacing x .200 [5.08] Row Spacing





THIS IS A C.A.D. GENERATED DRAWING DO NOT MAKE MANUAL REVISIONS TO MASTER.



ISSUE NUMBER

ORIGINAL



**See Accompanying Page for:** 

**Contact Bend Details** 

837/887 Series High Temp Card Edge Connector Part Number: 837-016-559-102



**EDAC INC** TORONTO, ONTARIO CANADA

THESE DRAWINGS AND SPECIFICATIONS ARE THE PROPERTY OF EDAC INC.,AND SHALL NOT BE REPRODUCED, OR COPIED OR USED AS THE BASIS FOR THE MANUFACTURE OR SALE OF APPARATUS WITHOUT WRITTEN PERMISSION.

| ACAD REFERENCE NO. | 837 ENG MASTER   |  |  |
|--------------------|------------------|--|--|
| DRAWN: J.LEE       | DATE: OCT. 06/09 |  |  |
| CHECKED:           | DATE:            |  |  |
| SCALE: NTS         | SHEET 1 OF 2     |  |  |
| DRAWING NUMBER     | ISSUE            |  |  |
| 837 Assembly       | 1