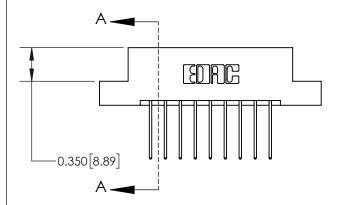

## **Mounting Option**

04-.156 (3.96) Dia. Mounting Holes

ISSUE NUMBER

ORIGINAL

| 837/887 Series High Temp Card Edge | e Connector |
|------------------------------------|-------------|
| Part Number: 837-018-540-204       |             |

YOUR CONNECTION TO QUALITY & SERVICE