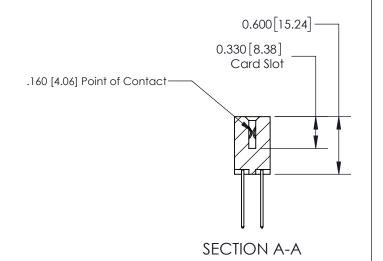

ISSUE NUMBER

ORIGINAL

1

| 837/887 Series High Temp Card Edge Connector<br>Contact Bend Detail |                                                                                                                                                                                                                                                                                                                                                                                                                                                                                                                                                                                                                                                                                                                                                                                                                                                                                                                                                                                                                                                                                                                                                                                                                                                                                                                                                                                                                                                                                                                                                                                                                                                                                                                                                                                                                                                                                                                                                                                                                                                                                                                                | ACAD REFERENCE NO. | 837 ENG          | 3 MASTER      |
|---------------------------------------------------------------------|--------------------------------------------------------------------------------------------------------------------------------------------------------------------------------------------------------------------------------------------------------------------------------------------------------------------------------------------------------------------------------------------------------------------------------------------------------------------------------------------------------------------------------------------------------------------------------------------------------------------------------------------------------------------------------------------------------------------------------------------------------------------------------------------------------------------------------------------------------------------------------------------------------------------------------------------------------------------------------------------------------------------------------------------------------------------------------------------------------------------------------------------------------------------------------------------------------------------------------------------------------------------------------------------------------------------------------------------------------------------------------------------------------------------------------------------------------------------------------------------------------------------------------------------------------------------------------------------------------------------------------------------------------------------------------------------------------------------------------------------------------------------------------------------------------------------------------------------------------------------------------------------------------------------------------------------------------------------------------------------------------------------------------------------------------------------------------------------------------------------------------|--------------------|------------------|---------------|
|                                                                     |                                                                                                                                                                                                                                                                                                                                                                                                                                                                                                                                                                                                                                                                                                                                                                                                                                                                                                                                                                                                                                                                                                                                                                                                                                                                                                                                                                                                                                                                                                                                                                                                                                                                                                                                                                                                                                                                                                                                                                                                                                                                                                                                | DRAWN: J.LEE       | DATE: OCT. 06/09 |               |
|                                                                     |                                                                                                                                                                                                                                                                                                                                                                                                                                                                                                                                                                                                                                                                                                                                                                                                                                                                                                                                                                                                                                                                                                                                                                                                                                                                                                                                                                                                                                                                                                                                                                                                                                                                                                                                                                                                                                                                                                                                                                                                                                                                                                                                | CHECKED:           | DATE:            |               |
| EDAC INC                                                            | THESE DRAWINGS AND SPECIFICATIONS                                                                                                                                                                                                                                                                                                                                                                                                                                                                                                                                                                                                                                                                                                                                                                                                                                                                                                                                                                                                                                                                                                                                                                                                                                                                                                                                                                                                                                                                                                                                                                                                                                                                                                                                                                                                                                                                                                                                                                                                                                                                                              | SCALE: NTS         | SHEET            | 2 <b>OF</b> 2 |
| TORONTO, ONTARIO                                                    | TORONTO, ONTARIO  CANADA  CANADA  TORONTO, ONTARIO  SHALL NOT BE REPRODUCEDLOR COPIED OR USED AS THE BASIS FOR THE MANUFACTURE OR SALE OF APPARATUS  BY ACCOUNTY OF EACH INC., AND THE SALE INC., AND THE S |                    | •                | ISSUE         |
| YOUR CONNECTION TO QUALITY & SERVICE                                |                                                                                                                                                                                                                                                                                                                                                                                                                                                                                                                                                                                                                                                                                                                                                                                                                                                                                                                                                                                                                                                                                                                                                                                                                                                                                                                                                                                                                                                                                                                                                                                                                                                                                                                                                                                                                                                                                                                                                                                                                                                                                                                                |                    |                  | 1             |