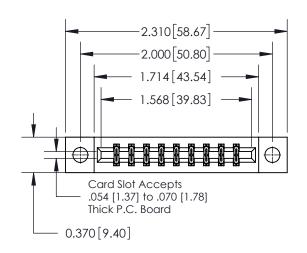

## **Mounting Option**

04-.156 (3.96) Dia. Mounting Holes

ISSUE NUMBER

ORIGINAL

| 837/887 Series High Temp Card Edge | e Connector |
|------------------------------------|-------------|
| Part Number: 837-018-540-204       |             |

YOUR CONNECTION TO QUALITY & SERVICE