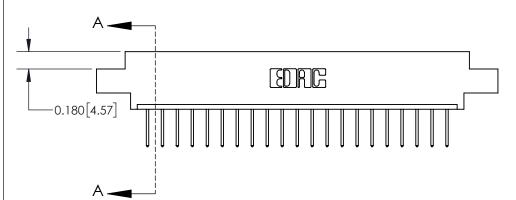

## **Contact Detail**

523-P.C. Tail .025 Sq.(0.64 Sq.) - Tail LG=.390(9.91)

.156 [3.96] Contact Spacing x .200 [5.08] Row Spacing

THIS IS A C.A.D. GENERATED DRAWING DO NOT MAKE MANUAL REVISIONS TO MASTER.