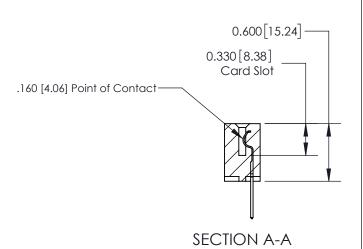

## **Contact Detail**

523-P.C. Tail .025 Sq.(0.64 Sq.) - Tail LG=.390(9.91)

.156 [3.96] Contact Spacing x .200 [5.08] Row Spacing

THIS IS A C.A.D. GENERATED DRAWING DO NOT MAKE MANUAL REVISIONS TO MASTER.