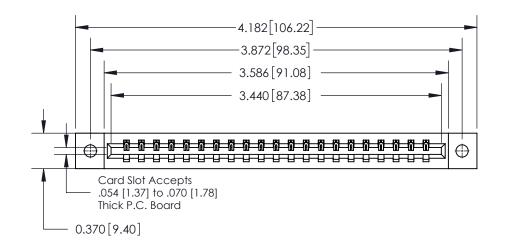

**Mounting Option** 

02-.128 (3.25) Dia. Mounting Holes

## **Contact Detail**

523-P.C. Tail .025 Sq.(0.64 Sq.) - Tail LG=.390(9.91)

.156 [3.96] Contact Spacing x .200 [5.08] Row Spacing

THIS IS A C.A.D. GENERATED DRAWING DO NOT MAKE MANUAL REVISIONS TO MASTER.