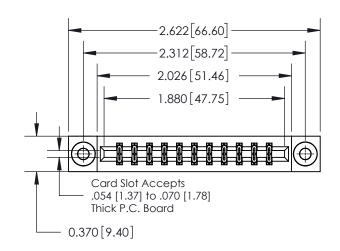

**Mounting Option** 

03-.116 (2.95) I.D. Floating Eyelets

## **Contact Detail**

524-P.C. Tail .018 Sq.(0.46 Sq.) - Tail LG=.175(4.45) .156 [3.96] Contact Spacing x .200 [5.08] Row Spacing

THIS IS A C.A.D. GENERATED DRAWING DO NOT MAKE MANUAL REVISIONS TO MASTER.