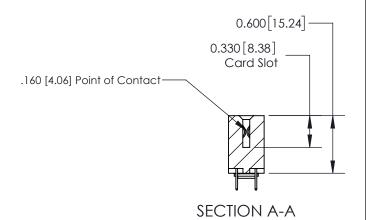

## **Contact Detail**

524-P.C. Tail .018 Sq.(0.46 Sq.) - Tail LG=.175(4.45) .156 [3.96] Contact Spacing x .200 [5.08] Row Spacing

THIS IS A C.A.D. GENERATED DRAWING DO NOT MAKE MANUAL REVISIONS TO MASTER.