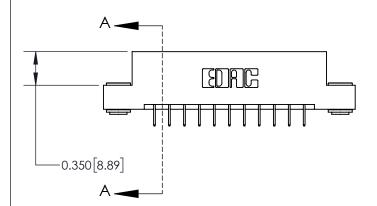

**Mounting Option** 

03-.116 (2.95) I.D. Floating Eyelets

## **Contact Detail**

524-P.C. Tail .018 Sq.(0.46 Sq.) - Tail LG=.175(4.45) .156 [3.96] Contact Spacing x .200 [5.08] Row Spacing





THIS IS A C.A.D. GENERATED DRAWING DO NOT MAKE MANUAL REVISIONS TO MASTER.



ISSUE NUMBER ORIGINAL



837/887 Series High Temp Card Edge Connector Part Number: 837-022-524-203

YOUR CONNECTION TO QUALITY & SERVICE

**EDAC INC** TORONTO, ONTARIO CANADA

THESE DRAWINGS AND SPECIFICATIONS ARE THE PROPERTY OF EDAC INC.,AND SHALL NOT BE REPRODUCED, OR COPIED OR USED AS THE BASIS FOR THE MANUFACTURE OR SALE OF APPARATUS WITHOUT WRITTEN PERMISSION.

| ACAD REFERENCE NO. | 837 ENG MASTER   |  |  |
|--------------------|------------------|--|--|
| DRAWN: J.LEE       | DATE: OCT. 06/09 |  |  |
| CHECKED:           | DATE:            |  |  |
| SCALE: NTS         | SHEET 1 OF 2     |  |  |
| DRAWING NUMBER     | ISSUE            |  |  |
| 837 Assembly       | 1                |  |  |

**See Accompa