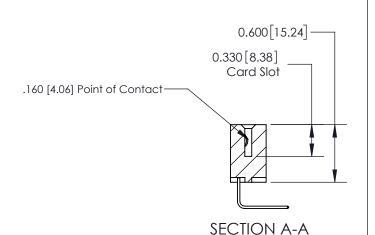

## **Contact Detail**

558-90 Degree Bend (Code 541 Contacts)

.156 [3.96] Contact Spacing x .200 [5.08] Row Spacing

THIS IS A C.A.D. GENERATED DRAWING DO NOT MAKE MANUAL REVISIONS TO MASTER.

ISSUE NUMBER

ORIGINAL

ISSUE NUMBER

ORIGINAL

1

| 837/887 Series High Temp Card Edge Connector<br>Contact Bend Detail |                                                                                                                                    | ACAD REFERENCE NO. | 837 ENG MASTER   |               |
|---------------------------------------------------------------------|------------------------------------------------------------------------------------------------------------------------------------|--------------------|------------------|---------------|
|                                                                     |                                                                                                                                    | DRAWN: J.LEE       | DATE: OCT. 06/09 |               |
|                                                                     |                                                                                                                                    | CHECKED:           | DATE:            |               |
| EDAC INC                                                            | THESE DRAWINGS AND SPECIFICATIONS ARE THE PROPERTY OF EDAC INC.,AND SHALL NOT BE REPRODUCED,OR COPIED OR USED AS THE BASIS FOR THE | SCALE: NTS         | SHEET            | 2 <b>OF</b> 2 |
| TORONTO, ONTARIO CANADA                                             |                                                                                                                                    | DRAWING NUMBER     | •                | ISSUE         |
| YOUR CONNECTION TO QUALITY & SERVICE                                | MANUFACTURE OR SALE OF APPARATUS WITHOUT WRITTEN PERMISSION.                                                                       | 837 Assembly       |                  | 1             |