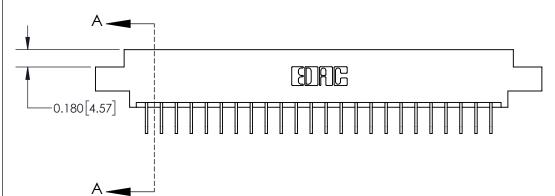

## **Contact Detail**

558-90 Degree Bend (Code 541 Contacts)

.156 [3.96] Contact Spacing x .200 [5.08] Row Spacing

THIS IS A C.A.D. GENERATED DRAWING DO NOT MAKE MANUAL REVISIONS TO MASTER.

ISSUE NUMBER

ORIGINAL

ISSUE NUMBER

ORIGINAL

1

| 837/887 Series High Temp Card Edge Connector<br>Contact Bend Detail |                                                                                                                                    | ACAD REFERENCE NO. | 837 ENG MASTER   |               |
|---------------------------------------------------------------------|------------------------------------------------------------------------------------------------------------------------------------|--------------------|------------------|---------------|
|                                                                     |                                                                                                                                    | DRAWN: J.LEE       | DATE: OCT. 06/09 |               |
|                                                                     |                                                                                                                                    | CHECKED:           | DATE:            |               |
| EDAC INC                                                            | THESE DRAWINGS AND SPECIFICATIONS ARE THE PROPERTY OF EDAC INC.,AND SHALL NOT BE REPRODUCED,OR COPIED OR USED AS THE BASIS FOR THE | SCALE: NTS         | SHEET            | 2 <b>OF</b> 2 |
| TORONTO, ONTARIO CANADA                                             |                                                                                                                                    | DRAWING NUMBER     | •                | ISSUE         |
| YOUR CONNECTION TO QUALITY & SERVICE                                | MANUFACTURE OR SALE OF APPARATUS WITHOUT WRITTEN PERMISSION.                                                                       | 837 Assembly       |                  | 1             |