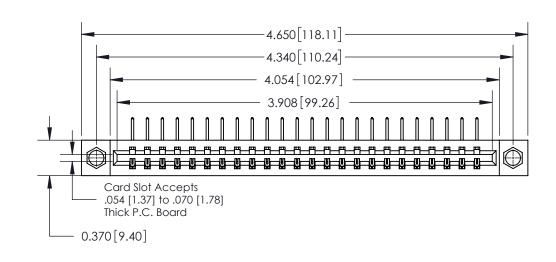

**See Accompanying Page for:** 

**Contact Bend Details** 

837/887 Series High Temp Card Edge Connector Part Number: 837-024-558-607

YOUR CONNECTION TO QUALITY & SERVICE

**EDAC INC** TORONTO, ONTARIO CANADA

## **Contact Detail**

558-90 Degree Bend (Code 541 Contacts)

.156 [3.96] Contact Spacing x .200 [5.08] Row Spacing

THIS IS A C.A.D. GENERATED DRAWING DO NOT MAKE MANUAL REVISIONS TO MASTER.

ISSUE NUMBER

ORIGINAL