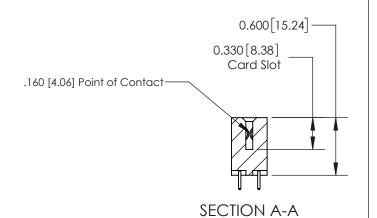

## **Contact Detail**

521-P.C. Tail .025 Sq.(0.64 Sq.) - Tail LG=.150(3.81) .156 [3.96] Contact Spacing x .200 [5.08] Row Spacing

THIS IS A C.A.D. GENERATED DRAWING DO NOT MAKE MANUAL REVISIONS TO MASTER.