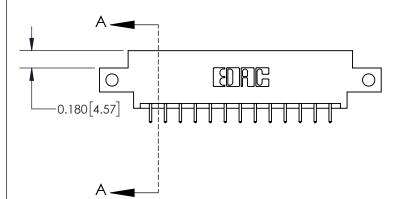

**Mounting Option** 

12-.128 (3.25) Dia. Side Mounting Holes

## **Contact Detail**

521-P.C. Tail .025 Sq.(0.64 Sq.) - Tail LG=.150(3.81) .156 [3.96] Contact Spacing x .200 [5.08] Row Spacing





THIS IS A C.A.D. GENERATED DRAWING DO NOT MAKE MANUAL REVISIONS TO MASTER.



ISSUE NUMBER

ORIGINAL



837/887 Series High Temp Card Edge Connector Part Number: 837-026-521-812

YOUR CONNECTION TO QUALITY & SERVICE

**EDAC INC** TORONTO, ONTARIO CANADA

THESE DRAWINGS AND SPECIFICATIONS ARE THE PROPERTY OF EDAC INC.,AND SHALL NOT BE REPRODUCED, OR COPIED OR USED AS THE BASIS FOR THE MANUFACTURE OR SALE OF APPARATUS WITHOUT WRITTEN PERMISSION.

| ACAD REFERENCE NO. 837 ENG MAST |                  |  |  |
|---------------------------------|------------------|--|--|
| DRAWN: J.LEE                    | DATE: OCT. 06/09 |  |  |
| CHECKED:                        | DATE:            |  |  |
| SCALE: NTS                      | SHEET 1 OF 2     |  |  |
| DRAWING NUMBER                  | ISSUE