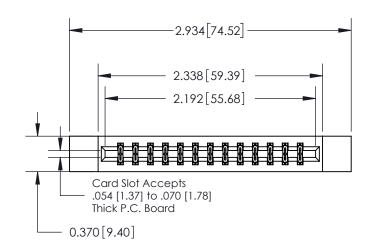

ISSUE NUMBER

ORIGINAL

837/887 Series High Temp Card Edge Connector Part Number: 837-026-521-812

YOUR CONNECTION TO QUALITY & SERVICE

**EDAC INC** TORONTO, ONTARIO CANADA

THESE DRAWINGS AND SPECIFICATIONS ARE THE PROPERTY OF EDAC INC.,AND SHALL NOT BE REPRODUCED, OR COPIED OR USED AS THE BASIS FOR THE MANUFACTURE OR SALE OF APPARATUS WITHOUT WRITTEN PERMISSION.