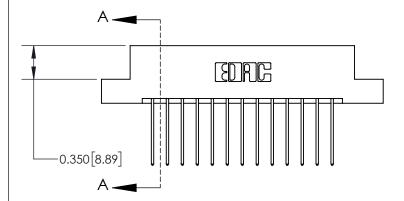

## **Contact Detail**

542-Wire Wrap .025 Sq.(0.64 Sq.) - Tail LG=.645(16.38) .156 [3.96] Contact Spacing x .200 [5.08] Row Spacing

THIS IS A C.A.D. GENERATED DRAWING DO NOT MAKE MANUAL REVISIONS TO MASTER.

ISSUE NUMBER ORIGINAL

837/887 Series High Temp Card Edge Connector Part Number: 837-026-542-208

YOUR CONNECTION TO QUALITY & SERVICE

**EDAC INC** TORONTO, ONTARIO CANADA

THESE DRAWINGS AND SPECIFICATIONS ARE THE PROPERTY OF EDAC INC.,AND SHALL NOT BE REPRODUCED, OR COPIED OR USED AS THE BASIS FOR THE MANUFACTURE OR SALE OF APPARATUS WITHOUT WRITTEN PERMISSION.