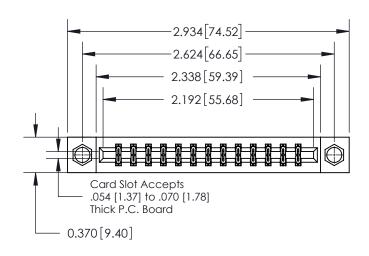

**Mounting Option** 

08-#4-40 Unified Threaded Inserts

ISSUE NUMBER ORIGINAL

837/887 Series High Temp Card Edge Connector Part Number: 837-026-542-208

YOUR CONNECTION TO QUALITY & SERVICE

**EDAC INC** TORONTO, ONTARIO CANADA

THESE DRAWINGS AND SPECIFICATIONS ARE THE PROPERTY OF EDAC INC.,AND SHALL NOT BE REPRODUCED, OR COPIED OR USED AS THE BASIS FOR THE MANUFACTURE OR SALE OF APPARATUS WITHOUT WRITTEN PERMISSION.