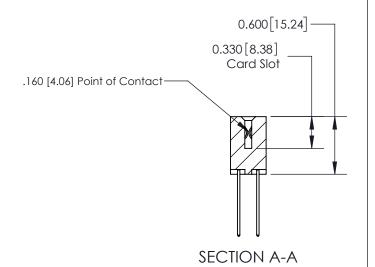

**See Accompanying Page for:** 

**Contact Bend Details** 

ISSUE NUMBER

ORIGINAL

1

| 837/887 Series High Temp Card Edge Connector<br>Contact Bend Detail |                                                                  | ACAD REFERENCE NO. | 837 ENG MASTER   |               |
|---------------------------------------------------------------------|------------------------------------------------------------------|--------------------|------------------|---------------|
|                                                                     |                                                                  | DRAWN: J.LEE       | DATE: OCT. 06/09 |               |
|                                                                     |                                                                  | CHECKED:           | DATE:            |               |
| EDAC INC                                                            | OR USED AS THE BASIS FOR THE<br>MANUFACTURE OR SALE OF APPARATUS | SCALE: NTS         | SHEET            | 2 <b>OF</b> 2 |
| TORONTO, ONTARIO CANADA                                             |                                                                  | DRAWING NUMBER     | •                | ISSUE         |
| YOUR CONNECTION TO QUALITY & SERVICE                                |                                                                  | 837 Assembly       |                  | 1             |