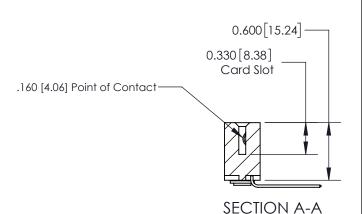

**See Accompanying Page for:** 

**Contact Bend Details** 

837/887 Series High Temp Card Edge Connector Part Number: 837-028-559-103

YOUR CONNECTION TO QUALITY & SERVICE

**EDAC INC** TORONTO, ONTARIO CANADA