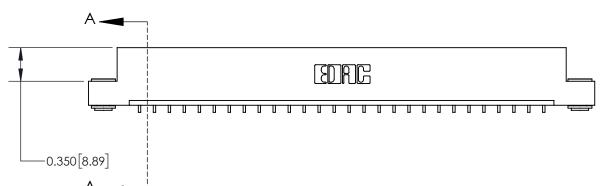

**See Accompanying Page for:** 

**Contact Bend Details** 

837/887 Series High Temp Card Edge Connector Part Number: 837-028-559-103

YOUR CONNECTION TO QUALITY & SERVICE

**EDAC INC** TORONTO, ONTARIO CANADA