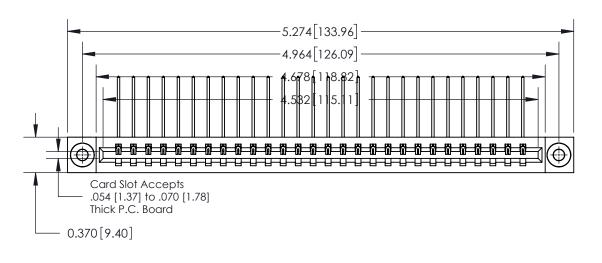

**See Accompanying Page for:** 

**Contact Bend Details** 

837/887 Series High Temp Card Edge Connector Part Number: 837-028-559-103

YOUR CONNECTION TO QUALITY & SERVICE

**EDAC INC** TORONTO, ONTARIO CANADA