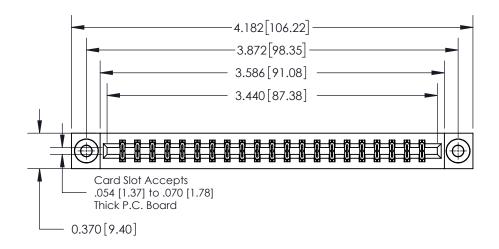

**Mounting Option** 

03-.116 (2.95) I.D. Floating Eyelets

## **Contact Detail**

520-P.C. Tail .030x.018(0.76x0.46) - Tail LG=.175(4.45) .156 [3.96] Contact Spacing x .200 [5.08] Row Spacing





THIS IS A C.A.D. GENERATED DRAWING DO NOT MAKE MANUAL REVISIONS TO MASTER.



ISSUE NUMBER ORIGINAL



**See Accompanying Page for:** 

**Contact Bend Details** 

837/887 Series High Temp Card Edge Connector Part Number: 837-042-520-803



**EDAC INC** TORONTO, ONTARIO CANADA

THESE DRAWINGS AND SPECIFICATIONS ARE THE PROPERTY OF EDAC INC.,AND SHALL NOT BE REPRODUCED, OR COPIED OR USED AS THE BASIS FOR THE MANUFACTURE OR SALE OF APPARATUS WITHOUT WRITTEN PERMISSION.

| ACAD REFERENCE NO. | 837 ENG MASTER   |  |  |
|--------------------|------------------|--|--|
| DRAWN: J.LEE       | DATE: OCT. 06/09 |  |  |
| CHECKED:           | DATE:            |  |  |
| SCALE: NTS         | SHEET 1 OF 2     |  |  |
| DRAWING NUMBER     | ISSUE            |  |  |
| 837 Assembly       | 1