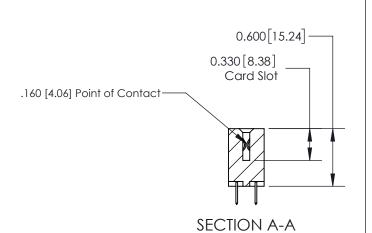

ISSUE NUMBER

ORIGINAL

1

| 837/887 Series High Temp Card Edge Connector<br>Contact Bend Detail |                                                                                                                                     | ACAD REFERENCE NO. | 837 ENG MASTER   |               |
|---------------------------------------------------------------------|-------------------------------------------------------------------------------------------------------------------------------------|--------------------|------------------|---------------|
|                                                                     |                                                                                                                                     | DRAWN: J.LEE       | DATE: OCT. 06/09 |               |
|                                                                     |                                                                                                                                     | CHECKED:           | DATE:            |               |
| EDAC INC                                                            | THESE DRAWINGS AND SPECIFICATIONS ARE THE PROPERTY OF EDAC INC.,AND SHALL NOT BE REPRODUCED, OR COPIED OR USED AS THE BASIS FOR THE | SCALE: NTS         | SHEET            | 2 <b>OF</b> 2 |
| TORONTO, ONTARIO CANADA                                             |                                                                                                                                     | DRAWING NUMBER     | •                | ISSUE         |
| YOUR CONNECTION TO QUALITY & SERVICE                                | MANUFACTURE OR SALE OF APPARATUS WITHOUT WRITTEN PERMISSION.                                                                        | 837 Assembly       |                  | 1             |