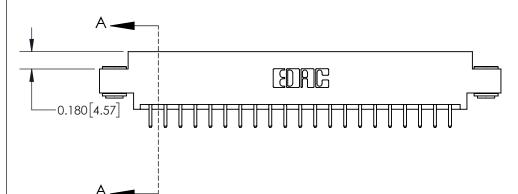

## **Contact Detail**

520-P.C. Tail .030x.018(0.76x0.46) - Tail LG=.175(4.45) .156 [3.96] Contact Spacing x .200 [5.08] Row Spacing

THIS IS A C.A.D. GENERATED DRAWING DO NOT MAKE MANUAL REVISIONS TO MASTER.