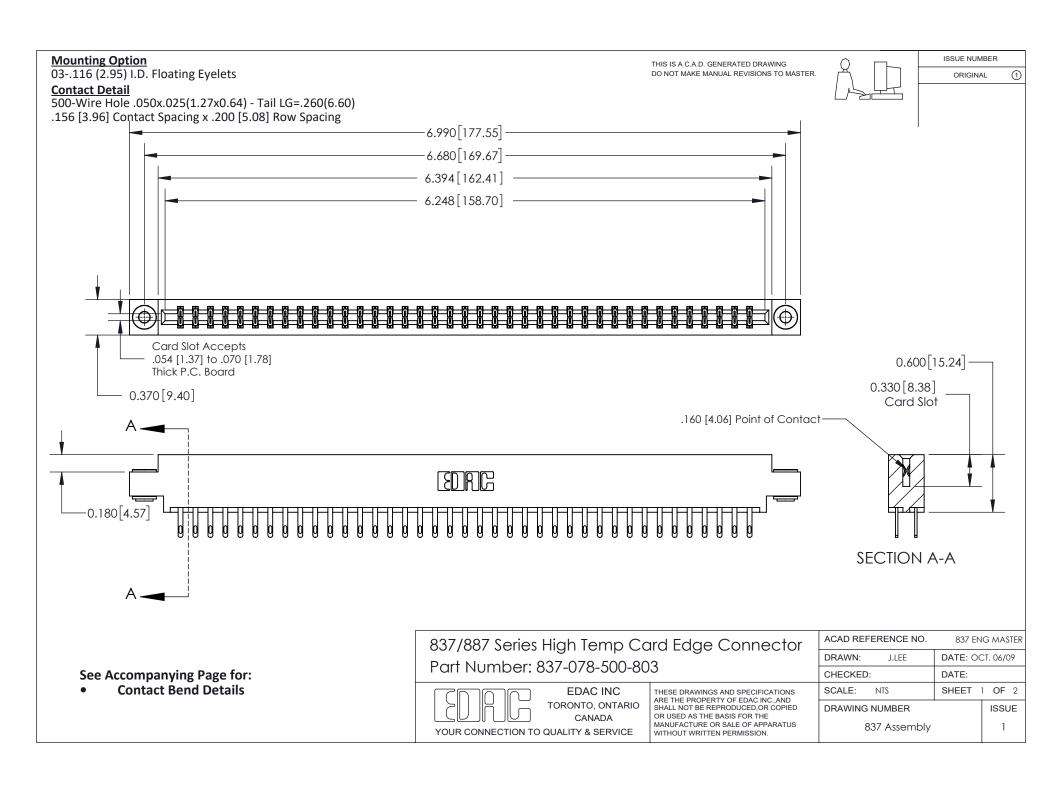

ISSUE NUMBER

ORIGINAL

1



| 837/887 Series High Temp Card Edge Connector<br>Contact Bend Detail |                                                                                                                                                                                                   | ACAD REFERENCE NO. 837 EN |                  | 3 MASTER      |
|---------------------------------------------------------------------|---------------------------------------------------------------------------------------------------------------------------------------------------------------------------------------------------|---------------------------|------------------|---------------|
|                                                                     |