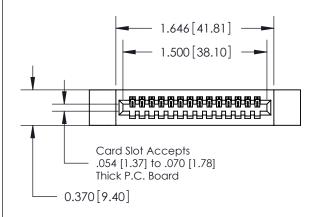

## **See Accompanying Pages for:**

- Contact Bend Details
- Mounting Options

THIS IS A C.A.D. GENERATED DRAWING

1220F NOWREK

ORIGINAL

**SECTION A-A** 

842 ENG MASTER

DATE: OCT. 06/09

SHEET 1 OF 3

.240 [6.10] Point of Contact

| 842/892 Series High Temp Card Edge Connector |                                                                                                 | ACAD REI | FERENCE NO  |
|----------------------------------------------|-------------------------------------------------------------------------------------------------|----------|-------------|
| Part Number: 842-014-544-112                 |                                                                                                 | DRAWN:   | J.LEE       |
| FOIT NUMBEL 042-014-344-112                  | Z                                                                                               | CHECKED  | ):          |
|                                              | HESE DRAWINGS AND SPECIFICATIONS                                                                | SCALE:   | NTS         |
| I                                            | RE THE PROPERTY OF EDAC INC.,AND SHALL NOT BE REPRODUCED,OR COPIED OR USED AS THE BASIS FOR THE | DRAWING  | NUMBER      |
| CANADA M.                                    | IANUFACTURE OR SALE OF APPARATUS  ITHOUT WRITTEN PERMISSION.                                    | 8-       | 42 Assembly |