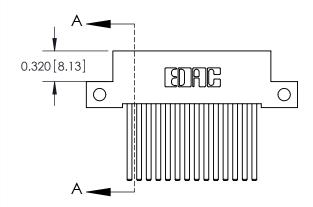

## **Mounting Option**

12-.128 (3.25) Dia. Side Mounting Holes

## **See Accompanying Pages for:**

- Contact Bend Details
- Mounting Options

THIS IS A C.A.D. GENERATED DRAWING

1220F NOWREK

ORIGINAL

**SECTION A-A** 

842 ENG MASTER

DATE: OCT. 06/09