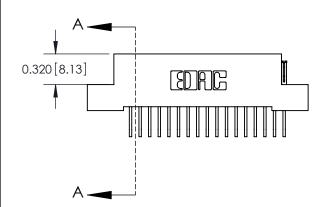

| 842/892 Series High Temp Card Edge Connector |
|----------------------------------------------|
| Part Number: 842-017-558-108                 |

YOUR CONNECTION TO QUALITY & SERVICE

| ACAD REFERENCE NO. 842 ENG MASTER |                  |  |  |  |
|-----------------------------------|------------------|--|--|--|
| DRAWN: J.LEE                      | DATE: OCT. 06/09 |  |  |  |
| CHECKED:                          | DATE:            |  |  |  |
| SCALE: NTS                        | SHEET 1 OF 3     |  |  |  |
| DRAWING NUMBER                    | ISSUE            |  |  |  |