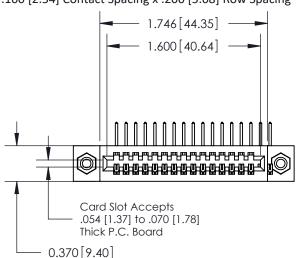

| 842/892 Series High Temp Card Edge Connector |
|----------------------------------------------|
| Part Number: 842-017-558-108                 |

YOUR CONNECTION TO QUALITY & SERVICE

| ACAD REFERENCE NO. 842 ENG MASTER |                  |  |  |  |
|-----------------------------------|------------------|--|--|--|
| DRAWN: J.LEE                      | DATE: OCT. 06/09 |  |  |  |
| CHECKED:                          | DATE:            |  |  |  |
| SCALE: NTS                        | SHEET 1 OF 3     |  |  |  |
| DRAWING NUMBER                    | ISSUE            |  |  |  |