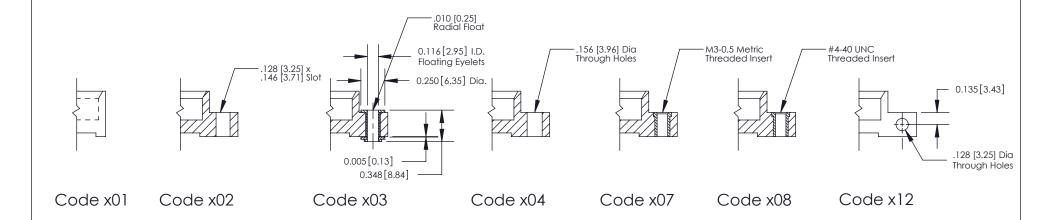

**Mounting Option** 

08-#4-40 Unified Threaded Inserts

THIS IS A C.A.D. GENERATED DRAWING DO NOT MAKE MANUAL REVISIONS TO MASTER

SSUE NUMBER

DRIGINAL

1

| 842/892 Series High Temp Card Edge Connector<br>Mounting Options |                                                                                                  | ACAD REFERENCE NO. 842 ENG MASTER |             |         |           |
|------------------------------------------------------------------|--------------------------------------------------------------------------------------------------|-----------------------------------|-------------|---------|-----------|
|                                                                  |                                                                                                  | DRAWN:                            | J.LEE       | DATE: O | CT. 06/09 |
|                                                                  |                                                                                                  | CHECKED:                          |             | DATE:   |           |
|                                                                  | THESE DRAWINGS AND SPECIFICATIONS                                                                | SCALE:                            | NTS         | SHEET : | 3 OF 3    |
| I   S   I   G   TORONTO, ONTARIO                                 | ARE THE PROPERTY OF EDAC INC.,AND SHALL NOT BE REPRODUCED,OR COPIED OR USED AS THE BASIS FOR THE | DRAWING                           | NUMBER      |         | ISSUE     |
| YOUR CONNECTION TO QUALITY & SERVICE                             | MANUFACTURE OR SALE OF APPARATUS                                                                 | 8                                 | 42 Assembly |         | 1         |