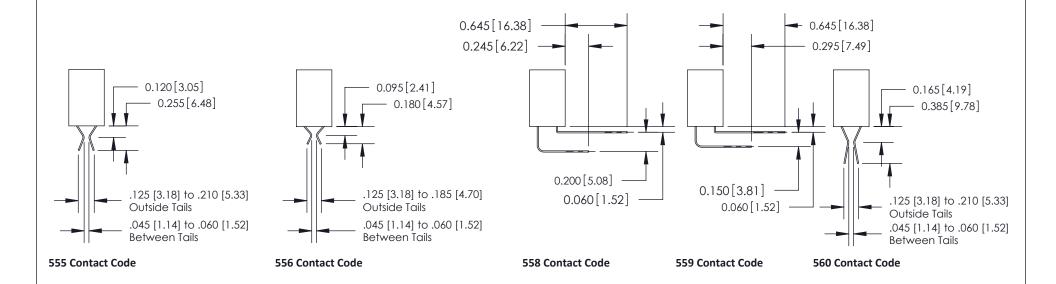

## **Contact Detail**

558-90 Degree Bend (Code 541 Contacts) .100 [2.54] Contact Spacing x .200 [5.08] Row Spacing

**See Accompanying Pages for:** 

- **Contact Bend Details**
- **Mounting Options**

.240 [6.10] Point of Contact-

842 Assembly

THIS IS A C.A.D. GENERATED DRAWING DO NOT MAKE MANUAL REVISIONS TO MASTER.

ISSUE NUMBER

ORIGINAL

1

| 842/892 Series High Temp Card Edge Connector<br>Contact Bend Detail |                                                                                                  | ACAD REFERENCE NO. 842 ENG MASTER |          |                  |  |
|---------------------------------------------------------------------|--------------------------------------------------------------------------------------------------|-----------------------------------|----------|------------------|--|
|                                                                     |                                                                                                  | DRAWN: J.LEE                      | DATE: OC | DATE: OCT. 06/09 |  |
|                                                                     |                                                                                                  | CHECKED:                          | DATE:    | DATE:            |  |
| EDAC INC                                                            | THESE DRAWINGS AND SPECIFICATIONS                                                                | SCALE: NTS                        | SHEET    | 2 OF 3           |  |
| TORONTO, ONTARIO                                                    | ARE THE PROPERTY OF EDAC INC.,AND SHALL NOT BE REPRODUCED,OR COPIED OR USED AS THE BASIS FOR THE | DRAWING NUMBER                    | •        | ISSUE            |  |
| YOUR CONNECTION TO QUALITY & SERVICE                                | MANUFACTURE OR SALE OF APPARATUS                                                                 | 842 Assemb                        | ly       | 1                |  |