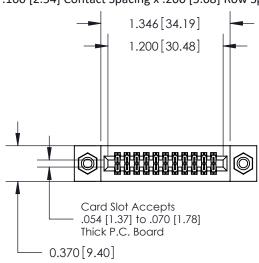

.240 [6.10] Point of Contact-

842/892 Series High Temp Card Edge Connector Part Number: 842-022-500-208

YOUR CONNECTION TO QUALITY & SERVICE

J.LEE DATE: OCT. 06/09 SHEET 1 OF 3 NTS

842 Assembly

842 ENG MASTER