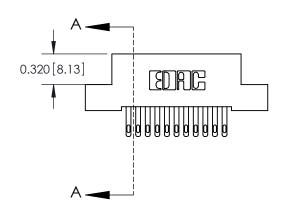

.240 [6.10] Point of Contact-

842/892 Series High Temp Card Edge Connector Part Number: 842-022-500-208

YOUR CONNECTION TO QUALITY & SERVICE

J.LEE DATE: OCT. 06/09 SHEET 1 OF 3 NTS

842 Assembly

842 ENG MASTER