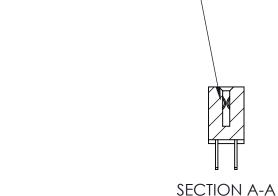

THIS IS A C.A.D. GENERATED DRAWING DO NOT MAKE MANUAL REVISIONS TO MASTER.

ISSUE NUMBER

ORIGINAL

1

| 842/892 Series High Temp Card Edge Connector<br>Contact Bend Detail |                                                                                                                                                                                               | ACAD REFERENCE NO. 842 ENG MASTER |          |                         |  |
|---------------------------------------------------------------------|-----------------------------------------------------------------------------------------------------------------------------------------------------------------------------------------------|-----------------------------------|----------|-------------------------|--|
|                                                                     |                                                                                                                                                                                               | DRAWN: J.LEE                      | DATE: OC | DATE: <b>OCT. 06/09</b> |  |
|                                                                     |                                                                                                                                                                                               | CHECKED:                          | DATE:    | DATE:                   |  |
| EDAC INC                                                            | THESE DRAWINGS AND SPECIFICATIONS ARE THE PROPERTY OF EDAC INCAND SHALL NOT BE REPRODUCED,OR COPIED OR USED AS THE BASIS FOR THE MANUFACTURE OR SALE OF APPARATUS WITHOUT WRITTEN PERMISSION. | SCALE: NTS                        | SHEET    | 2 OF 3                  |  |
| TORONTO, ONTARIO                                                    |                                                                                                                                                                                               | DRAWING NUMBER                    | •        | ISSUE                   |  |
| YOUR CONNECTION TO QUALITY & SERVICE                                |                                                                                                                                                                                               | 842 Assemb                        | bly      | 1                       |  |