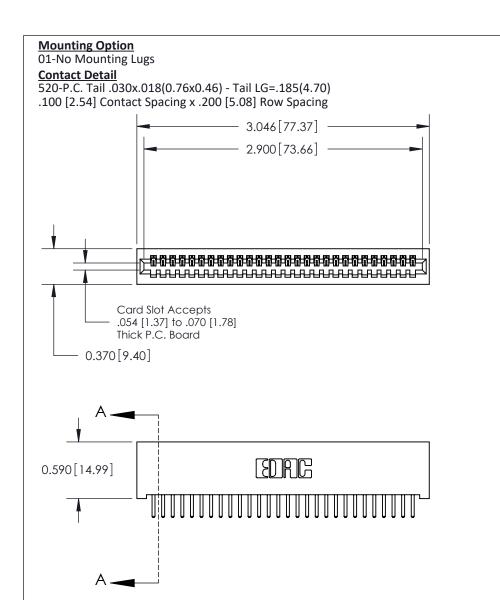

THIS IS A C.A.D. GENERATED DRAWING
DO NOT MAKE MANUAL REVISIONS TO MASTER

ISSUE NUMBER

ORIGINAL

1

| 842/892 Series High Temp Card Edge Co<br>Mounting Options  | DRAWN: J.LEE DATE: OCT. 06/09  CHECKED: DATE: |
|------------------------------------------------------------|-----------------------------------------------|
| EDAC INC THESE DRAWINGS AND S ARE THE PROPERTY OF          |                                               |
|                                                            | DUCED,OR COPIED DRAWING NUMBER ISSUE          |
| YOUR CONNECTION TO QUALITY & SERVICE WITHOUT WRITTEN PERMI |                                               |