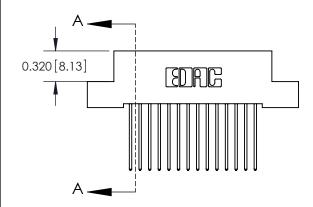

842 Assembly

THIS IS A C.A.D. GENERATED DRAWING DO NOT MAKE MANUAL REVISIONS TO MASTER

ORIGINAL (1)

| 842/892 Series High Temp Card Edge Connector<br>Contact Bend Detail |                                                                                                 | ACAD REFERENCE NO. 842 ENG MASTER |             |                  |        |
|---------------------------------------------------------------------|-------------------------------------------------------------------------------------------------|-----------------------------------|-------------|------------------|--------|
|                                                                     |                                                                                                 | DRAWN:                            | J.LEE       | DATE: OCT. 06/09 |        |
|                                                                     |                                                                                                 | CHECKED:                          |             | DATE:            |        |
| EDAC INC                                                            | THESE DRAWINGS AND SPECIFICATIONS ARE THE PROPERTY OF EDAC INCAND                               | SCALE:                            | NTS         | SHEET :          | 2 OF 3 |
| TORONTO, ONTARIO                                                    | SHALL NOT BE REPRODUCED,OR COPIED OR USED AS THE BASIS FOR THE MANUFACTURE OR SALE OF APPARATUS | DRAWING                           | NUMBER      |                  | ISSUE  |
| YOUR CONNECTION TO QUALITY & SERVICE                                |                                                                                                 | 8                                 | 42 Assembly |                  | 1      |