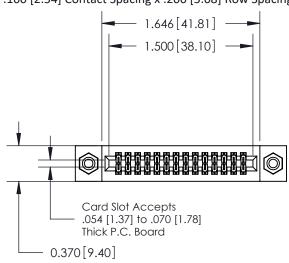

## **Contact Detail**

542-Wire Wrap .025 Sq.(0.64 Sq.) - Tail LG=.655(16.64) .100 [2.54] Contact Spacing x .200 [5.08] Row Spacing

**See Accompanying Pages for:** 

- **Contact Bend Details**
- **Mounting Options**

.240 [6.10] Point of Contact-

842/892 Series High Temp Card Edge Connector Part Number: 842-028-542-208

YOUR CONNECTION TO QUALITY & SERVICE

CANADA

842 ENG MASTER J.LEE DATE: OCT. 06/09 SHEET 1 OF 3

**SECTION A-A** 