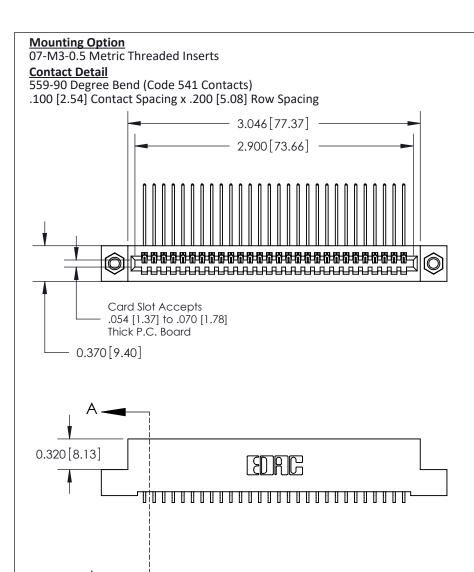

## **See Accompanying Pages for:**

- **Contact Bend Details**
- **Mounting Options**

THIS IS A C.A.D. GENERATED DRAWING DO NOT MAKE MANUAL REVISIONS TO MASTER

ORIGINAL (1)

| 842/892 Series High Temp Card Edge Connector<br>Contact Bend Detail |                                                                                                 | ACAD REFERENCE NO. 842 ENG MASTER |             |                  |        |
|---------------------------------------------------------------------|-------------------------------------------------------------------------------------------------|-----------------------------------|-------------|------------------|--------|
|                                                                     |                                                                                                 | DRAWN:                            | J.LEE       | DATE: OCT. 06/09 |        |
|                                                                     |                                                                                                 | CHECKED:                          |             | DATE:            |        |
| EDAC INC                                                            | THESE DRAWINGS AND SPECIFICATIONS ARE THE PROPERTY OF EDAC INCAND                               | SCALE:                            | NTS         | SHEET :          | 2 OF 3 |
| TORONTO, ONTARIO                                                    | SHALL NOT BE REPRODUCED,OR COPIED OR USED AS THE BASIS FOR THE MANUFACTURE OR SALE OF APPARATUS | DRAWING                           | NUMBER      |                  | ISSUE  |
| YOUR CONNECTION TO QUALITY & SERVICE                                |                                                                                                 | 8                                 | 42 Assembly |                  | 1      |

THIS IS A C.A.D. GENERATED DRAWING
DO NOT MAKE MANUAL REVISIONS TO MASTER

ISSUE NUMBER

ORIGINAL

1

| 842/892 Series High Temp Card Edge Co<br>Mounting Options  | DRAWN: J.LEE DATE: OCT. 06/09  CHECKED: DATE: |
|------------------------------------------------------------|-----------------------------------------------|
| EDAC INC THESE DRAWINGS AND S ARE THE PROPERTY OF          |                                               |
|                                                            | DUCED,OR COPIED DRAWING NUMBER ISSUE          |
| YOUR CONNECTION TO QUALITY & SERVICE WITHOUT WRITTEN PERMI |                                               |