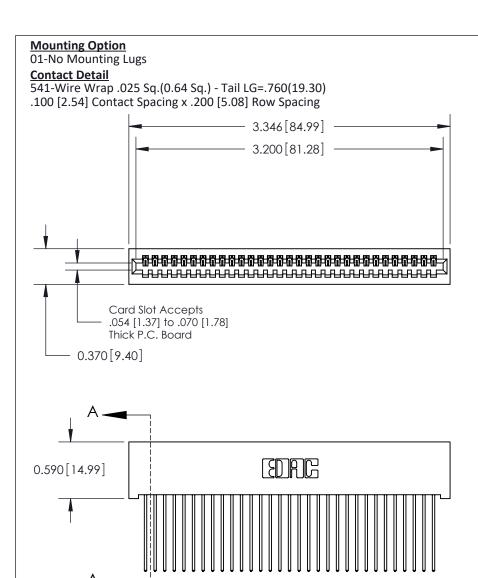

## **See Accompanying Pages for:**

- **Contact Bend Details**
- **Mounting Options**

842/892 Series High Temp Card Edge Connector Part Number: 842-031-541-101

| ACAD REFERENCE NO. 842 ENG MASTER |                  |  |
|-----------------------------------|------------------|--|
| DRAWN: J.LEE                      | DATE: OCT. 06/09 |  |
| CHECKED:                          | DATE:            |  |
| SCALE: NTS                        | SHEET 1 OF 3     |  |
| DRAWING NUMBER                    | ISSUE            |  |

842 Assembly

THIS IS A C.A.D. GENERATED DRAWING DO NOT MAKE MANUAL REVISIONS TO MASTER

ORIGINAL (1)

| 842/892 Series High Temp Card Edge Connector<br>Contact Bend Detail |                                                                   | ACAD REFERENCE NO. 842 ENG MASTER |             |                  |        |
|---------------------------------------------------------------------|-------------------------------------------------------------------|-----------------------------------|-------------|------------------|--------|
|                                                                     |                                                                   | DRAWN:                            | J.LEE       | DATE: OCT. 06/09 |        |
|                                                                     |                                                                   | CHECKE                            | ):          | DATE:            |        |
| EDAC INC                                                            | THESE DRAWINGS AND SPECIFICATIONS ARE THE PROPERTY OF EDAC INCAND | SCALE:                            | NTS         | SHEET :          | 2 OF 3 |
| TORONTO, ONTARIO                                                    | SHALL NOT BE REPRODUCED, OR COPIED OR USED AS THE BASIS FOR THE   | DRAWING                           | NUMBER      |                  | ISSUE  |
| YOUR CONNECTION TO QUALITY & SERVICE                                | MANUFACTURE OR SALE OF APPARATUS WITHOUT WRITTEN PERMISSION.      | 8                                 | 42 Assembly |                  | 1      |