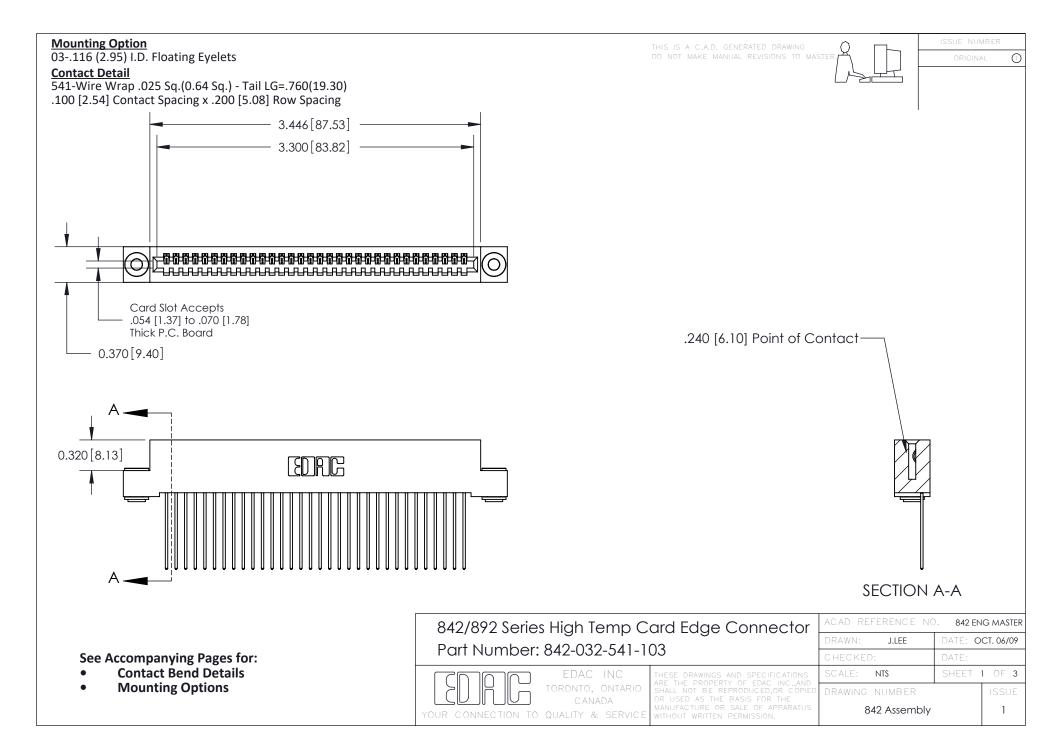

THIS IS A C.A.D. GENERATED DRAWING DO NOT MAKE MANUAL REVISIONS TO MASTER

ORIGINAL (1)



| 842/892 Series High Temp Card Edge Connector<br>Contact Bend Detail |                                                                                                 | ACAD REFERENCE NO. 842 ENG MASTER |             |                  |        |
|---------------------------------------------------------------------|-------------------------------------------------------------------------------------------------|-----------------------------------|-------------|------------------|--------|
|                                                                     |                                                                                                 | DRAWN:                            | J.LEE