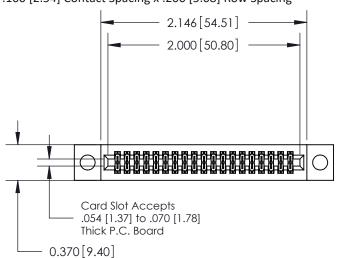

## **Contact Detail**

541-Wire Wrap .025 Sq.(0.64 Sq.) - Tail LG=.760(19.30) .100 [2.54] Contact Spacing x .200 [5.08] Row Spacing

**See Accompanying Pages for:** 

- **Contact Bend Details**
- **Mounting Options**

.240 [6.10] Point of Contact-

842/892 Series High Temp Card Edge Connector Part Number: 842-038-541-204

YOUR CONNECTION TO QUALITY & SERVICE

CANADA

842 ENG MASTER J.LEE DATE: OCT. 06/09 SHEET 1 OF 3

SECTION A-A