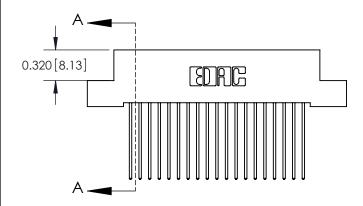

842 Assembly

THIS IS A C.A.D. GENERATED DRAWING DO NOT MAKE MANUAL REVISIONS TO MASTER

ORIGINAL (1)

| 842/892 Series High Temp Card Edge Connector<br>Contact Bend Detail |                                                                                                 | ACAD REFERENCE NO. 842 ENG MASTER |             |                  |        |
|---------------------------------------------------------------------|-------------------------------------------------------------------------------------------------|-----------------------------------|-------------|------------------|--------|
|                                                                     |                                                                                                 | DRAWN:                            | J.LEE       | DATE: OCT. 06/09 |        |
|                                                                     |                                                                                                 | CHECKED:                          |             | DATE:            |        |
| EDAC INC                                                            | THESE DRAWINGS AND SPECIFICATIONS ARE THE PROPERTY OF EDAC INCAND                               | SCALE:                            | NTS         | SHEET :          | 2 OF 3 |
| TORONTO, ONTARIO                                                    | SHALL NOT BE REPRODUCED,OR COPIED OR USED AS THE BASIS FOR THE MANUFACTURE OR SALE OF APPARATUS | DRAWING                           | NUMBER      |                  | ISSUE  |
| YOUR CONNECTION TO QUALITY & SERVICE                                |                                                                                                 | 8                                 | 42 Assembly |                  | 1      |