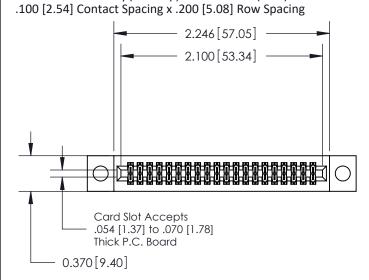

**Mounting Option Contact Detail** 

04-.156 (3.96) Dia. Mounting Holes

524-P.C. Tail .018 Sq.(0.46 Sq.) - Tail LG=.185(4.70)

.240 [6.10] Point of Contact-

## **See Accompanying Pages for:**

- **Contact Bend Details**
- **Mounting Options**

842/892 Series High Temp Card Edge Connector Part Number: 842-040-524-204

YOUR CONNECTION TO QUALITY & SERVICE

| ACAD REFERENCE N | 842 ENG MASTER   |  |  |  |
|------------------|------------------|--|--|--|
| DRAWN: J.LEE     | DATE: OCT. 06/09 |  |  |  |
| CHECKED:         | DATE:            |  |  |  |
| SCALE: NTS       | SHEET 1 OF 3     |  |  |  |
| DRAWING NUMBER   | ISSUE            |  |  |  |