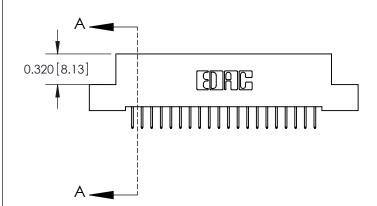

**SECTION A-A** 

842 Assembly

THIS IS A C.A.D. GENERATED DRAWING DO NOT MAKE MANUAL REVISIONS TO MASTER

ORIGINAL (1)

| 842/892 Series High Temp Card Edge Connector<br>Contact Bend Detail |                                                                   | ACAD REFERENCE NO. 842 ENG MASTER |        |                         |        |
|---------------------------------------------------------------------|-------------------------------------------------------------------|-----------------------------------|--------|-------------------------|--------|
|                                                                     |                                                                   | DRAWN:                            | J.LEE  | DATE: <b>OCT. 06/09</b> |        |
|                                                                     |                                                                   | CHECKE                            | ):     | DATE:                   |        |
| EDAC INC                                                            | THESE DRAWINGS AND SPECIFICATIONS ARE THE PROPERTY OF EDAC INCAND | SCALE:                            | NTS    | SHEET :                 | 2 OF 3 |
| TORONTO, ONTARIO                                                    | SHALL NOT BE REPRODUCED, OR COPIED OR USED AS THE BASIS FOR THE   | DRAWING                           | NUMBER |                         | ISSUE  |
| YOUR CONNECTION TO QUALITY & SERVICE                                | MANUFACTURE OR SALE OF APPARATUS WITHOUT WRITTEN PERMISSION.      | 842 Assembly                      |        |                         | 1      |