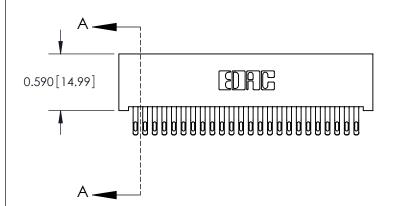

THIS IS A C.A.D. GENERATED DRAWING
DO NOT MAKE MANUAL REVISIONS TO MASTER

ISSUE NUMBER

ORIGINAL

1

| 842/892 Series High Temp Card Edge Con<br>Mounting Options                    | DRAWN: J.LEE                 |         |        |  |
|-------------------------------------------------------------------------------|------------------------------|---------|--------|--|
| EDAC INC THESE DRAWINGS AND SPECIFICATIONS ARE THE PROPERTY OF EDAC INC., AND |                              | SHEET 3 | 3 OF 3 |  |
|                                                                               | ED, OR COPIED DRAWING NUMBER |         | ISSUE  |  |
| YOUR CONNECTION TO QUALITY & SERVICE WITHOUT WRITTEN PERMISS                  |                              |         | 1      |  |