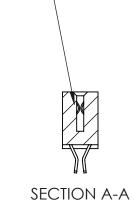

## **Mounting Option** 01-No Mounting Lugs

**Contact Detail** 

555-Extender Board Bend (Code 500 Contacts)

.100 [2.54] Contact Spacing x .200 [5.08] Row Spacing

.240 [6.10] Point of Contact-

842 Assembly

THIS IS A C.A.D. GENERATED DRAWING DO NOT MAKE MANUAL REVISIONS TO MASTER

ORIGINAL (1)

| 842/892 Series High Temp Card Edge Connector<br>Contact Bend Detail           |                                                                 | ACAD REFERENCE NO. 842 ENG MASTER |             |                  |       |
|-------------------------------------------------------------------------------|-----------------------------------------------------------------|-----------------------------------|-------------|------------------|-------|
|                                                                               |                                                                 | DRAWN:                            | J.LEE       | DATE: OCT. 06/09 |       |
|                                                                               |                                                                 | CHECKED:                          |             | DATE:            |       |
| EDAC INC THESE DRAWINGS AND SPECIFICATIONS ARE THE PROPERTY OF EDAC INC., AND | SCALE:                                                          | NTS                               | SHEET :     | 2 OF 3           |       |
| TORONTO, ONTARIO                                                              | SHALL NOT BE REPRODUCED, OR COPIED OR USED AS THE BASIS FOR THE | DRAWING                           | NUMBER      |                  | ISSUE |
| YOUR CONNECTION TO QUALITY & SERVICE                                          | MANUFACTURE OR SALE OF APPARATUS WITHOUT WRITTEN PERMISSION.    | 8                                 | 42 Assembly |                  | 1     |