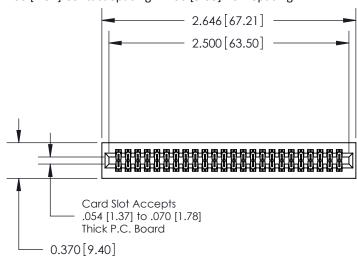

## **See Accompanying Pages for:**

- **Contact Bend Details**
- **Mounting Options**

842/892 Series High Temp Card Edge Connector Part Number: 842-048-555-201

| ACAD REFERENCE NO. 842 ENG MASTE |                  |  |
|----------------------------------|------------------|--|
| DRAWN: J.LEE                     | DATE: OCT. 06/09 |  |
| CHECKED:                         | DATE:            |  |
| SCALE: NTS                       | SHEET 1 OF 3     |  |
| DRAWING NUMBER                   | ISSUE            |  |