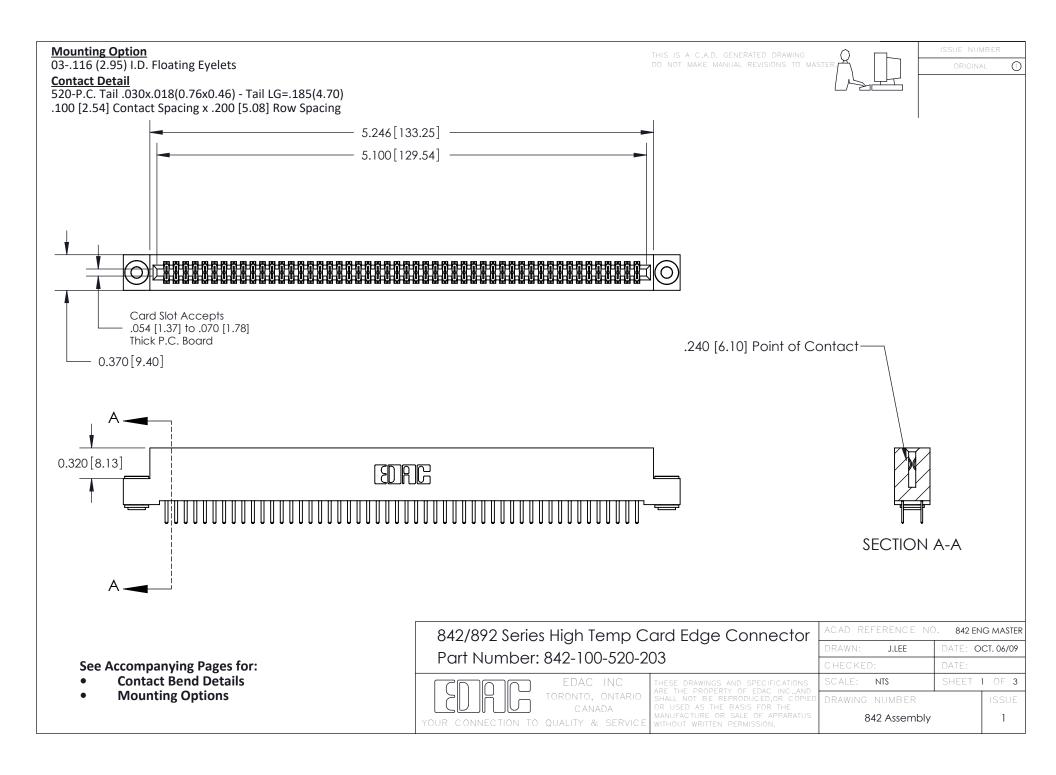

THIS IS A C.A.D. GENERATED DRAWING DO NOT MAKE MANUAL REVISIONS TO MASTER

ORIGINAL (1)



| 842/892 Series High Temp Card Edge Connector<br>Contact Bend Detail |                                                                                                 | ACAD REFERENCE NO. 842 ENG MASTER |             |                  |        |
|---------------------------------------------------------------------|-------------------------------------------------------------------------------------------------|-----------------------------------|-------------|------------------|--------|
|                                                                     |                                                                                                 | DRAWN:                            | J.LEE