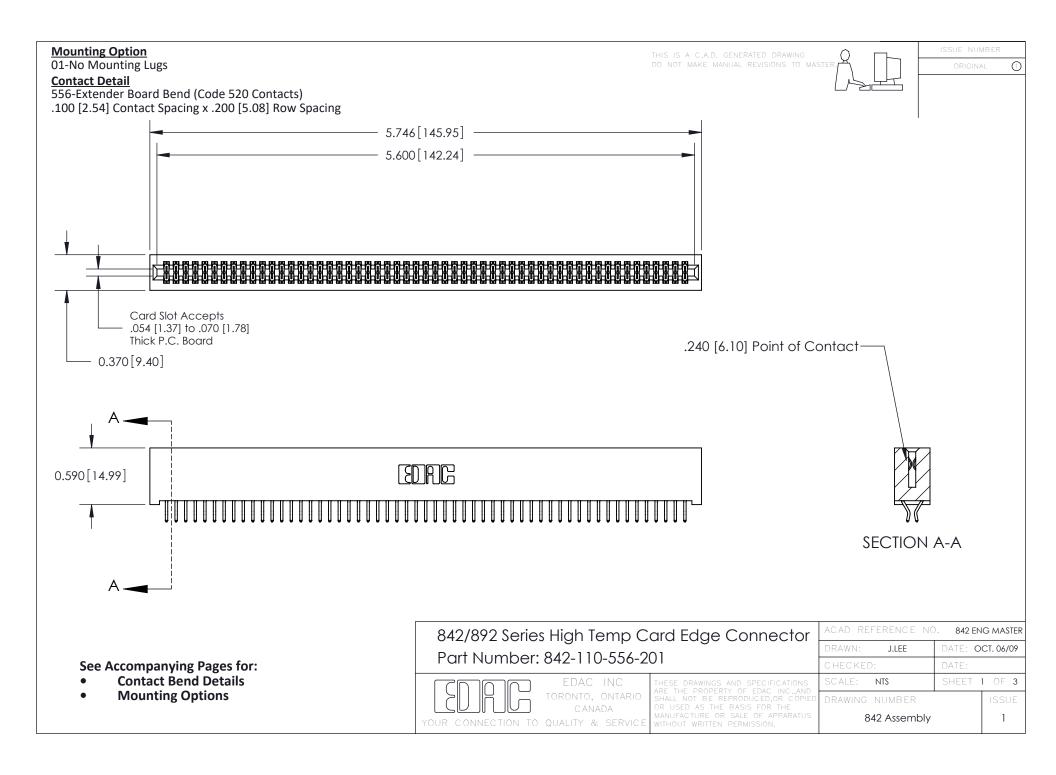

THIS IS A C.A.D. GENERATED DRAWING DO NOT MAKE MANUAL REVISIONS TO MASTER

ORIGINAL (1)



| 842/892 Series High Temp Card Edge Connector<br>Contact Bend Detail |                                                                                                 | ACAD REFERENCE NO. 842 ENG MASTER |             |                  |        |
|---------------------------------------------------------------------|-------------------------------------------------------------------------------------------------|-----------------------------------|-------------|------------------|--------|
|                                                                     |                                                                                                 | DRAWN:                            | J.LEE